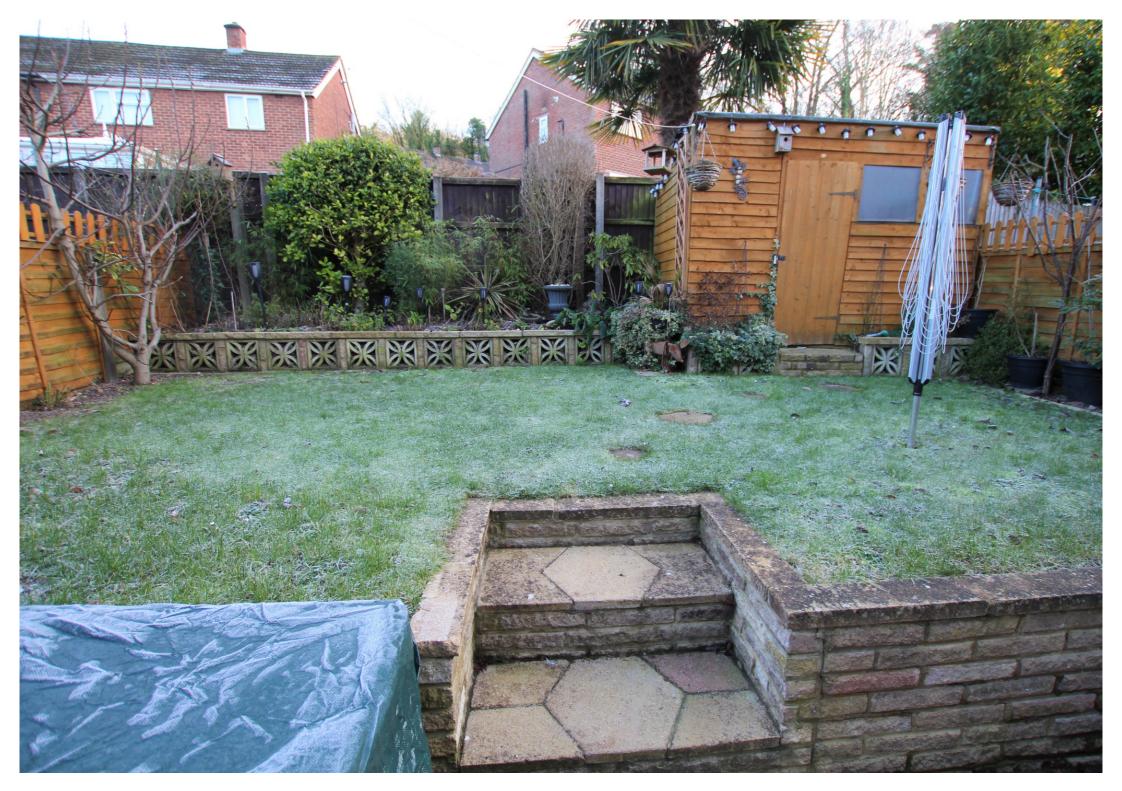

#### **Rear Garden**

Patio with steps up to enclosed lawn area. Mature plants and shrubs to borders. Gated access at side to the front.

All measurements are approximate and quoted in metric with imperial equivalents and for general guidance only and whilst every attempt has been made to ensure accuracy, they must not be relied on. The fixtures, fittings and appliances referred to have not been tested and therefore no guarantee can be given and that they are in working order. Internal photographs are reproduced for general information and it must not be inferred that any item shown is included with the property. For a free valuation, contact the numbers listed on the brochure.