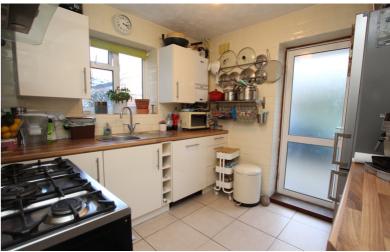

#### **Kitchen**

8' 9" x 9' 1" (2.67m x 2.77m) Wall mounted and base units with work surface over, window to side aspect, wall mounted gas boiler, door to rear aspect, in-top stainless steel sink & drainer, supply for gas cooker with extractor above, integrated dishwasher, supply for fridge freezer, radiator.