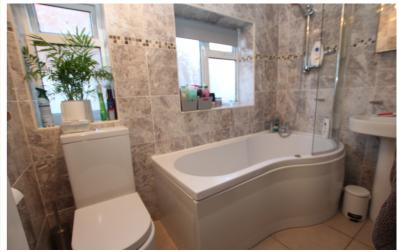

#### Bathroom

2 x windows to side aspect, low level W.C, 'P' shape bath with shower attachment, wash hand basin, wh??? heated towel rail.