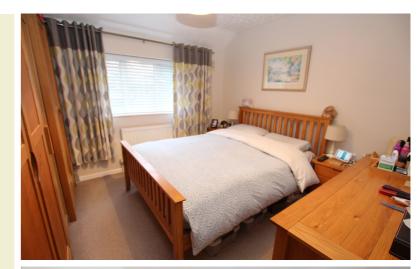

#### Bedroom 1

10' 6" (plus door recess) x 10' 7" (3.20m x 3.23m) Window to rear aspect, radiator.

#### Bedroom 2

9' 3" x 8' 6" (2.82m x 2.59m) ??? Window to rear aspect, radiator, wardrobe recess.