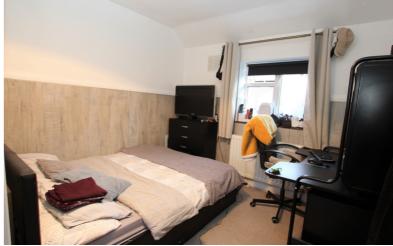

#### Bedroom 3

9' 2" x 7' 08" (2.79m x 2.34m) Window to front aspect, radiator.

#### Bedroom 1

10' 6" (plus door recess) x 10' 7" (3.20m x 3.23m) Window to rear aspect, radiator.

#### Bedroom 2

9' 3" x 8' 6" (2.82m x 2.59m) ??? Window to rear aspect, radiator, wardrobe recess.