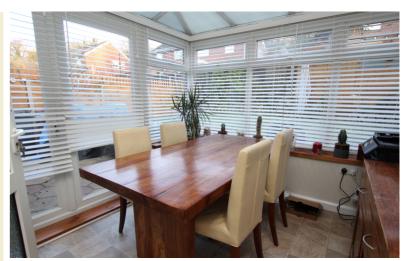

#### Lounge

11' 06" x 20' 08" (3.51m x 6.30m) Window to front aspect, double doors to conservatory.

#### Conservatory

9' 4" x 9' 5" (2.84m x 2.87m) Brick base, electric radiator, door to garden.