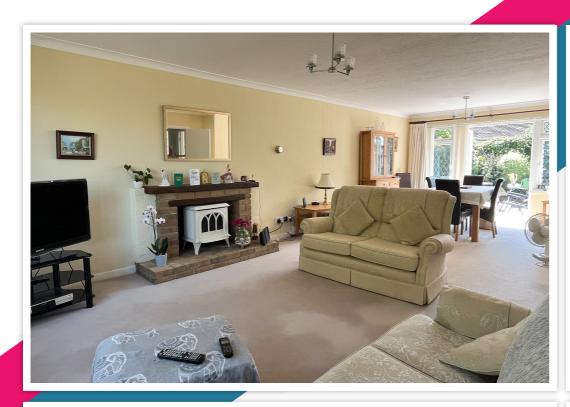

# AT A GLANCE...

Bexhill Estates are delighted to offer for sale this deceptively spacious detached bungalow with a brand new roof. Situated on a highly desirable road within walking distance to the village of Little Common, the bungalow provides accommodation in brief comprising; An enclosed entrance porch leading through to the inner hallway. The dual-aspect lounge/diner has a remotecontrolled electric fireplace with surround, a feature bay window and double doors opening out to the rear garden. The fitted kitchen comprises; a range of wall units & base units with laminated work surfaces. There is an integral eye-level oven/grill and a gas hob. Sliding doors lead out to the conservatory with pleasant views of the rear garden, a storage cupboard and a utility cupboard with space and plumbing for a washing machine. The bungalow boasts two well-proportioned double bedrooms; the front aspect double bedroom has two sets of fitted wardrobes, and the rear bedroom is dual aspect with fitted wardrobes and an ensuite WC. The four-piece bathroom suite comprises; a corner shower cubicle, panelled bath, WC and a wash hand basin with a vanity unit. Furthermore, the bungalow benefits from gas central heating with a new combination boiler and central heating system installed approximately three years ago and full double glazing. You will find a small sunroom with external access to the south side of the property. To fully appreciate the property and its location, your earliest viewing is highly recommended!