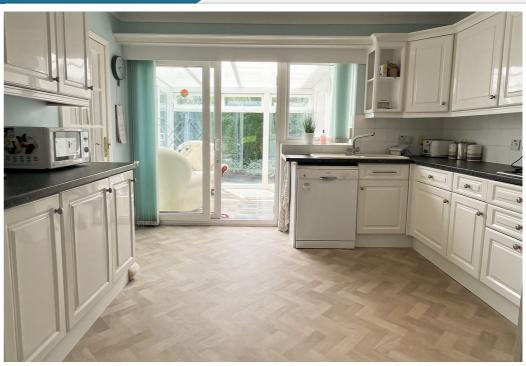

# AT A GLANCE...

Bexhill Estates are delighted to offer for sale this deceptively spacious detached bungalow with a brand new roof. Situated on a highly desirable road within walking distance to the village of Little Common, the bungalow provides accommodation in brief comprising; An enclosed entrance porch leading through to the inner hallway. The dual-aspect lounge/diner has a remotecontrolled electric fireplace with surround, a feature bay window and double doors opening out to the rear garden. The fitted kitchen comprises; a range of wall units & base units with laminated work surfaces. There is an integral eye-level oven/grill and a gas hob. Sliding doors lead out to the conservatory with pleasant views of the rear garden, a storage cupboard and a utility cupboard with space and plumbing for a washing machine. The bungalow boasts two well-proportioned double bedrooms; the front aspect double bedroom has two sets of fitted wardrobes, and the rear bedroom is dual aspect with fitted wardrobes and an ensuite WC. The four-piece bathroom suite comprises; a corner shower cubicle, panelled bath, WC and a wash hand basin with a vanity unit. Furthermore, the bungalow benefits from gas central heating with a new combination boiler and central heating system installed approximately three years ago and full double glazing. You will find a small sunroom with external access to the south side of the property. To fully appreciate the property and its location, your earliest viewing is highly recommended!