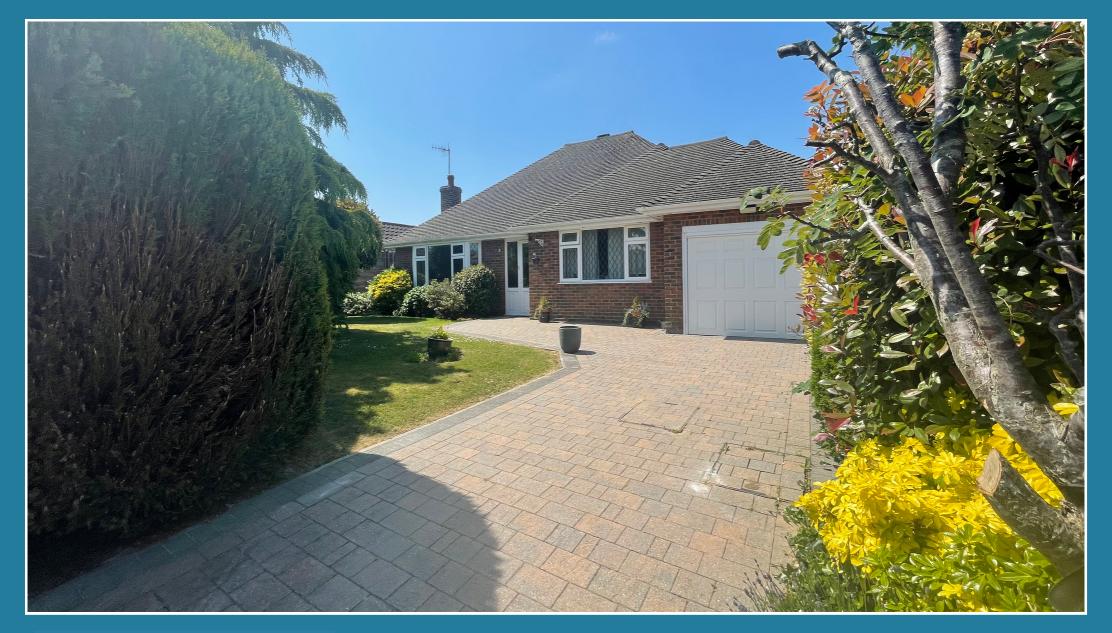

# AT A GLANCE...

Bexhill Estates are delighted to offer for sale this deceptively spacious detached bungalow with a brand new roof. Situated on a highly desirable road within walking distance to the village of Little Common, the bungalow provides accommodation in brief comprising; An enclosed entrance porch leading through to the inner hallway. The dual-aspect lounge/diner has a remotecontrolled electric fireplace with surround, a feature bay window and double doors opening out to the rear garden. The fitted kitchen comprises; a range of wall units & base units with laminated work surfaces. There is an integral eye-level oven/grill and a gas hob. Sliding doors lead out to the conservatory with pleasant views of the rear garden, a storage cupboard and a utility cupboard with space and plumbing for a washing machine. The bungalow boasts two well-proportioned double bedrooms; the front aspect double bedroom has two sets of fitted wardrobes, and the rear bedroom is dual aspect with fitted wardrobes and an ensuite WC. The four-piece bathroom suite comprises; a corner shower cubicle, panelled bath, WC and a wash hand basin with a vanity unit. Furthermore, the bungalow benefits from gas central heating with a new combination boiler and central heating system installed approximately three years ago and full double glazing. You will find a small sunroom with external access to the south side of the property. To fully appreciate the property and its location, your earliest viewing is highly recommended!

## **Key Features:**

- Spacious Detached Bungalow
- Walking Distance To Little Common Village
- Two WCs
- Highly Desirable Location
- West Facing Low Maintenance Garden
- Brand New Roof With 10 Year Guarantee
- Two Good Sized Double Bedrooms
- Garage & Off Road Parking
- Sun Room & Conservatory

### OUTSIDE -

The bungalow benefits from gardens to both the front & rear. The front garden has some well-established trees providing a great deal of privacy to the front of the property, along with lawn and mature shrubs and plantings. There is a block-paved driveway and access to the garage via an electric up & over door. The rear garden is West facing and has been laid to