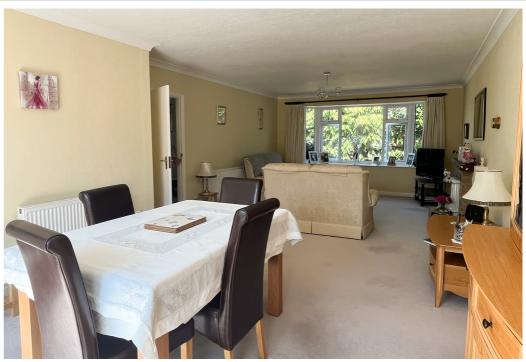

# AT A GLANCE...

Bexhill Estates are delighted to offer for sale this deceptively spacious detached bungalow with a brand new roof. Situated on a highly desirable road within walking distance to the village of Little Common, the bungalow provides accommodation in brief comprising; An enclosed entrance porch leading through to the inner hallway. The dual-aspect lounge/diner has a remotecontrolled electric fireplace with surround, a feature bay window and double doors opening out to the rear garden. The fitted kitchen comprises; a range of wall units & base units with laminated work surfaces. There is an integral eye-level oven/grill and a gas hob. Sliding doors lead out to the conservatory with pleasant views of the rear garden, a storage cupboard and a utility cupboard with space and plumbing for a washing machine. The bungalow boasts two well-proportioned double bedrooms; the front aspect double bedroom has two sets of fitted wardrobes, and the rear bedroom is dual aspect with fitted wardrobes and an ensuite WC. The four-piece bathroom suite comprises; a corner shower cubicle, panelled bath, WC and a wash hand basin with a vanity unit. Furthermore, the bungalow benefits from gas central heating with a new combination boiler and central heating system installed approximately three years ago and full double glazing. You will find a small sunroom with external access to the south side of the property. To fully appreciate the property and its location, your earliest viewing is highly recommended!