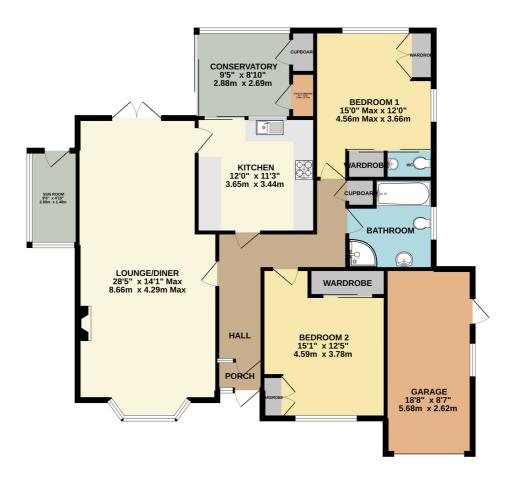

#### GROUND FLOOR 1403 sq.ft. (130.3 sq.m.) approx.

TOTAL FLOOR AREA: 1403 sq.ft. (130.3 sq.m.) approx.

Whitst every attempts has been made to ensure the accuracy of the floorpian contained here, measurements of doors, windows, crosm said any other times are approximate and no responsibility is taken for any error, omission or mis-statement. This plan is for illustrative purposes only and should be used as such by any corposective purchase. The services, systems and appliances shown have not been tested and no guarantee.