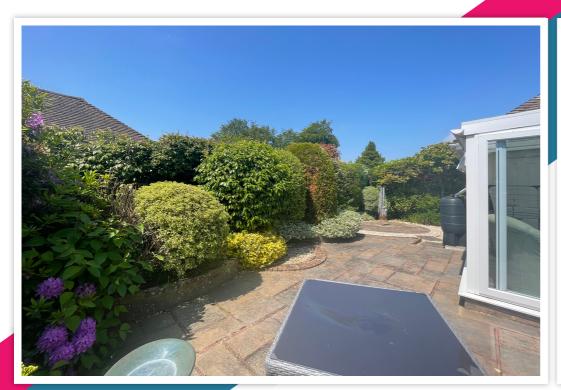

### OUTSIDE -

The bungalow benefits from gardens to both the front & rear. The front garden has some well-established trees providing a great deal of privacy to the front of the property, along with lawn and mature shrubs and plantings. There is a block-paved driveway and access to the garage via an electric up & over door. The rear garden is West facing and has been laid to

patio for easy maintenance. Within the back garden, you will find an area ideal for alfresco dining, access via a side door into the garage and mature hedges and plantings.