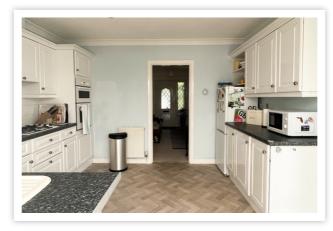

# AT A GLANCE...

Bexhill Estates are delighted to offer for sale this deceptively spacious detached bungalow with a brand new roof. Situated on a highly desirable road within walking distance to the village of Little Common, the bungalow provides accommodation in brief comprising; An enclosed entrance porch leading through to the inner hallway. The dual-aspect lounge/diner has a remotecontrolled electric fireplace with surround, a feature bay window and double doors opening out to the rear garden. The fitted kitchen comprises; a range of wall units & base units with laminated work surfaces. There is an integral eye-level oven/grill and a gas hob. Sliding doors lead out to the conservatory with pleasant views of the rear garden, a storage cupboard and a utility cupboard with space and plumbing for a washing machine. The bungalow boasts two well-proportioned double bedrooms; the front aspect double bedroom has two sets of fitted wardrobes, and the rear bedroom is dual aspect with fitted wardrobes and an ensuite WC. The four-piece bathroom suite comprises; a corner shower cubicle, panelled bath, WC and a wash hand basin with a vanity unit. Furthermore, the bungalow benefits from gas central heating with a new combination boiler and central heating system installed approximately three years ago and full double glazing. You will find a small sunroom with external access to the south side of the property. To fully appreciate the property and its location, your earliest viewing is highly recommended!