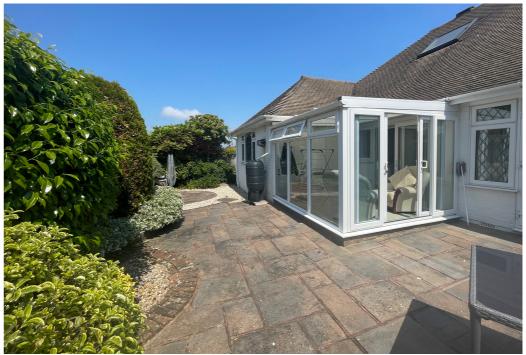

### OUTSIDE -

The bungalow benefits from gardens to both the front & rear. The front garden has some well-established trees providing a great deal of privacy to the front of the property, along with lawn and mature shrubs and plantings. There is a block-paved driveway and access to the garage via an electric up & over door. The rear garden is West facing and has been laid to

patio for easy maintenance. Within the back garden, you will find an area ideal for alfresco dining, access via a side door into the garage and mature hedges and plantings.