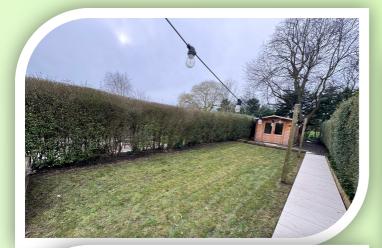

#### OUTSIDE

Looking out from the front of the property, there is ample parking with fenced border looking onto open fields. The front court area is gravelled and access to the side path leading to gated access into rear garden. As you step into the rear garden there is apaved patio area which leads to a lawned garden and paved pathway provides access to a detached timber summer house. The summer house is currently utilised as a home office as has power and light points. Fully enclosed with mature hedging the rear garden backs onto fields.