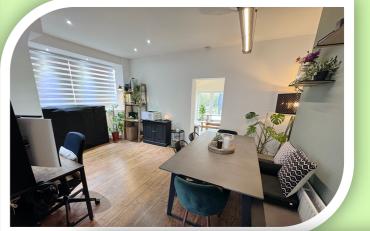

#### **GROUND FLOOR**

The ground floor layout has been skillfully extended to the rear to create a wonderful kitchen/dining area. Entering through the porch to the front, provides access through to the hallway and then the lounge. The lounge has a bay window to the front elevation with a window seat and feature arch over, chimney breast houses a log burner and wooden flooring. From the lounge a set of folding doors open into a sitting/dining room, with a side bay and an opening leads through to the fitted kitchen with vaulted ceiling. Offering a wide range of wall and base units with contrasting Granite work surfaces to complement, under set Belfast sink, integrated appliances, two Velux roof lights, tiled floor, radiator and French doors open out onto the rear patio. Just off the kitchen is a useful utility room with space for laundry appliances, base units with a work surface, inset circular sink and access to a W.C.