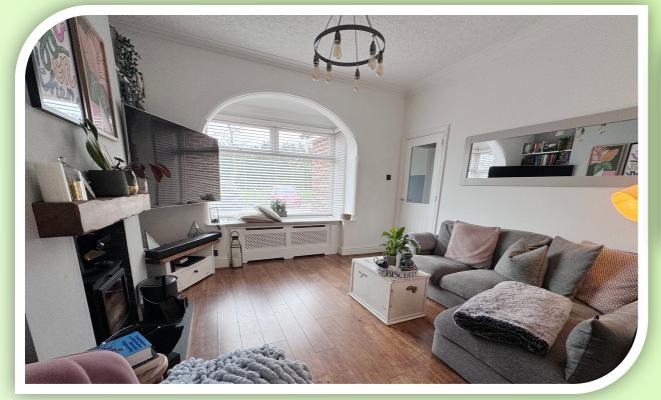

A charming traditional semi-detached house located on a sought after private avenue close the village amenities of Longton. Positioned within a short walking distance to the village centre, this traditional style home offers a deceptive amount of living accommodation with a generous rear garden and open countryside views to the front. This extended property offers deceptive living accommodation arranged over two inviting levels comprising: entrance porch, hallway, lounge with bay window seat, sitting/dining room, open plan fitted kitchen diner with a vaulted ceiling, utility room and W.C. To the first floor, a landing with loft access, two good sized bedrooms and a modern bathroom featuring a double end spa bath. The enclosed rear garden is lawned, paved patio and pathway to access a detached summer house or the perfect home office. The property is warmed by a gas fired central heating system and benefits from double-glazing throughout. Early viewing is considered essential to fully appreciate the location and modern living accommodation on offer

#### **GROUND FLOOR**

The ground floor layout has been skillfully extended to the rear to create a wonderful kitchen/dining area. Entering through the porch to the front, provides access through to the hallway and then the lounge. The lounge has a bay window to the front elevation with a window seat and feature arch over, chimney breast houses a log burner and wooden flooring. From the lounge a set of folding doors open into a sitting/dining room, with a side bay and an opening leads through to the fitted kitchen with vaulted ceiling. Offering a wide range of wall and base units with contrasting Granite work surfaces to complement, under set Belfast sink, integrated appliances, two Velux roof lights, tiled floor, radiator and French doors open out onto the rear patio. Just off the kitchen is a useful utility room with space for laundry appliances, base units with a work surface, inset circular sink and access to a W.C.