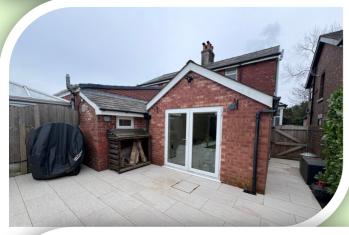

#### OUTSIDE

Looking out from the front of the property, there is ample parking with fenced border looking onto open fields. The front court area is gravelled and access to the side path leading to gated access into rear garden. As you step into the rear garden there is apaved patio area which leads to a lawned garden and paved pathway provides access to a detached timber summer house. The summer house is currently utilised as a home office as has power and light points. Fully enclosed with mature hedging the rear garden backs onto fields.