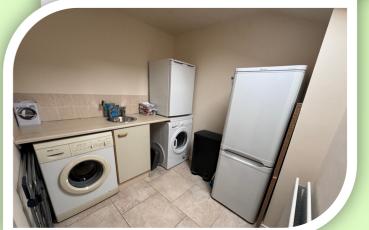

#### **GROUND FLOOR**

The ground floor layout has been skillfully extended to the rear to create a wonderful kitchen/dining area. Entering through the porch to the front, provides access through to the hallway and then the lounge. The lounge has a bay window to the front elevation with a window seat and feature arch over, chimney breast houses a log burner and wooden flooring. From the lounge a set of folding doors open into a sitting/dining room, with a side bay and an opening leads through to the fitted kitchen with vaulted ceiling. Offering a wide range of wall and base units with contrasting Granite work surfaces to complement, under set Belfast sink, integrated appliances, two Velux roof lights, tiled floor, radiator and French doors open out onto the rear patio. Just off the kitchen is a useful utility room with space for laundry appliances, base units with a work surface, inset circular sink and access to a W.C.