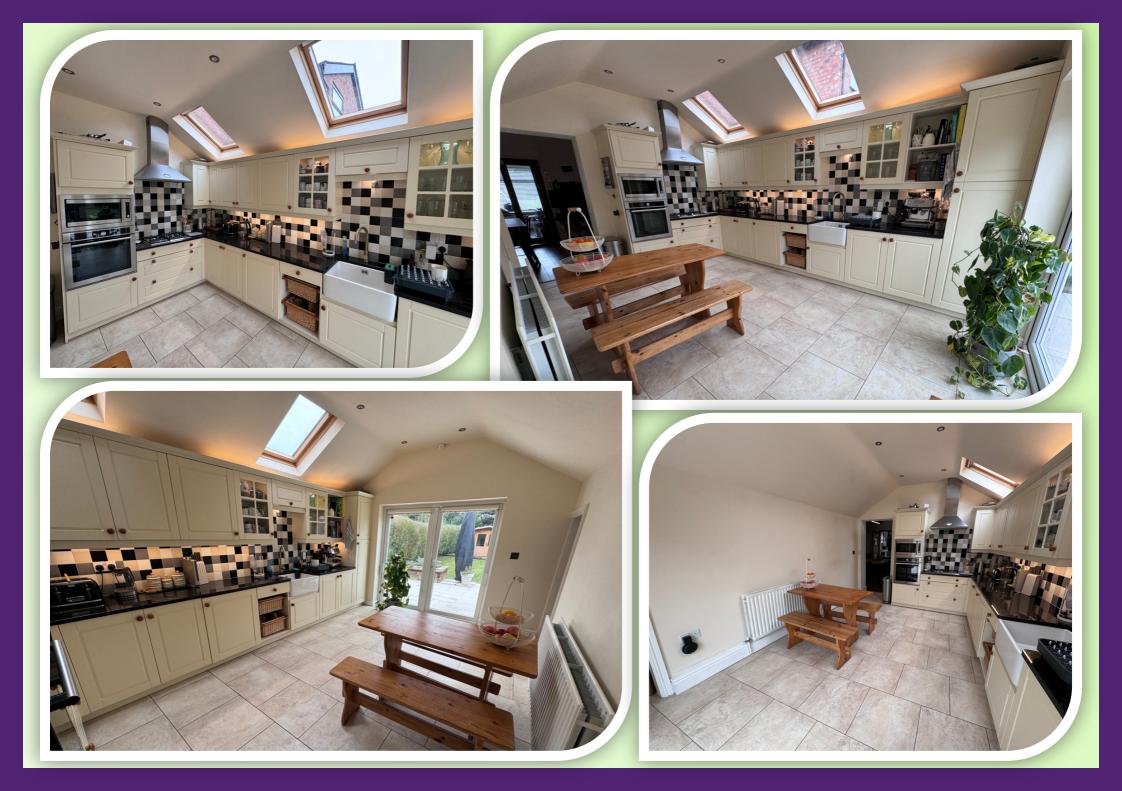

#### **GROUND FLOOR**

The ground floor layout has been skillfully extended to the rear to create a wonderful kitchen/dining area. Entering through the porch to the front, provides access through to the hallway and then the lounge. The lounge has a bay window to the front elevation with a window seat and feature arch over, chimney breast houses a log burner and wooden flooring. From the lounge a set of folding doors open into a sitting/dining room, with a side bay and an opening leads through to the fitted kitchen with vaulted ceiling. Offering a wide range of wall and base units with contrasting Granite work surfaces to complement, under set Belfast sink, integrated appliances, two Velux roof lights, tiled floor, radiator and French doors open out onto the rear patio. Just off the kitchen is a useful utility room with space for laundry appliances, base units with a work surface, inset circular sink and access to a W.C.