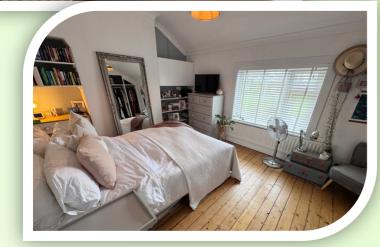

#### **FIRST FLOOR**

Accessed via the stairway from the entrance hallway, is the first floor landing providing access to the private spaces. The spacious principal bedroom spans across the front of the property offering a pleasant view out of the front window, exposed floorboards and built in storage. The second bedroom has a rear window and built in wardrobes with sliding doors. The modern three piece bathroom is fitted with a white suite comprising: double end spa bath, vanity unit with wash hand basin and low level W.C. Expertly tiled, heated ladder towel rail and a frosted glazed window to the rear elevation.