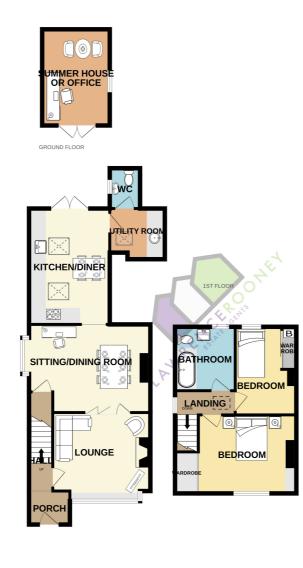

#### **GROUND FLOOR**

The ground floor layout has been skillfully extended to the rear to create a wonderful kitchen/dining area. Entering through the porch to the front, provides access through to the hallway and then the lounge. The lounge has a bay window to the front elevation with a window seat and feature arch over, chimney breast houses a log burner and wooden flooring. From the lounge a set of folding doors open into a sitting/dining room, with a side bay and an opening leads through to the fitted kitchen with vaulted ceiling. Offering a wide range of wall and base units with contrasting Granite work surfaces to complement, under set Belfast sink, integrated appliances, two Velux roof lights, tiled floor, radiator and French doors open out onto the rear patio. Just off the kitchen is a useful utility room with space for laundry appliances, base units with a work surface, inset circular sink and access to a W.C.

#### **FIRST FLOOR**

Accessed via the stairway from the entrance hallway, is the first floor landing providing access to the private spaces. The spacious principal bedroom spans across the front of the property offering a pleasant view out of the front window, exposed floorboards and built in storage. The second bedroom has a rear window and built in wardrobes with sliding doors. The modern three piece bathroom is fitted with a white suite comprising: double end spa bath, vanity unit with wash hand basin and low level W.C. Expertly tiled, heated ladder towel rail and a frosted glazed window to the rear elevation.

Whild every attempt has been made to ensure the accuracy of the floorplan contained here, measurements or doors, windows, rooms and any other leans are approximate and on cisponshallity is taken for any error, omission or mis-statement. This plan is for illustrative purposes only and should be used as such by any prospective purchaser. The services, systems and appliances shown have not been tested and no guarantee as to their operability or efficiency can be given. Made with Wentops © 2024.