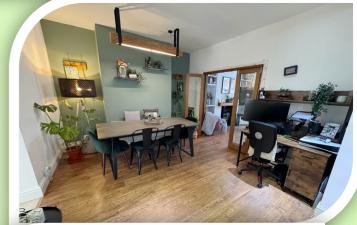

#### **GROUND FLOOR**

The ground floor layout has been skillfully extended to the rear to create a wonderful kitchen/dining area. Entering through the porch to the front, provides access through to the hallway and then the lounge. The lounge has a bay window to the front elevation with a window seat and feature arch over, chimney breast houses a log burner and wooden flooring. From the lounge a set of folding doors open into a sitting/dining room, with a side bay and an opening leads through to the fitted kitchen with vaulted ceiling. Offering a wide range of wall and base units with contrasting Granite work surfaces to complement, under set Belfast sink, integrated appliances, two Velux roof lights, tiled floor, radiator and French doors open out onto the rear patio. Just off the kitchen is a useful utility room with space for laundry appliances, base units with a work surface, inset circular sink and access to a W.C.