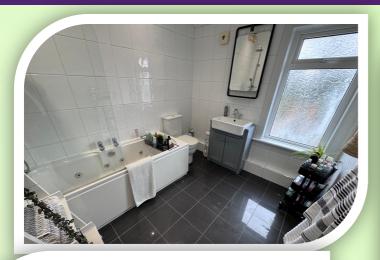

#### **FIRST FLOOR**

Accessed via the stairway from the entrance hallway, is the first floor landing providing access to the private spaces. The spacious principal bedroom spans across the front of the property offering a pleasant view out of the front window, exposed floorboards and built in storage. The second bedroom has a rear window and built in wardrobes with sliding doors. The modern three piece bathroom is fitted with a white suite comprising: double end spa bath, vanity unit with wash hand basin and low level W.C. Expertly tiled, heated ladder towel rail and a frosted glazed window to the rear elevation.