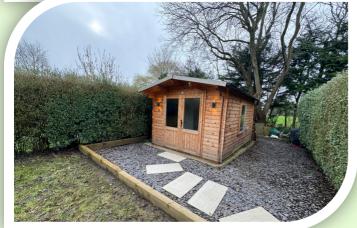

# 9 Poplar Avenue, Longton, Preston, PR4 5PA

A charming traditional semidetached house located on a sought after private avenue close to the village amenities of Longton

- Traditional Semi-Detached Property
- Sought After & Convenient Location
- Close to Longton Village Centre
- Two Bedrooms
- Open Plan Dining Kitchen
- Summer House Or Office
- Generous & Enclosed Rear Garden
- Beautifully Appointed Throughout
- Council Tax Band B

#### OUTSIDE

Looking out from the front of the property, there is ample parking with fenced border looking onto open fields. The front court area is gravelled and access to the side path leading to gated access into rear garden. As you step into the rear garden there is apaved patio area which leads to a lawned garden and paved pathway provides access to a detached timber summer house. The summer house is currently utilised as a home office as has power and light points. Fully enclosed with mature hedging the rear garden backs onto fields.