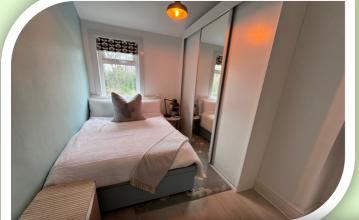

#### **FIRST FLOOR**

Accessed via the stairway from the entrance hallway, is the first floor landing providing access to the private spaces. The spacious principal bedroom spans across the front of the property offering a pleasant view out of the front window, exposed floorboards and built in storage. The second bedroom has a rear window and built in wardrobes with sliding doors. The modern three piece bathroom is fitted with a white suite comprising: double end spa bath, vanity unit with wash hand basin and low level W.C. Expertly tiled, heated ladder towel rail and a frosted glazed window to the rear elevation.