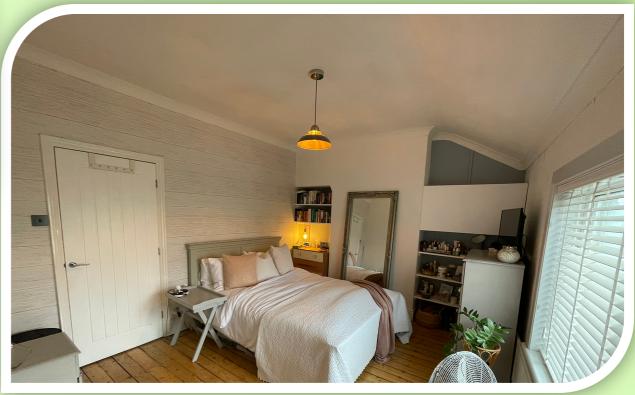

#### **FIRST FLOOR**

Accessed via the stairway from the entrance hallway, is the first floor landing providing access to the private spaces. The spacious principal bedroom spans across the front of the property offering a pleasant view out of the front window, exposed floorboards and built in storage. The second bedroom has a rear window and built in wardrobes with sliding doors. The modern three piece bathroom is fitted with a white suite comprising: double end spa bath, vanity unit with wash hand basin and low level W.C. Expertly tiled, heated ladder towel rail and a frosted glazed window to the rear elevation.