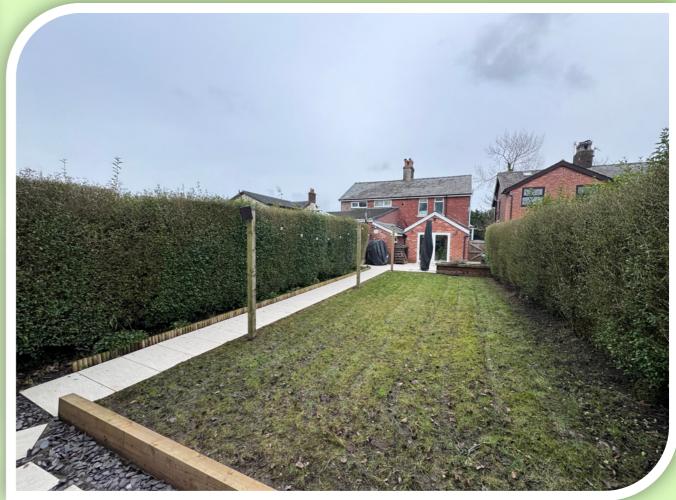

#### OUTSIDE

Looking out from the front of the property, there is ample parking with fenced border looking onto open fields. The front court area is gravelled and access to the side path leading to gated access into rear garden. As you step into the rear garden there is apaved patio area which leads to a lawned garden and paved pathway provides access to a detached timber summer house. The summer house is currently utilised as a home office as has power and light points. Fully enclosed with mature hedging the rear garden backs onto fields.