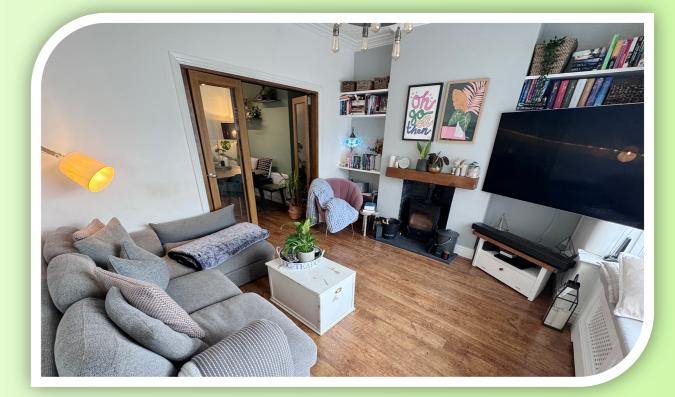

A charming traditional semi-detached house located on a sought after private avenue close the village amenities of Longton. Positioned within a short walking distance to the village centre, this traditional style home offers a deceptive amount of living accommodation with a generous rear garden and open countryside views to the front. This extended property offers deceptive living accommodation arranged over two inviting levels comprising: entrance porch, hallway, lounge with bay window seat, sitting/dining room, open plan fitted kitchen diner with a vaulted ceiling, utility room and W.C. To the first floor, a landing with loft access, two good sized bedrooms and a modern bathroom featuring a double end spa bath. The enclosed rear garden is lawned, paved patio and pathway to access a detached summer house or the perfect home office. The property is warmed by a gas fired central heating system and benefits from double-glazing throughout. Early viewing is considered essential to fully appreciate the location and modern living accommodation on offer

#### **GROUND FLOOR**

The ground floor layout has been skillfully extended to the rear to create a wonderful kitchen/dining area. Entering through the porch to the front, provides access through to the hallway and then the lounge. The lounge has a bay window to the front elevation with a window seat and feature arch over, chimney breast houses a log burner and wooden flooring. From the lounge a set of folding doors open into a sitting/dining room, with a side bay and an opening leads through to the fitted kitchen with vaulted ceiling. Offering a wide range of wall and base units with contrasting Granite work surfaces to complement, under set Belfast sink, integrated appliances, two Velux roof lights, tiled floor, radiator and French doors open out onto the rear patio. Just off the kitchen is a useful utility room with space for laundry appliances, base units with a work surface, inset circular sink and access to a W.C.