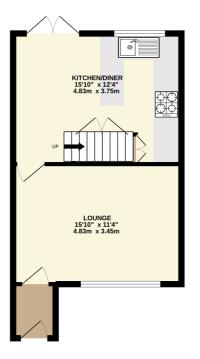

#### **Description**

Guide Price £290,000 - £310,000. This charming three bedroom mock Georgian mid-terrace house, is located in popular Glistening Glade, could be perfect for families, investors and first-time buyers! The property offers a comfortable and functional living space, and benefits from a front garden and a delightful rear garden. Internally the inviting lounge area is perfect for relaxation and entertaining, offering ample space for furniture and decor. The open-plan kitchen/dining area is ideal for family meals and social gatherings. The kitchen is well-equipped and has double doors leading out to the raised deck providing access to the garden, creating a seamless indoor-outdoor living experience. On the first floor, a well-appointed bathroom with electric shower over the bath, providing comfort and convenience for the entire household. Two spacious and bright double bedrooms with space for additional furniture and a single bedroom which is perfect for children, guests, or use as a home office. With fantastic transport links, schools and access to local amenities, it is sure to appeal to a wide range of buyers. Don't miss the chance to make this property your new home and call the Sales Team at Greyfox Rainham to book your viewing today!

### **Key Features**

- · Chain Free
- · Three Bedrooms
- · Popular Rainham Location, Close to Shops, Schools & Amenities
- · Terraced Family Home
- · Kitchen/Diner
- Spacious Lounge
- Excellent Transport Links
- Sunny Rear Garden measuring approx 30 x 16ft

GROUND FLOOR 1ST FLOOR

Whist every attempt has been made to ensure the accuracy of the floorplan contained here, measurement of doors, windows, rooms and any other items are approximate and no responsibility is taken for any error omission or mis-statement. This plan is for illustrative purposes only and should be used as such by any rospective purchaser. The services, systems and appliances shown have no been tested and no guarante as to their operability or efficiency can be given.