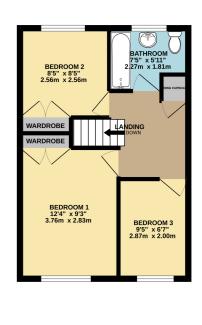

#### **Description**

Guide Price £290,000 - £310,000. This charming three bedroom mock Georgian mid-terrace house, is located in popular Glistening Glade, could be perfect for families, investors and first-time buyers! The property offers a comfortable and functional living space, and benefits from a front garden and a delightful rear garden. Internally the inviting lounge area is perfect for relaxation and entertaining, offering ample space for furniture and decor. The open-plan kitchen/dining area is ideal for family meals and social gatherings. The kitchen is well-equipped and has double doors leading out to the raised deck providing access to the garden, creating a seamless indoor-outdoor living experience. On the first floor, a well-appointed bathroom with electric shower over the bath, providing comfort and convenience for the entire household. Two spacious and bright double bedrooms with space for additional furniture and a single bedroom which is perfect for children, guests, or use as a home office. With fantastic transport links, schools and access to local amenities, it is sure to appeal to a wide range of buyers. Don't miss the chance to make this property your new home and call the Sales Team at Greyfox Rainham to book your viewing today!

### **Key Features**

- · Chain Free
- · Three Bedrooms
- · Popular Rainham Location, Close to Shops, Schools & Amenities
- · Terraced Family Home
- · Kitchen/Diner
- Spacious Lounge
- Excellent Transport Links
- Sunny Rear Garden measuring approx 30 x 16ft

GROUND FLOOR 1ST FLOOR

Whist every attempt has been made to ensure the accuracy of the floorplan contained here, measurement of doors, windows, rooms and any other items are approximate and no responsibility is taken for any error omission or mis-statement. This plan is for illustrative purposes only and should be used as such by any rospective purchaser. The services, systems and appliances shown have no been tested and no guarante as to their operability or efficiency can be given.