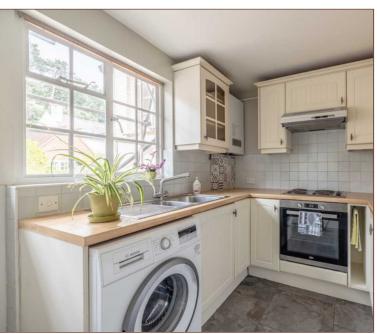

The layout of the apartment consists of a large living room which is flooded with natural light, TWO spacious bedrooms, separate family bathroom and modern kitchen. The property also has a small terrace which you can use during those summer months. Allocated parking is on offer as well as your own private entrance.