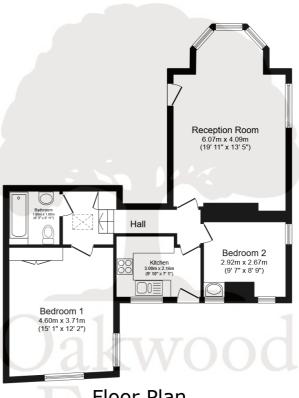

The layout of the apartment consists of a large living room which is flooded with natural light, TWO spacious bedrooms, separate family bathroom and modern kitchen. The property also has a small terrace which you can use during those summer months. Allocated parking is on offer as well as your own private entrance.

# Floor Plan Floor area 65.7 m² (708 sq.ft.)

#### TOTAL: 65.7 m<sup>2</sup> (708 sq.ft.)

Prospective purchasers should be aware that these sales particulars are intended as a general guide only and room sizes should not be relied upon for carpets or furnishing. We have not carried out any form of survey nor have we tested any appliance or services, mechanical or electrical. All maps are supplied by Goview.co.uk from Ordnance Survey mapping. Care has been taken in the preparation of these sales particulars, which are thought to be materially correct, although their accuracy is not guaranteed and they do not form part of any contract.