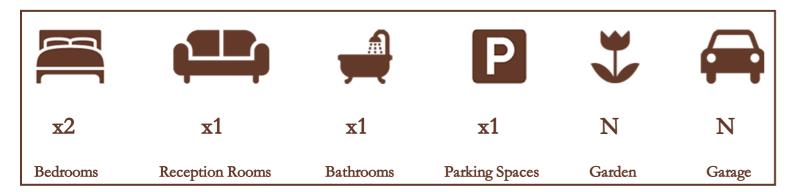

The layout of the apartment consists of a large living room which is flooded with natural light, TWO spacious bedrooms, separate family bathroom and modern kitchen. The property also has a small terrace which you can use during those summer months. Allocated parking is on offer as well as your own private entrance.

Offered to the market with NO ONWARD CHAIN.

BEAUTFIUL PERIOD PROPERTY

T

PRIVATE ENTRANCE

7

TWO DOUBLE BEDROOMS

7

SHARE OF FREEHOLD

NO ONWARD CHAIN

7

900 YERS + LEASE

7

CHARACTER FEATURES THROUGHOUT

ALLOCATED PARKING

**THROUGHOUT** 

OFFERED IN GOOD CONDITION