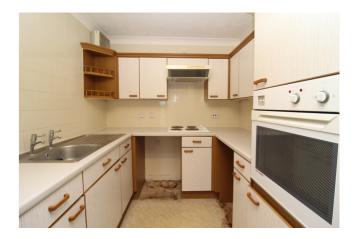

### Kitchen

7' 3" x 7' 11" (2.21m x 2.41m) Fitted kitchen units with worktops over and splash back tiling beyond, four burner electric electric oven, electric hob with extractor over, stainless steel sink unit.