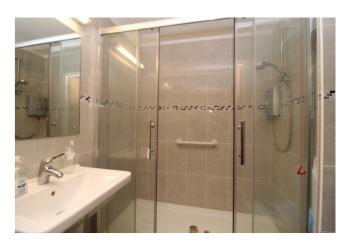

## **Shower Room**

Double shower stall, wash hand basin, low level WC, heated towel rail, extractor fan.