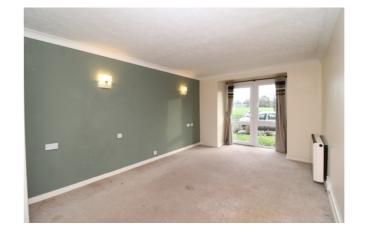

## **Lounge-Diner**

010' 5" x 15' 6" (3.17m x 4.72m)

Double glazed window to front enjoying views across The Memorial Park, double glazed door to front, door to kitchen, fireplace, storage heater.