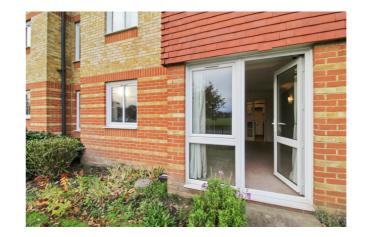

#### **Communal Entrance**

Via an entry phone system, lift to all floors, access to residents lounge, laundry and guest suite.

## **Lounge-Diner**

010' 5" x 15' 6" (3.17m x 4.72m)

Double glazed window to front enjoying views across The Memorial Park, double glazed door to front, door to kitchen, fireplace, storage heater.