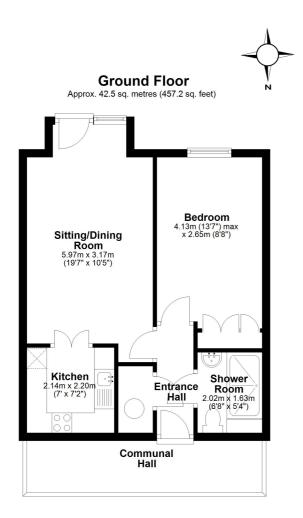

### **GROUND FLOOR**

#### **Communal Entrance**

Via an entry phone system, lift to all floors, access to residents lounge, laundry and guest suite.

#### **Inner Hallway**

Inner hallway, large built in cupboard, storage heater.

## **Lounge-Diner**

010' 5" x 15' 6" (3.17m x 4.72m)

Double glazed window to front enjoying views across The Memorial Park, double glazed door to front, door to kitchen, fireplace, storage heater.

### Kitchen

7' 3" x 7' 11" (2.21m x 2.41m) Fitted kitchen units with worktops over and splash back tiling beyond, four burner electric electric oven, electric hob with extractor over, stainless steel sink unit.

## **Bedroom One**

14' 0" x 8' 8" (4.27m x 2.64m)

Double glazed window to front enjoying views across The Memorial Park, built in wardrobe, storage heater.

## **Shower Room**

Double shower stall, wash hand basin, low level WC, heated towel rail, extractor fan.