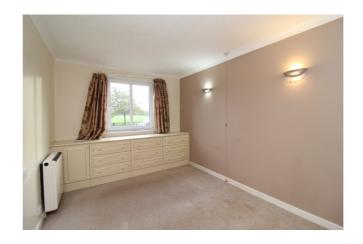

## **Bedroom One**

14' 0" x 8' 8" (4.27m x 2.64m)

Double glazed window to front enjoying views across The Memorial Park, built in wardrobe, storage heater.