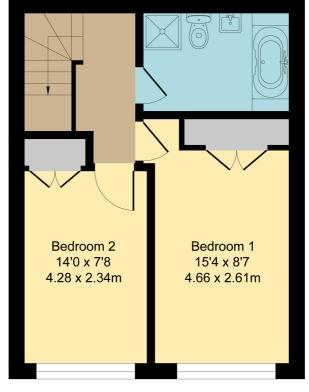

#### First Floor

### Landing

Velux window to the rear aspect, doors to:-

#### Bedroom One

16' 1" max x 8' 5" (4.90m x 2.57m) Two windows to the front aspect, radiator, built in wardrobes.

#### **Bedroom Two**

12' 9" x 7' 7" (3.89m x 2.31m) Two windows to the front aspect, radiator, built in wardrobes, loft hatch.

#### Bathroom

Shower cubicle, WC, wash hand basin, heated towel rail, bath, Velux window to the rear aspect.

#### **First Floor**

Area: 33.7 m<sup>2</sup> ... 363 ft<sup>2</sup>

Total Area: 67.4 m<sup>2</sup> ... 725 ft<sup>2</sup> All Measurements are approximate and for display purposes only

All measurements are approximate and quoted in metric with imperial equivalents and for general guidance only and whilst every attempt has been made to ensure accuracy, they must not be relied on. The fixtures, fittings and appliances referred to have not been tested and therefore no guarantee can be given and that they are in working order. Internal photographs are reproduced for general information and it must not be inferred that any item shown is included with the property. For a free valuation, contact the numbers listed on the brochure