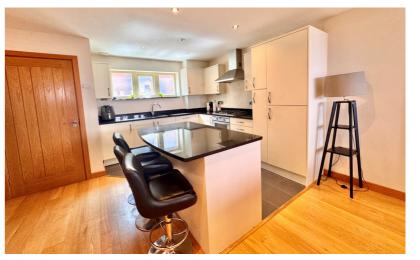

## Lounge/Kitchen/Diner

22' 9" x 16' 6" (6.93m x 5.03m)
Two windows to the front aspect,
window to the rear aspect, two
radiators, stairs rising to the first floor,
range of wall mounted and base level
units with granite work surface over and
inset sink with drainer, integral grill/oven
with gas hob and extractor over,
dishwasher, washing machine,
fridge/freezer, central island with quartz
work surface/breakfast bar over,
storage units and integral microwave
under, wall mounted boiler, door to:-