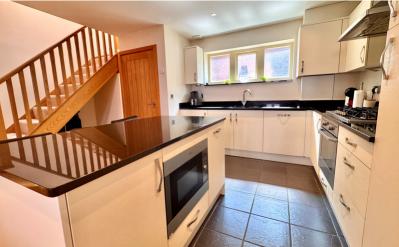

## Lounge/Kitchen/Diner

22' 9" x 16' 6" (6.93m x 5.03m)
Two windows to the front aspect,
window to the rear aspect, two
radiators, stairs rising to the first floor,
range of wall mounted and base level
units with granite work surface over and
inset sink with drainer, integral grill/oven
with gas hob and extractor over,
dishwasher, washing machine,
fridge/freezer, central island with quartz
work surface/breakfast bar over,
storage units and integral microwave
under, wall mounted boiler, door to:-