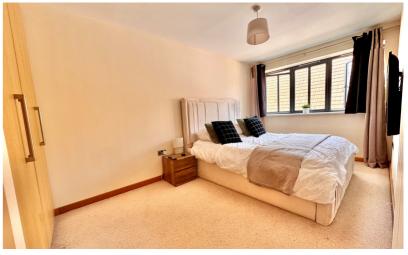

#### Bedroom One

16' 1" max x 8' 5" (4.90m x 2.57m) Two windows to the front aspect, radiator, built in wardrobes.

#### **Bedroom Two**

12' 9" x 7' 7" (3.89m x 2.31m) Two windows to the front aspect, radiator, built in wardrobes, loft hatch.