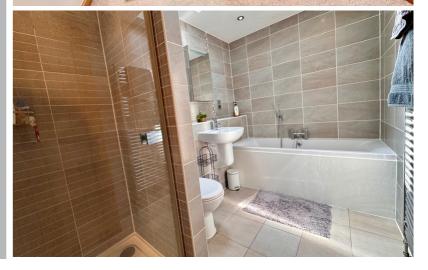

#### Bathroom

Shower cubicle, WC, wash hand basin, heated towel rail, bath, Velux window to the rear aspect.