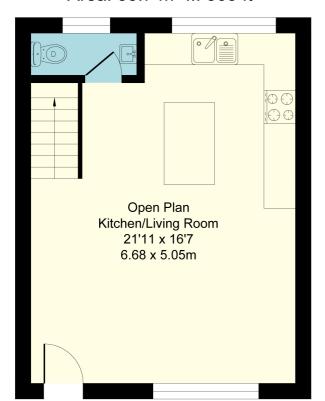

## Lounge/Kitchen/Diner

22' 9" x 16' 6" (6.93m x 5.03m)
Two windows to the front aspect,
window to the rear aspect, two
radiators, stairs rising to the first floor,
range of wall mounted and base level
units with granite work surface over and
inset sink with drainer, integral grill/oven
with gas hob and extractor over,
dishwasher, washing machine,
fridge/freezer, central island with quartz
work surface/breakfast bar over,
storage units and integral microwave
under, wall mounted boiler, door to:-

#### **Ground Floor**

Area: 33.7 m<sup>2</sup> ... 363 ft<sup>2</sup>