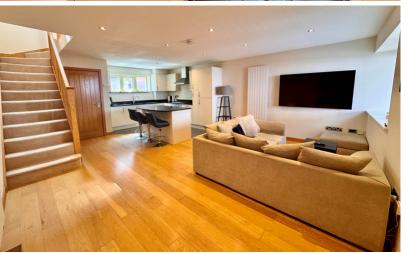

## Lounge/Kitchen/Diner

22' 9" x 16' 6" (6.93m x 5.03m)
Two windows to the front aspect,
window to the rear aspect, two
radiators, stairs rising to the first floor,
range of wall mounted and base level
units with granite work surface over and
inset sink with drainer, integral grill/oven
with gas hob and extractor over,
dishwasher, washing machine,
fridge/freezer, central island with quartz
work surface/breakfast bar over,
storage units and integral microwave
under, wall mounted boiler, door to:-