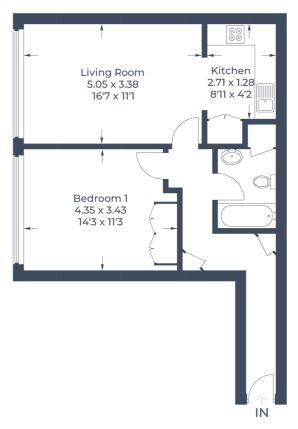

## Approximate Gross Internal Area = 53.1 sq m / 571 sq ft

Illustration for identification purposes only, measurements are approximate, not to scale.

© CJ Property Marketing Produced for Country Properties