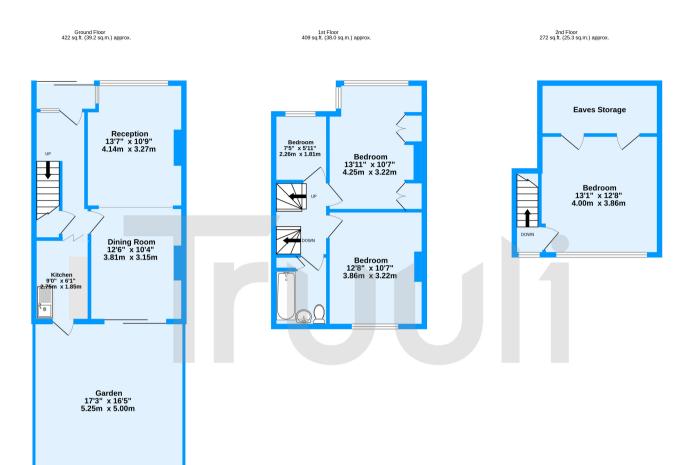

Windermere Road, London, SW16 TOTAL FLOOR AREA : 1103 sq.ft. (102.4 sq.m.) approx. Measurements are approximate. Not to scale. Illustrative purposes only Made with Meropix 62023