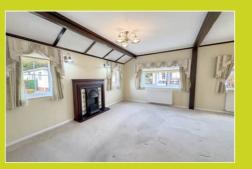

#### Sitting/Diner room

5.90m x 4.56m (19' 4" x 15' 0") Dual aspect room with two windows to the side and two to the front, feature fireplace.