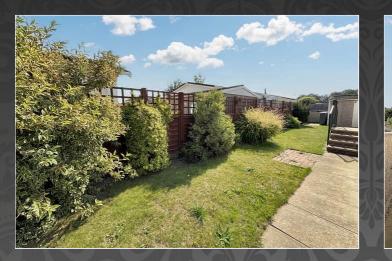

#### Outside

The front of the property has been laid to low maintenance stones with shrub borders and a path leading to the front door. To the side there is a driveway providing off road parking leading to the garage with up and over door, power and light connected. A side gate gives access to the rear garden.

The rear garden has been predominately laid to lawn, enclosed by fencing.