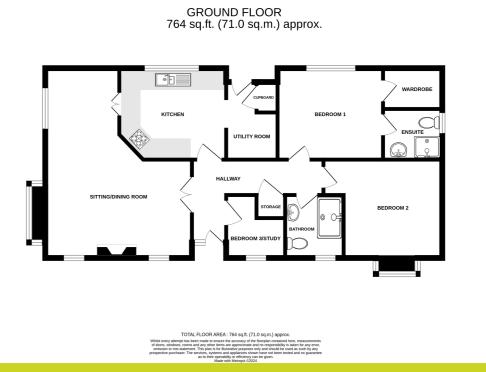

### The Avenue, Martlesham Heath, Ipswich

- NO ONWARD CHAIN
- SITTING/DINING ROOM
- ENSUITE AND BUILT IN WARDROBE TO
- **BEDROOM ONE**
- SHOWER ROOM
- CLOSE TO LOCAL SHOPS AND AMENITIES
- THREE BED DETACHED PARK HOME
- KITCHEN AND UTILITY ROOM
- TWO FURTHER BEDROOMS
- GARAGE AND OFF ROAD PARKING • OVER 45'S ONLY

# The Avenue, Martlesham Heath, Ipswich

Offered for sale with NO ONWARD CHAIN, on Falcon Park in Martlesham Heath, is this fantastic DETACHED THREE BEDROOM PARK HOME with a GARAGE, rear GARDEN and off road PARKING. Accommodation comprises OPEN-PLAN sitting/dining area, kitchen, lobby, three bedrooms, with an en-suite to bedroom one, and a separate shower room.

#### Entrance hall

Window to front, storage cupboard and doors to the kitchen, sitting room, all three bedrooms and the shower room.

#### Sitting/Diner room

5.90m x 4.56m (19' 4" x 15' 0") Dual aspect room with two windows to the side and two to the front, feature fireplace.

#### Kitchen

#### 3.28m x 2.87m (10' 9" x 9' 5")

Window to rear, range of matching base and eye level units with worktops over, sink, built-in oven, hob with extractor over with space for a fridge/freezer. Opening through to:

#### Utility room

Storage cupboard and external door to the rear garden, base and eye level units with worktops over with space and plumbing for a washing machine and tumble dryer.

#### **Bedroom one**

3.28m x 2.87m (10' 9" x 9' 5") Window to rear, doors to the wardrobe and en-suite shower room.

#### En-suite shower room

Window to side, shower cubicle, hand wash basin and WC.

#### Bedroom two

3.06m x 2.85m (10' 0" x 9' 4") Window to front.

#### **Bedroom three/Study**

1.96m x 1.83m (6' 5" x 6' 0") Window to front.

#### Shower room

Window to front, shower cubicle, hand wash basin and WC.

#### The above floor plans are not to scale and are shown for indication purposes only.