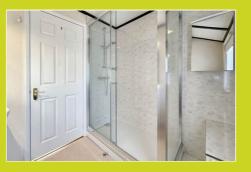

#### En-suite shower room

Window to side, shower cubicle, hand wash basin and WC.

#### Shower room

Window to front, shower cubicle, hand wash basin and WC.