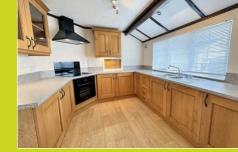

#### Kitchen

#### 3.28m x 2.87m (10' 9" x 9' 5")

Window to rear, range of matching base and eye level units with worktops over, sink, built-in oven, hob with extractor over with space for a fridge/freezer. Opening through to: