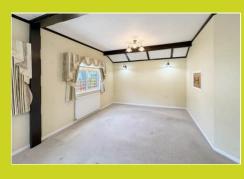

#### Sitting/Diner room

5.90m x 4.56m (19' 4" x 15' 0") Dual aspect room with two windows to the side and two to the front, feature fireplace.