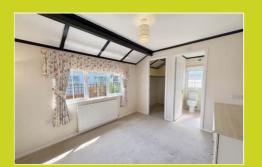

#### Sitting/Diner room

5.90m x 4.56m (19' 4" x 15' 0") Dual aspect room with two windows to the side and two to the front, feature fireplace.