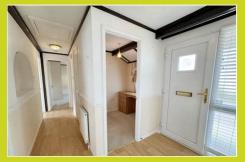

#### Entrance hall

Window to front, storage cupboard and doors to the kitchen, sitting room, all three bedrooms and the shower room.