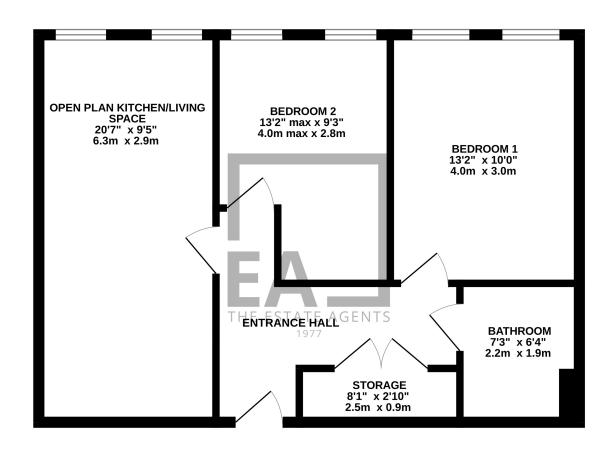

desirable Stylo building. This first floor apartment briefly comprises; a large entrance hall, open plan kitchen/living space. two double bedrooms, bathroom and generous storage.

Outside there's an allocated parking space and the apartment also benefits from a lift.

Kingsthorpe Hollow is ideally located close to Northampton racecourse, town centre and train station which has a regular service to London Euston in less than an hour.

Note: Some photos have been virtually staged.

## **POINTS OF INTEREST**

- Two Double Bedrooms
- Spacious Accommodation
- Open Plan Kitchen/Living Space
- Allocated Parking
- Lift

- Long Lease Approx. 106 Years
- Gas Central Heating
- o Generous Storage
- Ideal First Time Buy/Investment
- No Upward Chain





## FIRST FLOOR 586 sq.ft. (54.5 sq.m.) approx.