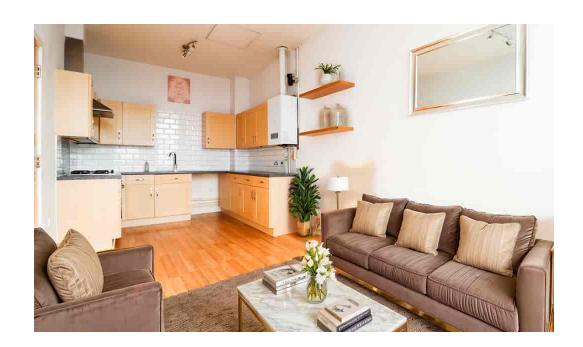

## PROPERTY DESCRIPTION

The Estate Agents are pleased to offer this spacious and well presented apartment within the desirable Stylo building. This first floor apartment briefly comprises; a large entrance hall, open plan kitchen/living space. two double bedrooms, bathroom and generous storage.