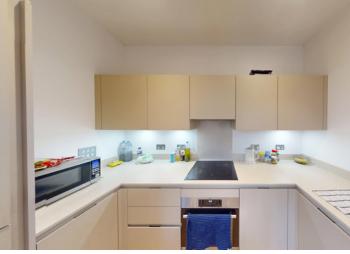

## Amarelle Apartments, Cherry Orchard Road.

This property is situated on the ground floor, offering circa 560 sq ft of living space. This apartment has double height ceilings, neutral décor through out and plenty of natural light through the floor to ceiling windows. Open-plan living / dining / kitchen with an exit onto your private terrace. Kitchen is fully integrated with modern appliances and has a quartz worktop. A large bedroom with built in wardrobe. Laminate flooring to lounge, kitchen, hallway, carpet in the bedroom and fully tilled bathroom of the hallway. In the hallway you will find a slick looking intercom and the control unit for the climate control units in the home.