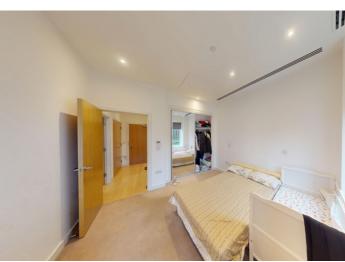

## Amarelle Apartments, Cherry Orchard Road.

This property is situated on the ground floor, offering circa 560 sq ft of living space. This apartment has double height ceilings, neutral décor through out and plenty of natural light through the floor to ceiling windows. Open-plan living / dining / kitchen with an exit onto your private terrace. Kitchen is fully integrated with modern appliances and has a quartz worktop. A large bedroom with built in wardrobe. Laminate flooring to lounge, kitchen, hallway, carpet in the bedroom and fully tilled bathroom of the hallway. In the hallway you will find a slick looking intercom and the control unit for the climate control units in the home.