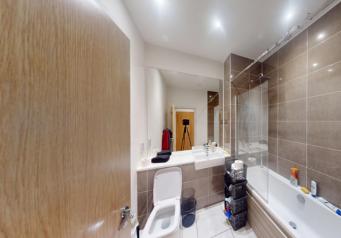

## Amarelle Apartments, Cherry Orchard Road.

This property is situated on the ground floor, offering circa 560 sq ft of living space. This apartment has double height ceilings, neutral décor through out and plenty of natural light through the floor to ceiling windows. Open-plan living / dining / kitchen with an exit onto your private terrace. Kitchen is fully integrated with modern appliances and has a quartz worktop. A large bedroom with built in wardrobe. Laminate flooring to lounge, kitchen, hallway, carpet in the bedroom and fully tilled bathroom of the hallway. In the hallway you will find a slick looking intercom and the control unit for the climate control units in the home.