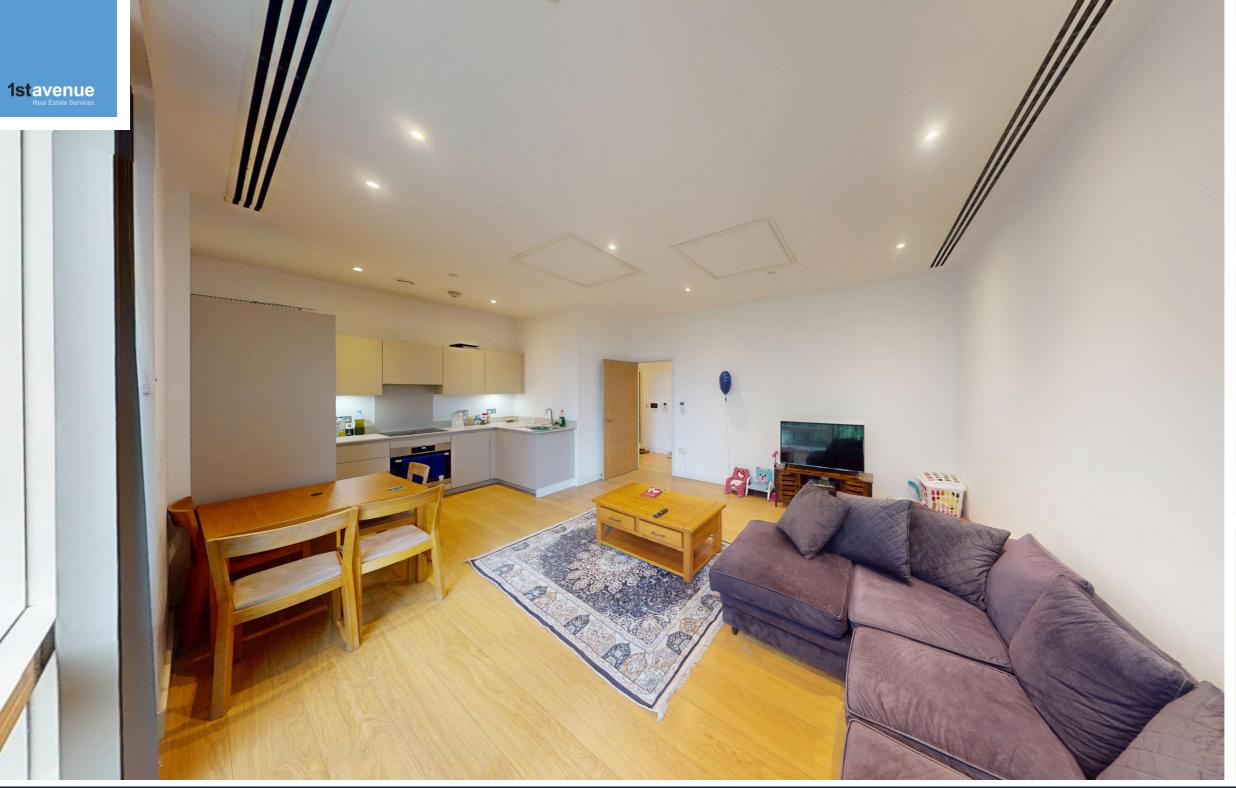

## Amarelle Apartments, Cherry Orchard Road.

This property is situated on the ground floor, offering circa 560 sq ft of living space. This apartment has double height ceilings, neutral décor through out and plenty of natural light through the floor to ceiling windows. Open-plan living / dining / kitchen with an exit onto your private terrace. Kitchen is fully integrated with modern appliances and has a quartz worktop. A large bedroom with built in wardrobe. Laminate flooring to lounge, kitchen, hallway, carpet in the bedroom and fully tilled bathroom of the hallway. In the hallway you will find a slick looking intercom and the control unit for the climate control units in the home.