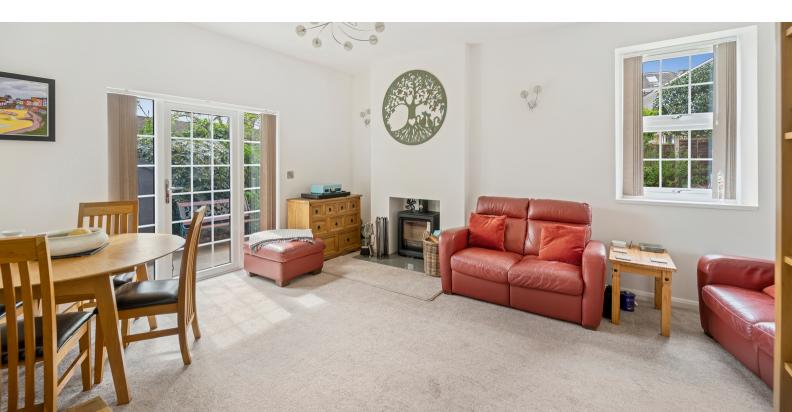

# Living Room

13' 8" x 17' 10" (4.17m x 5.44m) UPVC double glazed window to rear aspect, UPVC double glazed door opening to side aspect, radiator and beautiful wood burner fire.