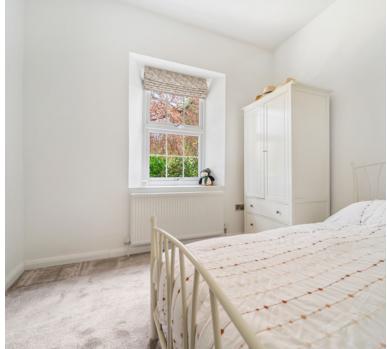

# Bedroom

11' 2" x 10' 4" (3.40m x 3.15m) UPVC double glazed window to front aspect, radiator.

# Bedroom

11' 0" x 10' 3" (3.61m x 3.12m) UPVC double glazed window to side aspect, radiator.

# Bedroom

7' 11" x 10' 5" (2.41m x 3.17m) UPVC double glazed window to side aspect, radiator