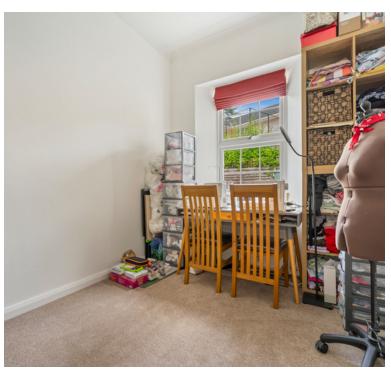

# Multi Use Outbuilding

Currently being used as an office but it has multiple uses and could be used as a studio, bar or separate living area, power and lighting