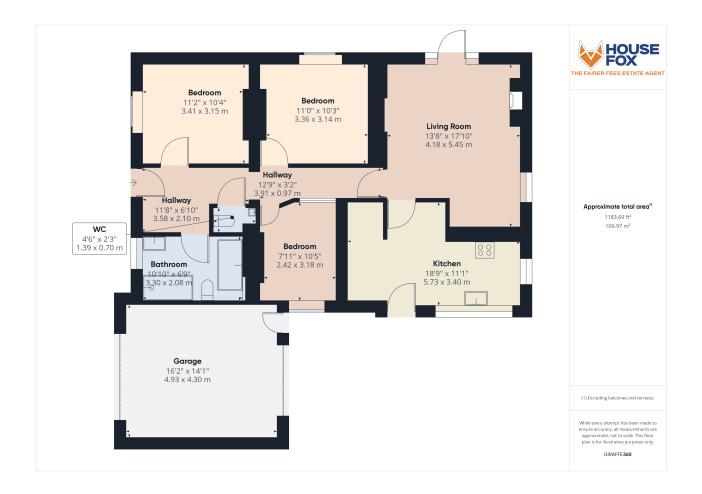

## **ROOM DESCRIPTIONS**

# **Entrance Hall**

Door opening into entrance hall, radiator and doors off to all rooms.

# Bathroom

10' 10" x 6' 9" (3.30m x 2.06m) Beautifully presented suite comprising low level WC, bath with mixer taps over, separate walk in shower with fitted waterfall shower head, wash hand basin and UPVC double glazed obscure window to front aspect.

# Bedroom

11' 2" x 10' 4" (3.40m x 3.15m) UPVC double glazed window to front aspect, radiator.

# Bedroom

11' 0" x 10' 3" (3.61m x 3.12m) UPVC double glazed window to side aspect, radiator.

# Bedroom

7' 11" x 10' 5" (2.41m x 3.17m) UPVC double glazed window to side aspect, radiator

# Cloakroom

Low level WC, wash hand basin

# Living Room

13' 8" x 17' 10" (4.17m x 5.44m) UPVC double glazed window to rear aspect, UPVC double glazed door opening to side aspect, radiator and beautiful wood burner fire.

# Kitchen

18' 9" x 11' 1" (5.71m x 3.38m) UPVC double glazed windows to rear and side aspects, range of wall to base units inset sink and drainer with mixer taps over, integrated dish washer, space for cooker with fitted extractor fan, space for fridge freezer, radiator, door opening to rear garden

## Garden

Fully enclosed rear garden mainly laid to lawn with side patio area perfect for dining, gated access to other side allowing walk through to front

# Multi Use Outbuilding

Currently being used as an office but it has multiple uses and could be used as a studio, bar or separate living area, power and lighting

# Garage

16' 2" x 14' 1" (4.93m x 4.29m) Power and lighting, the front garage door is electric and the rear is manual

# Parking

Parking for two cars

#### **FLOORPLAN & EPC**