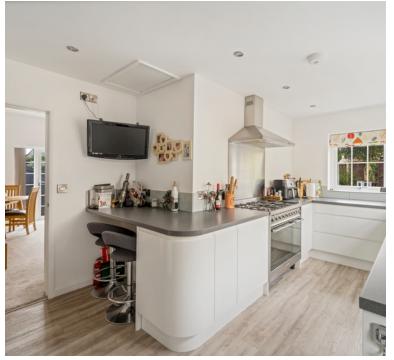

# Kitchen

18' 9" x 11' 1" (5.71m x 3.38m) UPVC double glazed windows to rear and side aspects, range of wall to base units inset sink and drainer with mixer taps over, integrated dish washer, space for cooker with fitted extractor fan, space for fridge freezer, radiator, door opening to rear garden