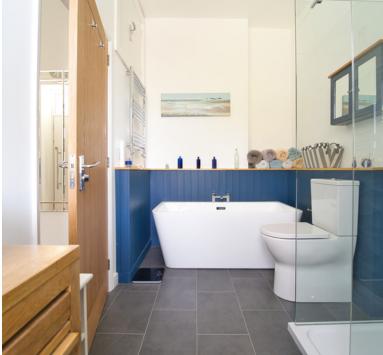

# Bathroom

10' 10" x 6' 9" (3.30m x 2.06m) Beautifully presented suite comprising low level WC, bath with mixer taps over, separate walk in shower with fitted waterfall shower head, wash hand basin and UPVC double glazed obscure window to front aspect.