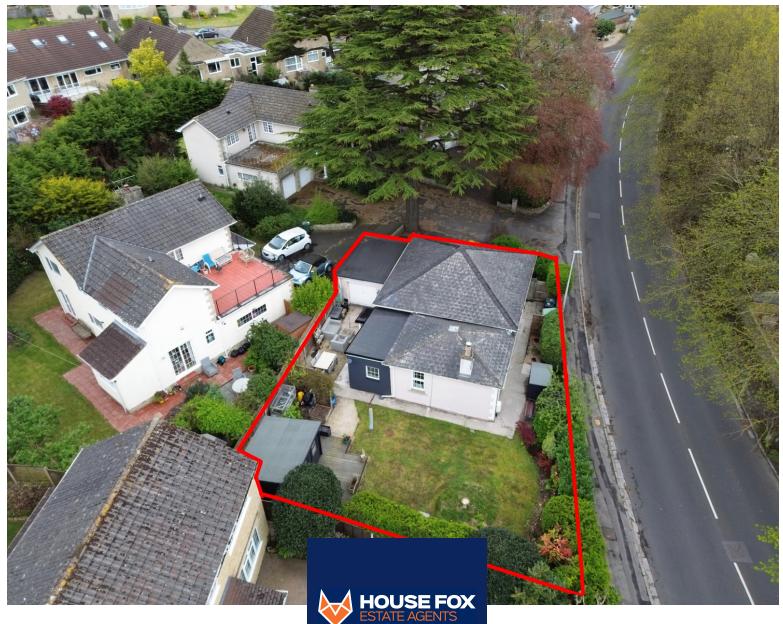

#### **PROPERTY DESCRIPTION**

HOUSE FOX ESTATE AGENTS PRESENT ... \*\* Beautiful Location \*\* \*\* Sunny Rear Garden\*\* Nestled in the picturesque setting of Weston Hillside, this delightful three-bedroom detached bungalow offers the perfect blend of comfort and convenience in the sought-after location of Bristol Road Lower. With its eye-catching design and an array of modern features, this property is ideally suited for those looking to enjoy the tranquility of coastal life while having easy access to local amenities. As you step inside, you are immediately welcomed by a spacious and airy entrance hall that sets the tone for the rest of the home. High ceilings throughout enhance the feeling of space and light. To the right, a stylish modern bathroom, equipped with contemporary fixtures, offers both elegance and functionality. The property boasts three generously sized bedrooms, each designed with comfort in mind, ensuring a peaceful retreat for all family members. The living room and diner area provide a versatile space perfect for relaxing and entertaining guests, featuring ample natural light and tasteful décor. The heart of the home is the well-appointed kitchen, complete with a handy utility area that adds to the practical layout of the space. Whether you're a budding chef or a seasoned pro, the kitchen offers everything you need to create culinary delights. Additional features include a substantial garage with parking for two cars in front, ensuring plenty of space for vehicles and storage. The separate outbuilding, currently utilized as an office, presents a fantastic opportunity for a variety of uses such as a studio, workshop, or additional living space, depending on your needs. Outside, the property is surrounded by a serene environment, ideal for enjoying outdoor living and the beauty of the local landscape. This bungalow is not just a house, but a warm and inviting home that offers a unique opportunity to enjoy a relaxed and stylish lifestyle in one of Weston-super-Mare's most desirable areas. Whether you're downsizing, seeking a family home, or looking for the perfect work-from-home setup, this property checks all the boxes.

#### **FEATURES**

- 360 VIRTUAL TOUR AVAILABLE
- Detached Bungalow
- Three Bedrooms
- Off Road Parking
- Sunny Garden
- Multi Functional Outbuilding

- UPVC Double glazing
- Cul De Sac Location
- EPC D
- EV Charger
- Garage With Electric Up and Over Door