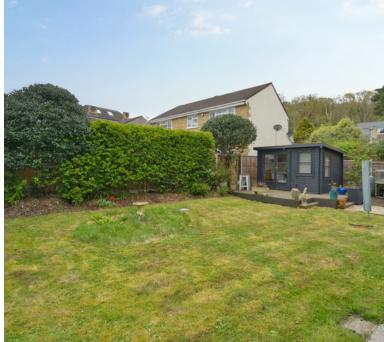

## Garden

Fully enclosed rear garden mainly laid to lawn with side patio area perfect for dining, gated access to other side allowing walk through to front

# Multi Use Outbuilding

Currently being used as an office but it has multiple uses and could be used as a studio, bar or separate living area, power and lighting