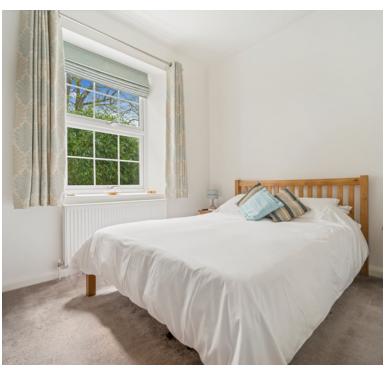

# Bedroom

11' 2" x 10' 4" (3.40m x 3.15m) UPVC double glazed window to front aspect, radiator.

# Bedroom

11' 0" x 10' 3" (3.61m x 3.12m) UPVC double glazed window to side aspect, radiator.

# Bedroom

7' 11" x 10' 5" (2.41m x 3.17m) UPVC double glazed window to side aspect, radiator