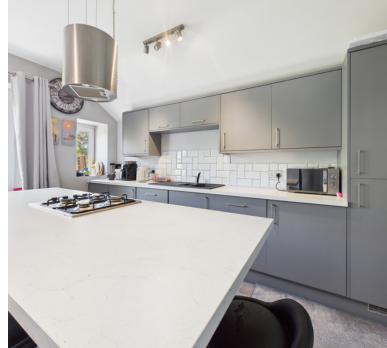

## Open Plan Living Room/Kitchen

15' 11" x 15' 4" (4.85m x 4.67m) UPVC double glazed windows to front aspect, range of wall and base units inset sink and drainer with mixer taps over, integrated fridge/freezer, integrated washer/dryer and centre island which features a integrated four ring gas hob and oven under, this room also features space for living room furniture and a radiator.