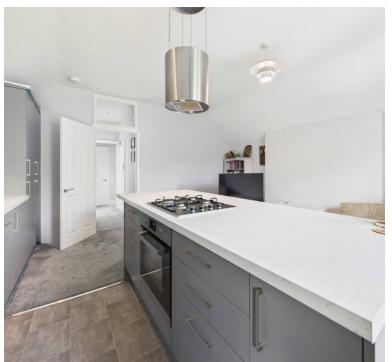

## Open Plan Living Room/Kitchen

15' 11" x 15' 4" (4.85m x 4.67m) UPVC double glazed windows to front aspect, range of wall and base units inset sink and drainer with mixer taps over, integrated fridge/freezer, integrated washer/dryer and centre island which features a integrated four ring gas hob and oven under, this room also features space for living room furniture and a radiator.