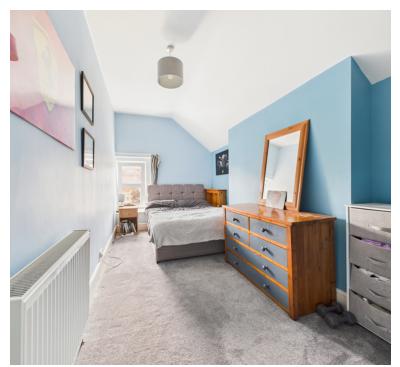

## Bedroom One

15' 11" x 7' 6" (4.85m x 2.29m) UPVC double glazed window to rear aspect, radiator.

## Bedroom Two

12' 8" x 7' 9" (3.86m x 2.36m) UPVC double glazed window to rear aspect, radiator.