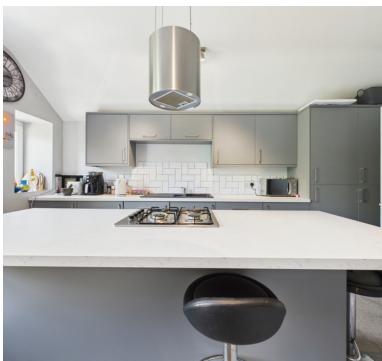

## Open Plan Living Room/Kitchen

15' 11" x 15' 4" (4.85m x 4.67m) UPVC double glazed windows to front aspect, range of wall and base units inset sink and drainer with mixer taps over, integrated fridge/freezer, integrated washer/dryer and centre island which features a integrated four ring gas hob and oven under, this room also features space for living room furniture and a radiator.