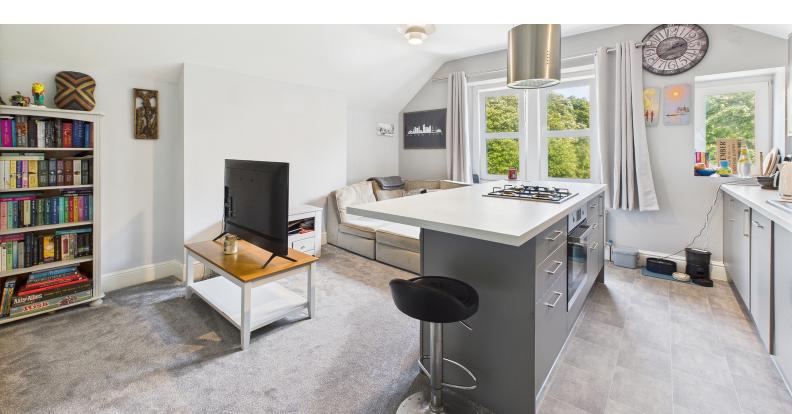

## Open Plan Living Room/Kitchen

15' 11" x 15' 4" (4.85m x 4.67m) UPVC double glazed windows to front aspect, range of wall and base units inset sink and drainer with mixer taps over, integrated fridge/freezer, integrated washer/dryer and centre island which features a integrated four ring gas hob and oven under, this room also features space for living room furniture and a radiator.