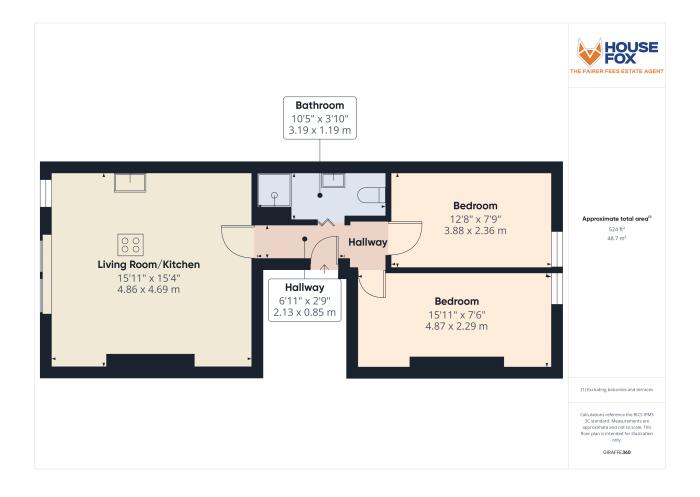

### **Communal Entrance**

Drive leading to communal door with stairs rising to top floor with main front door opening through to;

### **Entrance Hallway**

With doors to living room/kitchen, shower room and both bedrooms.

## Open Plan Living Room/Kitchen

15' 11" x 15' 4" (4.85m x 4.67m) UPVC double glazed windows to front aspect, range of wall and base units inset sink and drainer with mixer taps over, integrated fridge/freezer, integrated washer/dryer and centre island which features a integrated four ring gas hob and oven under, this room also features space for living room furniture and a radiator.

#### Shower Room

10' 5" x 3' 10" (3.17m x 1.17m) sky light to ceiling allow natural light to pour in, fully enclosed shower with fitted waterfall shower, pedestal wash hand basin, low level WC and radiator.

## Bedroom One

15' 11" x 7' 6" (4.85m x 2.29m) UPVC double glazed window to rear aspect, radiator.

## Bedroom Two

12' 8" x 7' 9" (3.86m x 2.36m) UPVC double glazed window to rear aspect, radiator.

## Parking

Parking for one car to front driveway