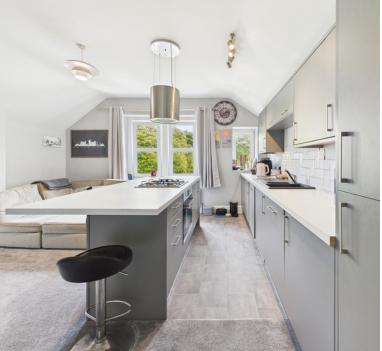

## Open Plan Living Room/Kitchen

15' 11" x 15' 4" (4.85m x 4.67m) UPVC double glazed windows to front aspect, range of wall and base units inset sink and drainer with mixer taps over, integrated fridge/freezer, integrated washer/dryer and centre island which features a integrated four ring gas hob and oven under, this room also features space for living room furniture and a radiator.