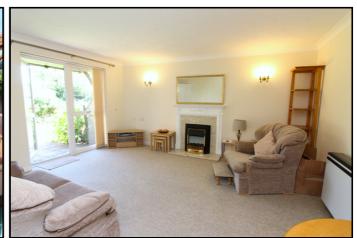

### **Living Room:**

Abt, 15' 5" x 12' 8" (4.70m x 3.86m) A good size living room with double glazed casement door and double glazed window leading out to a private patio terrace. Feature fireplace with inset remote control electric fire. Wall mounted electric night storage heater. Television point. Coved ceiling. Carpet as fitted,