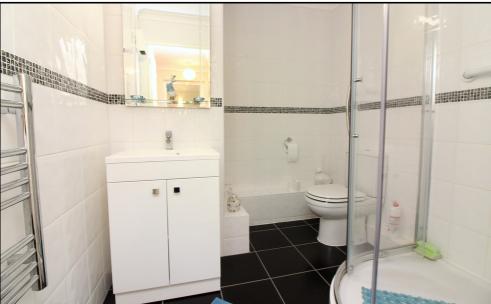

#### Bathroom:

A refitted white suite comprising a large corner shower cubicle with shower, vanity unit with inset wash hand basin and low level wc. Heated towel rail. Fully tiled walls. Extractor fan. Wall mounted electric fan heater. Coved ceiling. Tiled flooring.