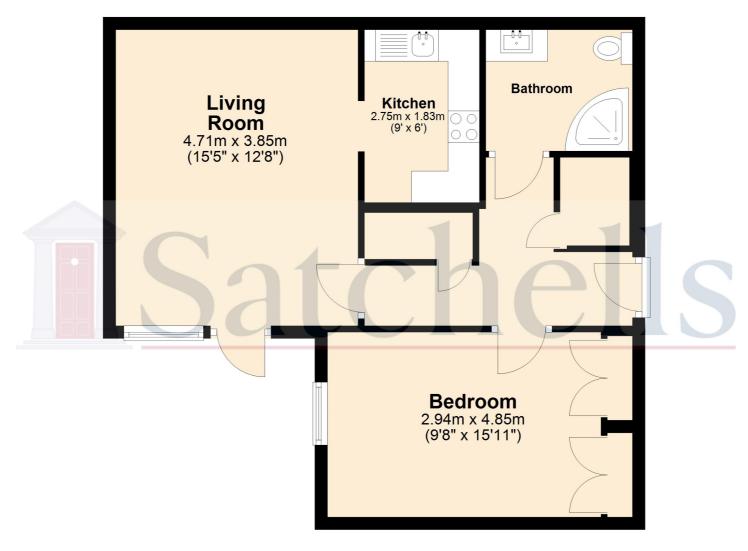

### **Living Room:**

Abt, 15' 5" x 12' 8" (4.70m x 3.86m) A good size living room with double glazed casement door and double glazed window leading out to a private patio terrace. Feature fireplace with inset remote control electric fire. Wall mounted electric night storage heater. Television point. Coved ceiling. Carpet as fitted,

#### Kitchen:

Abt. 9' 0" x 6' 0" (2.74m x 1.83m) A well-appointed kitchen comprising a good range of eye and base level units with ample roll edge worksurfaces and under cupboard lighting. Single drainer stainless steel sink unit. Built in ceramic hob, electric oven and extractor hood. Space for fridge/freezer. Tiled splashback area. Extractor fan. Tiled flooring.

#### **Bedroom:**

Abt. 15' 11" x 9' 8" (4.85m x 2.95m) A spacious double bedroom with double glazed window to side. A range of fitted wardrobes with mirrored doors to one wall. Television point. Wall mounted electric night storage heater. Coved ceiling. Carpet as fitted.

#### Bathroom:

A refitted white suite comprising a large corner shower cubicle with shower, vanity unit with inset wash hand basin and low level wc. Heated towel rail. Fully tiled walls. Extractor fan. Wall mounted electric fan heater. Coved ceiling. Tiled flooring.

## **Ground Floor**

For illustrative purposes only - NOT TO SCALE - Measurements shown are approximate. The size and position of doors, windows, appliances and other features are approximate.

Plan produced using PlanUp.