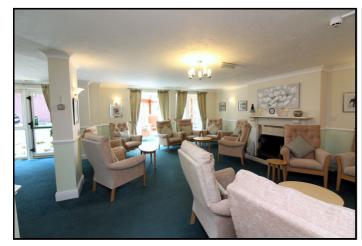

# Ground Floor Communal Entrance:

Access is gained via a security entrance system to the main hallway. From here you can access the residents lounge and conservatory, laundry room and the managers office. Take the lift or stairs to upper ground floor.