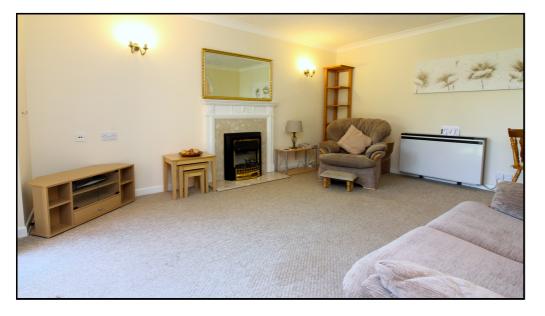

### **Living Room:**

Abt, 15' 5" x 12' 8" (4.70m x 3.86m) A good size living room with double glazed casement door and double glazed window leading out to a private patio terrace. Feature fireplace with inset remote control electric fire. Wall mounted electric night storage heater. Television point. Coved ceiling. Carpet as fitted,