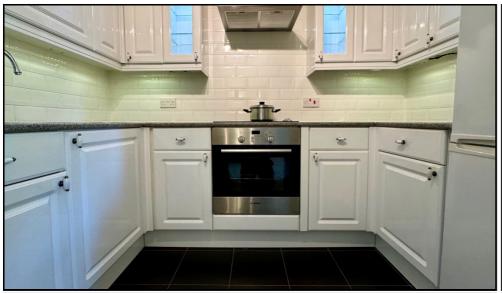

#### Kitchen:

Abt. 9' 0" x 6' 0" (2.74m x 1.83m) A well-appointed kitchen comprising a good range of eye and base level units with ample roll edge worksurfaces and under cupboard lighting. Single drainer stainless steel sink unit. Built in ceramic hob, electric oven and extractor hood. Space for fridge/freezer. Tiled splashback area. Extractor fan. Tiled flooring.