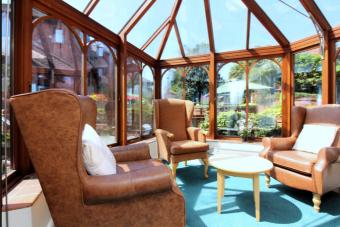

# Ground Floor Communal Entrance:

Access is gained via a security entrance system to the main hallway. From here you can access the residents lounge and conservatory, laundry room and the managers office. Take the lift or stairs to upper ground floor.