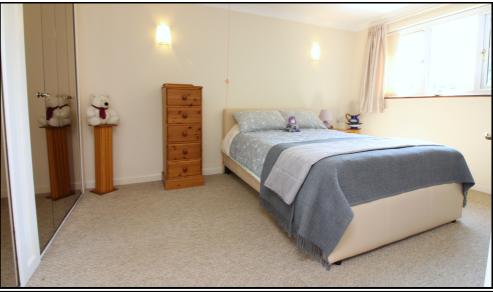

#### **Bedroom:**

Abt. 15' 11" x 9' 8" (4.85m x 2.95m) A spacious double bedroom with double glazed window to side. A range of fitted wardrobes with mirrored doors to one wall. Television point. Wall mounted electric night storage heater. Coved ceiling. Carpet as fitted.