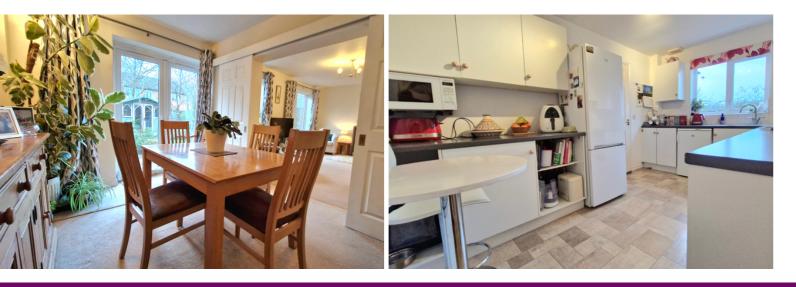

#### KITCHEN

13' 1" x 8' 4" (3.99m x 2.54m) (approx) Fitted with a range of eye level and base units with worktop over. Stainless steel sink and drainer with tiled splashback. Oven and hob with extractor over. Space for fridge / freezer, space and plumbing for dishwasher. Radiator. Opening to:

#### **UTILITY AREA**

8' 7" x 3' 4" (2.62m x 1.02m) (approx) Fitted with eye level cupboards. Space and plumbing for washing machine and tumble dryer. Inset spotlights. UPVC double glazed door to front car port.

#### LOUNGE / DINER

15' 5" x 11' 4" (4.70m x 3.45m) (approx) Fireplace with wood surround. Radiator. UPVC double glazed window to the rear, UPVC double glazed door to the garden, with UPVC double glazed full length window to the side. Sliding door to:

#### **RECEPTION ROOM**

11' 0" x 8' 8" (3.35m x 2.64m) (approx) Radiator, wall lights. UPVC double glazed French doors to the garden.