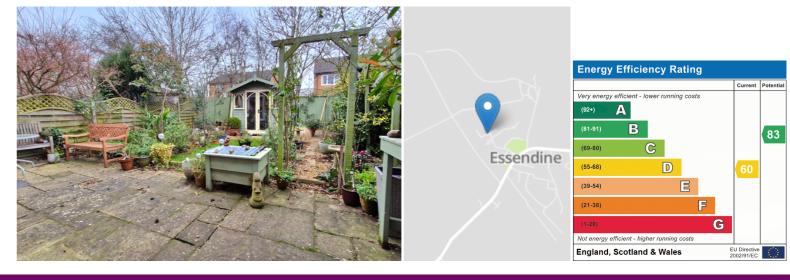

9b Plover Road, Essendine, Stamford, Lincolnshire PE9 4UR

\*\*\* EXTENDED FAMILY HOME \*\*\* This three bedroom semi - detached home, has been thoughtfully extended, offering spacious living accommodation to both floors. The property comprises entrance hall, cloakroom, living / dining area, further reception room, and kitchen / breakfast room with utility area off. To the first floor, there are three bedrooms, one with ensuite, and a family bathroom. Outside, the property offers an enclosed rear garden with lawn and patio area. To the front, there is a car port with ample off road parking. EPC energy rating D - Council Tax Band B.

#### OUTSIDE

To the rear, the garden is laid to lawn and enclosed by timber fencing. Patio area, path to the rear. Mature shrubs and trees.