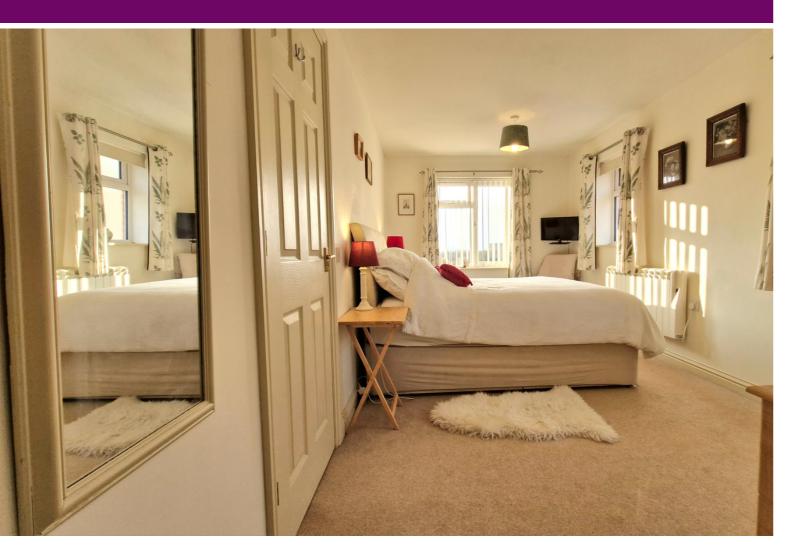

#### **BEDROOM ONE**

16' 2" x 8' 8" (4.93m x 2.64m) (approx)Fitted with a three piece suite comprisingUPVC double glazed window to the front,bath with shower over, vanity wash handtwo further UPVC double glazed windowsbasin and WC. Part tiled., heated towel rail.to the side. Radiator.UPVC double glazed window to the front.

#### **EN SUITE**

Fitted with a three piece suite comprising To the front, a path leads to the front door. walk in shower cubicle, wash hand basin and WC. Laminate flooring, heated towel rail. UPVC double glazed window to the rear. To the rear, the garden is laid to lawn and