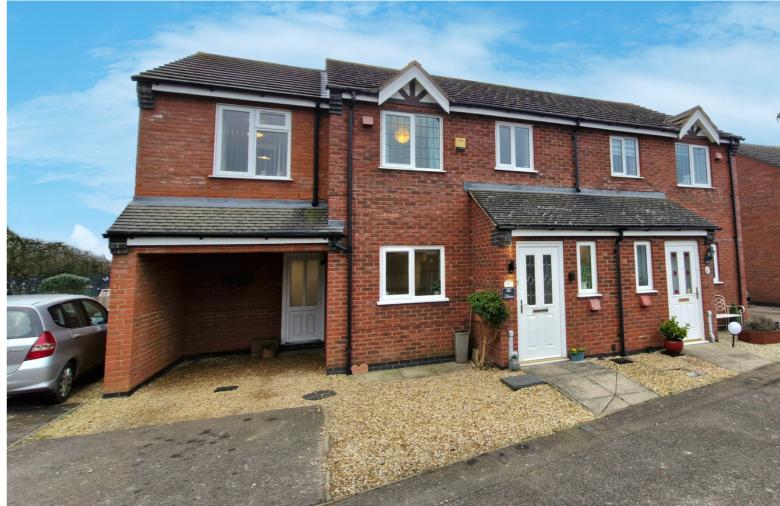

9b Plover Road, Essendine, Stamford, Lincolnshire PE9 4UR

\*\*\* EXTENDED FAMILY HOME \*\*\* This three bedroom semi - detached home, has been thoughtfully extended, offering spacious living accommodation to both floors. The property comprises entrance hall, cloakroom, living / dining area, further reception room, and kitchen / breakfast room with utility area off. To the first floor, there are three bedrooms, one with ensuite, and a family bathroom. Outside, the property offers an enclosed rear garden with lawn and patio area. To the front, there is a car port with ample off road parking. EPC energy rating D - Council Tax Band B.