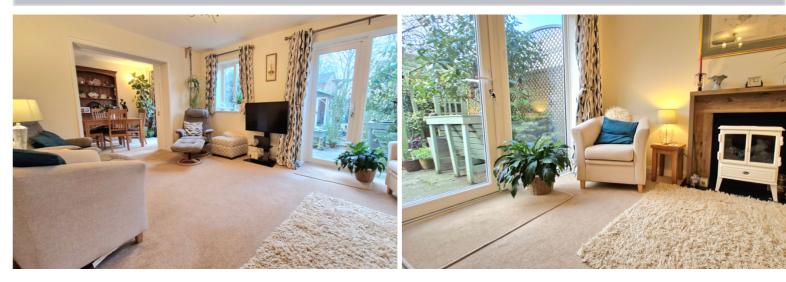

#### LOUNGE / DINER

15' 5" x 11' 4" (4.70m x 3.45m) (approx) Fireplace with wood surround. Radiator. UPVC double glazed window to the rear, UPVC double glazed door to the garden, with UPVC double glazed full length window to the side. Sliding door to:

#### **RECEPTION ROOM**

11' 0" x 8' 8" (3.35m x 2.64m) (approx) Radiator, wall lights. UPVC double glazed French doors to the garden.