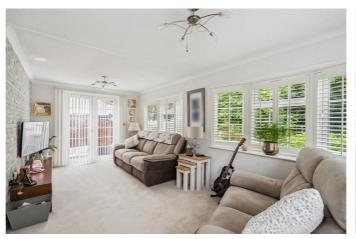

Accommodation includes, an open plan living and dining room with space for multiple sofas and units as well as a four-seater table. The modern fitted kitchen includes fitted appliances, including a dishwasher, and washing machine as well as ample storage and worksurface space. Both of these rooms have doors to the surrounding garden. The master bedroom has fitted wardrobes and an ensuite shower room. Bedroom two is a comfortable double room and also benefits from fitted wardrobes. Completing the home is the modern three piece suite family bathroom and entrance hall with ample space for coats and shoes.