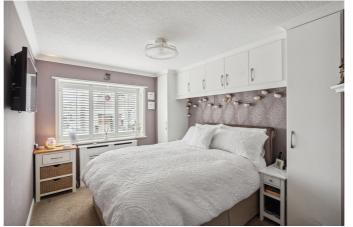

Accommodation includes, an open plan living and dining room with space for multiple sofas and units as well as a four-seater table. The modern fitted kitchen includes fitted appliances, including a dishwasher, and washing machine as well as ample storage and worksurface space. Both of these rooms have doors to the surrounding garden. The master bedroom has fitted wardrobes and an ensuite shower room. Bedroom two is a comfortable double room and also benefits from fitted wardrobes. Completing the home is the modern three piece suite family bathroom and entrance hall with ample space for coats and shoes.