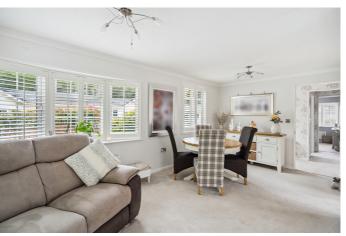

Accommodation includes, an open plan living and dining room with space for multiple sofas and units as well as a four-seater table. The modern fitted kitchen includes fitted appliances, including a dishwasher, and washing machine as well as ample storage and worksurface space. Both of these rooms have doors to the surrounding garden. The master bedroom has fitted wardrobes and an ensuite shower room. Bedroom two is a comfortable double room and also benefits from fitted wardrobes. Completing the home is the modern three piece suite family bathroom and entrance hall with ample space for coats and shoes.