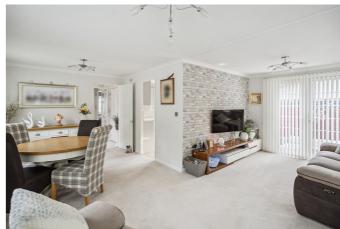

Accommodation includes, an open plan living and dining room with space for multiple sofas and units as well as a four-seater table. The modern fitted kitchen includes fitted appliances, including a dishwasher, and washing machine as well as ample storage and worksurface space. Both of these rooms have doors to the surrounding garden. The master bedroom has fitted wardrobes and an ensuite shower room. Bedroom two is a comfortable double room and also benefits from fitted wardrobes. Completing the home is the modern three piece suite family bathroom and entrance hall with ample space for coats and shoes.