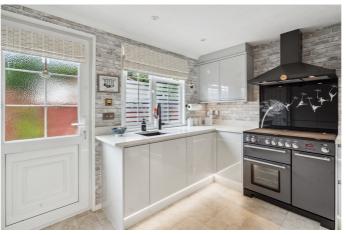

Accommodation includes, an open plan living and dining room with space for multiple sofas and units as well as a four-seater table. The modern fitted kitchen includes fitted appliances, including a dishwasher, and washing machine as well as ample storage and worksurface space. Both of these rooms have doors to the surrounding garden. The master bedroom has fitted wardrobes and an ensuite shower room. Bedroom two is a comfortable double room and also benefits from fitted wardrobes. Completing the home is the modern three piece suite family bathroom and entrance hall with ample space for coats and shoes.