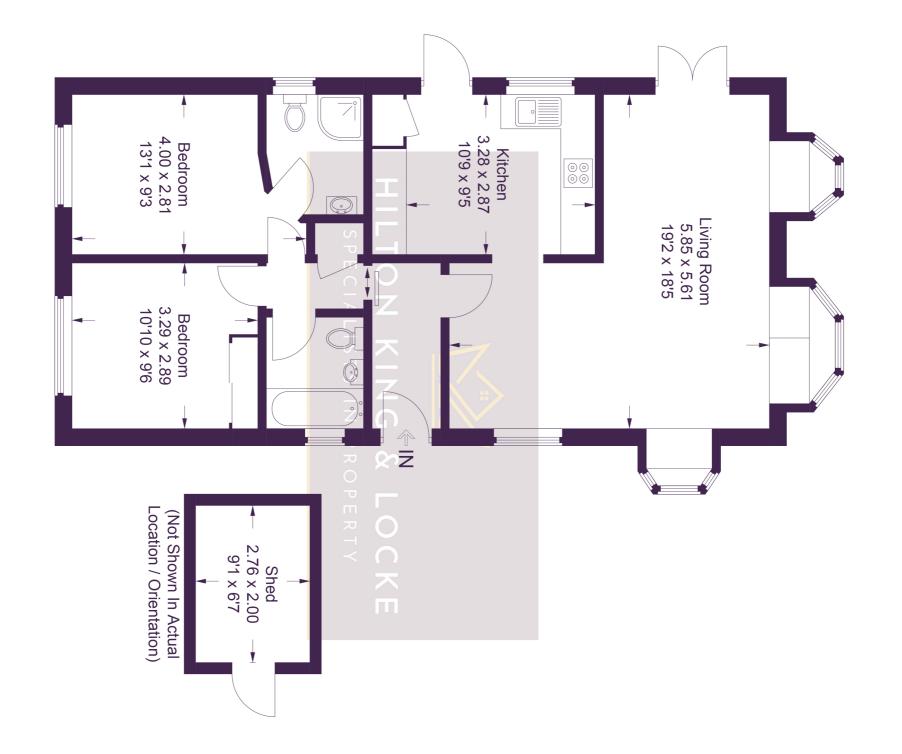

Accommodation includes, an open plan living and dining room with space for multiple sofas and units as well as a four-seater table. The modern fitted kitchen includes fitted appliances, including a dishwasher, and washing machine as well as ample storage and worksurface space. Both of these rooms have doors to the surrounding garden. The master bedroom has fitted wardrobes and an ensuite shower room. Bedroom two is a comfortable double room and also benefits from fitted wardrobes. Completing the home is the modern three piece suite family bathroom and entrance hall with ample space for coats and shoes.

Exclusively for the over 50's, Wyatts Covert is beautifully kept, picturesque, and offers plenty of local walks for the residents.

You have your own low maintenance grounds which include patio and lawn areas, plus shed.

## 5 Wyatts Covert

Approximate Gross Internal Area = 71.8 sq m / 773 sq ft Shed = 5.5 sq m / 59 sq ftTotal = 77.3 sq m / 832 sq ft