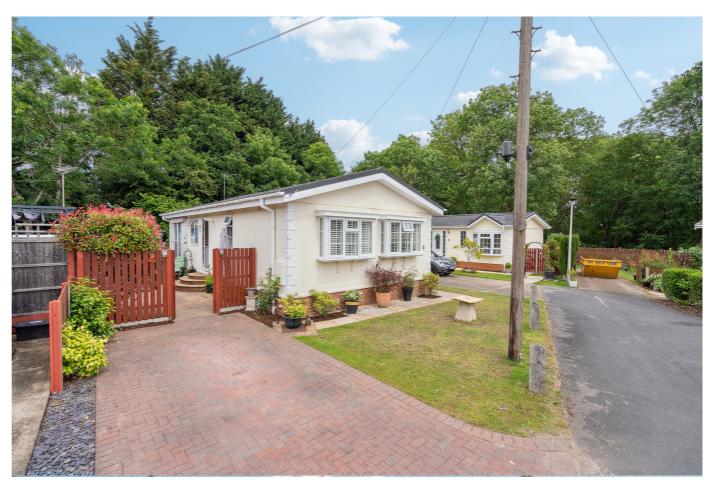

Exclusively for the over 50's, Wyatts Covert is beautifully kept, picturesque, and offers plenty of local walks for the residents.

You have your own low maintenance grounds which include patio and lawn areas, plus shed.

## THE AREA

Wyatts Covert is situated on the outskirts of Denham, which is a semi-rural village situated between Uxbridge and Gerrards Cross. The larger centres of Uxbridge and Gerrards Cross provide a wider range of shopping facilities.