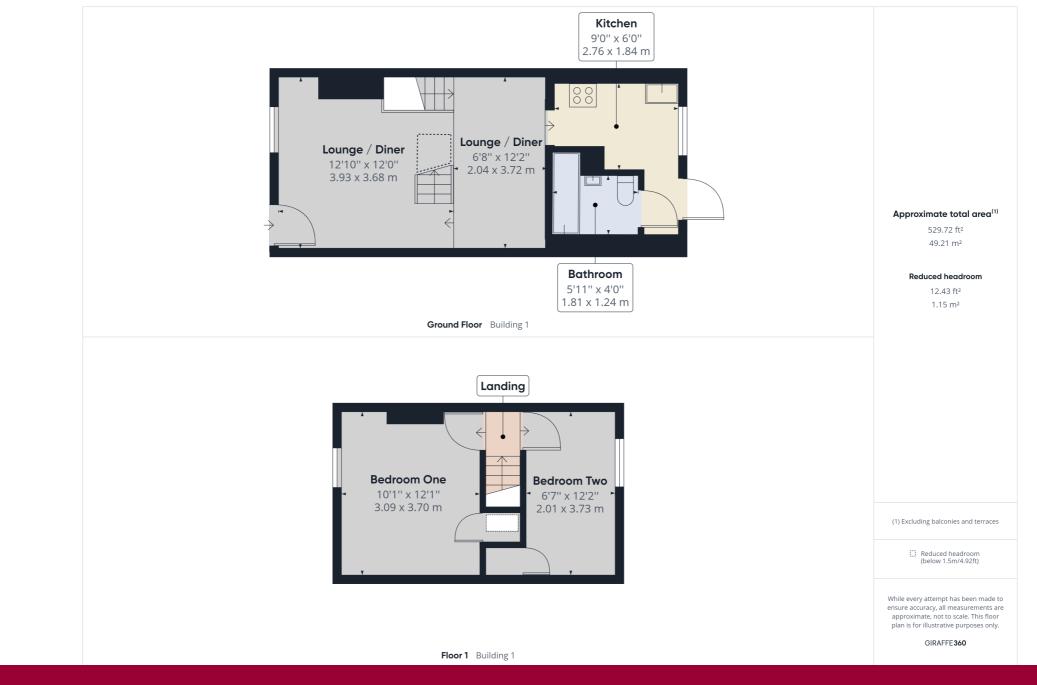

### Lounge/Diner

5.97m x 3.743m (19' 7" x 12' 3") Via double glazed door in to split level lounge.

Double glazed window to the front, radiator, central staircase, cupboard housing meters, television and telephone point, stairs down to small cellar and open archway to the kitchen.

#### Kitchen

2.76m x 1.82m (9' 1" x 6' 0") Matching range of wall and base units with roll top work surfaces, inset stainless steel sink and drainer unit with mixer taps over. Stainless steel four ring gas hob with oven under and extractor over, wall mounted boiler, tiling to splash back and tiling to floor. Space and plumbing for washing machine and fridge/freezer. Double glazed window to the rear, double glazed door to the garden and door to the bathroom.

### Bathroom

Low level w.c, pedestal wash hand basin, panelled bath with shower over, tiling to the splash back, tiled floor, radiator and extractor fan.

#### **Bedroom One**

3.71m in to recess x 3.11m (12' 2" x 10' 2") Double glazed window to the front, radiator, loft access and store cupboard.

### **Bedroom Two**

3.74m x 2.025m (12' 3" x 6' 8") Double glazed window to the rear, radiator and store cupboard.