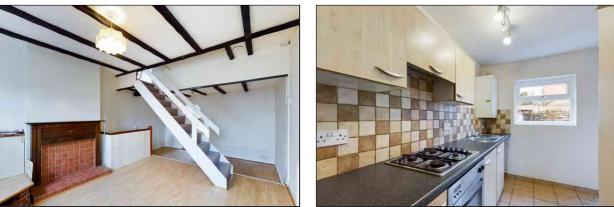

### Lounge/Diner

5.97m x 3.743m (19' 7" x 12' 3") Via double glazed door in to split level lounge.

Double glazed window to the front, radiator, central staircase, cupboard housing meters, television and telephone point, stairs down to small cellar and open archway to the kitchen.

#### Kitchen

2.76m x 1.82m (9' 1" x 6' 0") Matching range of wall and base units with roll top work surfaces, inset stainless steel sink and drainer unit with mixer taps over. Stainless steel four ring gas hob with oven under and extractor over, wall mounted boiler, tiling to splash back and tiling to floor. Space and plumbing for washing machine and fridge/freezer. Double glazed window to the rear, double glazed door to the garden and door to the bathroom.