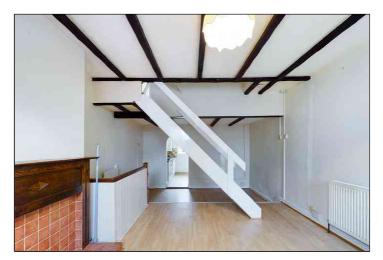

### Lounge/Diner

5.97m x 3.743m (19' 7" x 12' 3") Via double glazed door in to split level lounge.

Double glazed window to the front, radiator, central staircase, cupboard housing meters, television and telephone point, stairs down to small cellar and open archway to the kitchen.