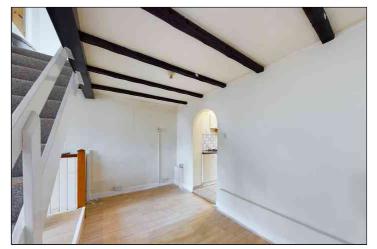

### Lounge/Diner

5.97m x 3.743m (19' 7" x 12' 3") Via double glazed door in to split level lounge.

Double glazed window to the front, radiator, central staircase, cupboard housing meters, television and telephone point, stairs down to small cellar and open archway to the kitchen.