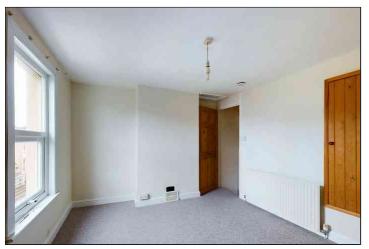

#### **Bedroom One**

3.71m in to recess x 3.11m (12' 2" x 10' 2") Double glazed window to the front, radiator, loft access and store cupboard.

### **Bedroom Two**

3.74m x 2.025m (12' 3" x 6' 8") Double glazed window to the rear, radiator and store cupboard.