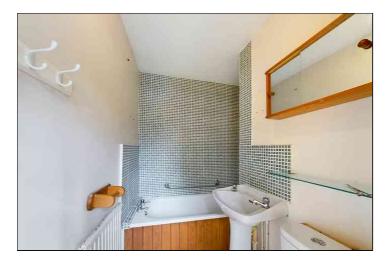

### Bathroom

Low level w.c, pedestal wash hand basin, panelled bath with shower over, tiling to the splash back, tiled floor, radiator and extractor fan.