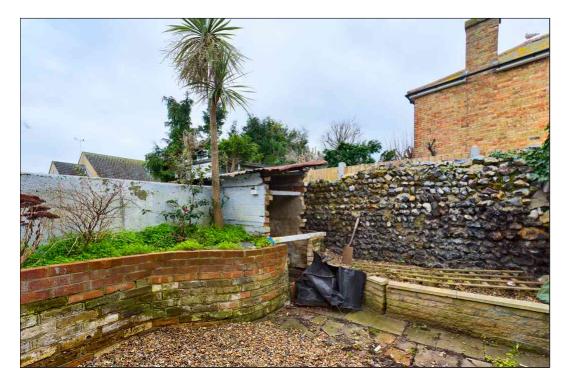

#### **Rear Garden**

3.88m (12'9") Courtyard garden. Wall and fence perimeters and raised flower borders.

11 Speke Road, Broadstairs, Kent. CT102UB.