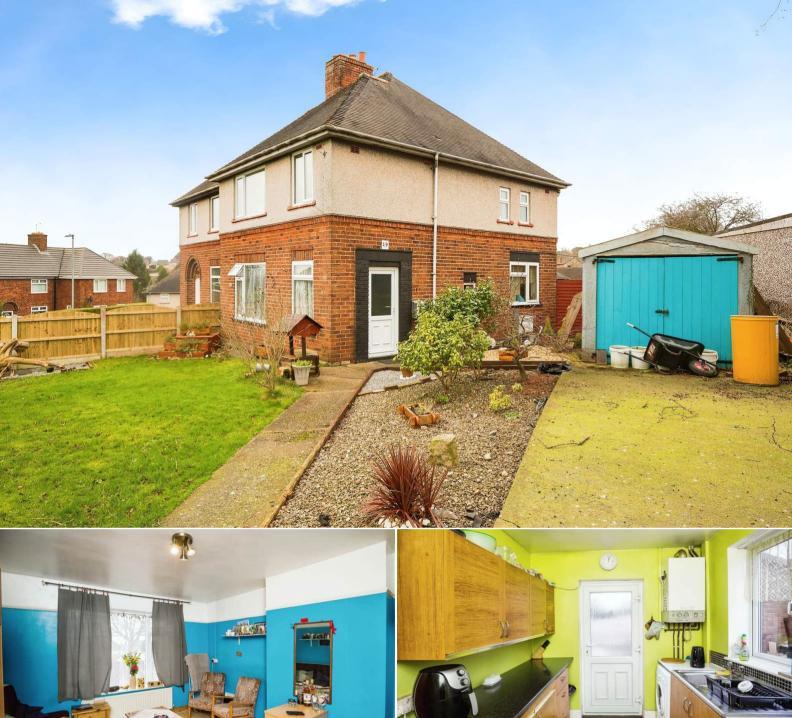

## Maes Y Coed Flint

Bettermove are proud to present this 3 bedroom semi-detached house in Flint available with no forward chain.

The property benefits from double glazing, gas central heating throughout and has off street parking available via the driveway The council tax band is B.

The property is tenanted and will be sold with tenants in situ for immediate investment - rental yields can be obtained through Bettermove.

The interior of this well presented property comprises a spacious living room, dining room and fitted kitchen on the ground floor. The first floor consists of 3 bedrooms and the family bathroom. The exterior boasts a private rear and front garden, perfect for enjoying the summer months.

Located in the popular town of Flint, the property is close to a range of amenities, including shops, supermarkets, restaurants and pubs. Excellent transport connections can be found from Flint Train Station, the A55 and many local bus routes.