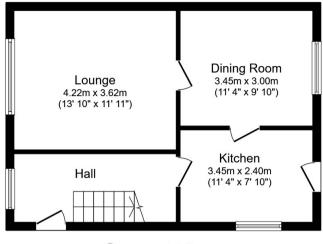

**Ground Floor** 

**First Floor** 

Total floor area 85.5 m² (920 sq.ft.) approx

This floor plan is for illustrative purposes only. It is not drawn to scale. Any measurements, floor areas (including any total floor area), openings and orientation are approximate. No details are guaranteed, they cannot be relied upon for any purpose and they do not form part of any agreement. No liability is taken for any error, omission or misstatement. A party must rely upon its own inspection(s). Powered by www.focalagent.com