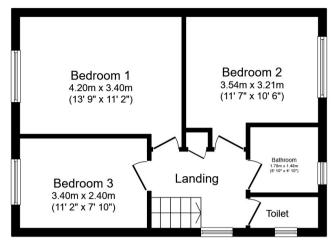

**Ground Floor** 

**First Floor** 

Total floor area 85.5 m² (920 sq.ft.) approx

This floor plan is for illustrative purposes only. It is not drawn to scale. Any measurements, floor areas (including any total floor area), openings and orientation are approximate. No details are guaranteed, they cannot be relied upon for any purpose and they do not form part of any agreement. No liability is taken for any error, omission or misstatement. A party must rely upon its own inspection(s). Powered by www.focalagent.com