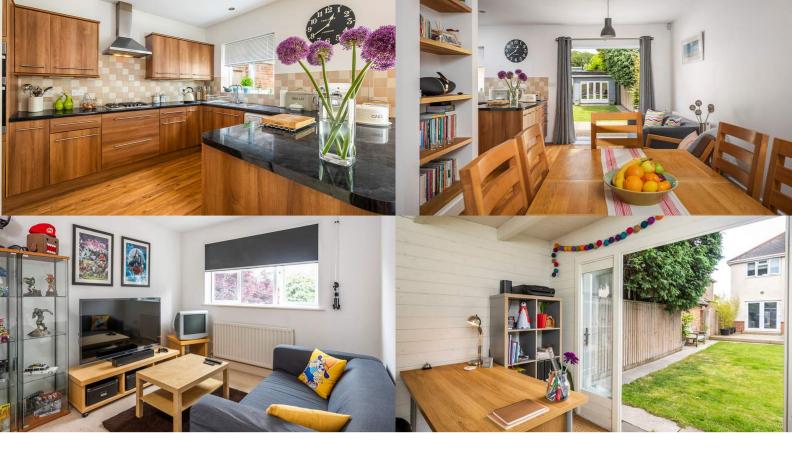

An impressive entrance hall, with built in storage, greets you as you enter this spacious family home. The large open plan kitchen diner/ day room spans the rear of the property and overlooks the secluded rear garden. Designed with entertaining in mind the modern fitted kitchen boasts plenty of storage with room for an American fridge freezer. Part of the kitchen has been cleverly designated as a utility area with space for a washing machine and tumble dryer. A sociable breakfast bar divides the kitchen from the dining and living space where there is plenty of room for a large dining table and sofa, with French patio doors leading onto the garden. The formal living room is focused around the gas log burner effect fire with oak shelving either side and complemented with plantation shutters. In the entrance hall is additional built in storage and a downstairs cloakroom. The main bedroom features a delightful bay window with built in window seat and space for two sets of free standing wardrobes which feature either side of the chimney breast and would be available to purchase. Adjacent is a ensuite shower room. Two large double bedrooms overlook the rear garden and are currently used as a second office and tv room, the fourth bedroom is also a double room. The fully tiled family bathroom is a good size, and benefits from both a bath and separate shower. Outside is large decked area which leads onto the level landscaped rear garden, with a rear raised border to the rear. The modern office /garden room is insulated and benefits from full electrics and wired internet. The detached garage provides additional storage and can be accessed directly from the garden or via the block paviour driveway which provides off road parking for several cars. The rear garden is fully enclosed and secured by a side gate.