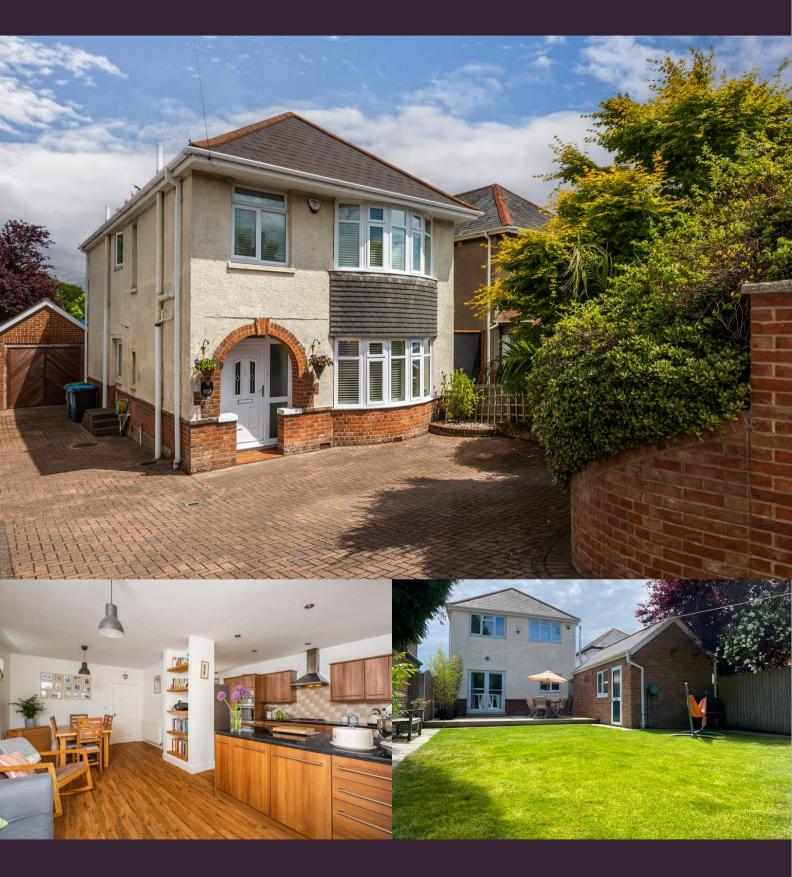

### About this property

A beautifully presented modern family home. Boasting 4 double bedrooms, ensuite to master, family bathroom, large open plan kitchen diner/day room. Sitting room with gas log burner effect fire, garden office/studio, off road parking and garage. Located in a desirable location within the heart of Oakdale.

An impressive entrance hall, with built in storage, greets you as you enter this spacious family home. The large open plan kitchen diner/ day room spans the rear of the property and overlooks the secluded rear garden. Designed with entertaining in mind the modern fitted kitchen boasts plenty of storage with room for an American fridge freezer. Part of the kitchen has been cleverly designated as a utility area with space for a washing machine and tumble dryer. A sociable breakfast bar divides the kitchen from the dining and living space where there is plenty of room for a large dining table and sofa, with French patio doors leading onto the garden. The formal living room is focused around the gas log burner effect fire with oak shelving either side and complemented with plantation shutters. In the entrance hall is additional built in storage and a downstairs cloakroom. The main bedroom features a delightful bay window with built in window seat and space for two sets of free standing wardrobes which feature either side of the chimney breast and would be available to purchase. Adjacent is a ensuite shower room. Two large double bedrooms overlook the rear garden and are currently used as a second office and tv room, the fourth bedroom is also a double room. The fully tiled family bathroom is a good size, and benefits from both a bath and separate shower. Outside is large decked area which leads onto the level landscaped rear garden, with a rear raised border to the rear. The modern office /garden room is insulated and benefits from full electrics and wired internet. The detached garage provides additional storage and can be accessed directly from the garden or via the block paviour driveway which provides off road parking for several cars. The rear garden is fully enclosed and secured by a side gate.