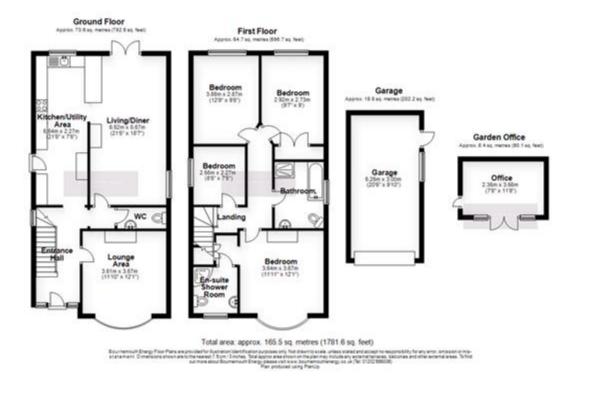

#### £585,000

\_

4 Double bedrooms

2 bathrooms - 1 en-suite

Large open plan kitchen/day room

Sitting room with gas log burner effect fire

Garden office with wired internet

Level rear garden

Garage

Parking for several cars

Band E - £2,381.18 Freehold Click here for virtual tour

### About this property

A beautifully presented modern family home. Boasting 4 double bedrooms, ensuite to master, family bathroom, large open plan kitchen diner/day room. Sitting room with gas log burner effect fire, garden office/studio, off road parking and garage. Located in a desirable location within the heart of Oakdale.

An impressive entrance hall, with built in storage, greets you as you enter this spacious family home. The large open plan kitchen diner/ day room spans the rear of the property and overlooks the secluded rear garden. Designed with entertaining in mind the modern fitted kitchen boasts plenty of storage with room for an American fridge freezer. Part of the kitchen has been cleverly designated as a utility area with space for a washing machine and tumble dryer. A sociable breakfast bar divides the kitchen from the dining and living space where there is plenty of room for a large dining table and sofa, with French patio doors leading onto the garden. The formal living room is focused around the gas log burner effect fire with oak shelving either side and complemented with plantation shutters. In the entrance hall is additional built in storage and a downstairs cloakroom. The main bedroom features a delightful bay window with built in window seat and space for two sets of free standing wardrobes which feature either side of the chimney breast and would be available to purchase. Adjacent is a ensuite shower room. Two large double bedrooms overlook the rear garden and are currently used as a second office and tv room, the fourth bedroom is also a double room. The fully tiled family bathroom is a good size, and benefits from both a bath and separate shower. Outside is large decked area which leads onto the level landscaped rear garden, with a rear raised border to the rear. The modern office /garden room is insulated and benefits from full electrics and wired internet. The detached garage provides additional storage and can be accessed directly from the garden or via the block paviour driveway which provides off road parking for several cars. The rear garden is fully enclosed and secured by a side gate.