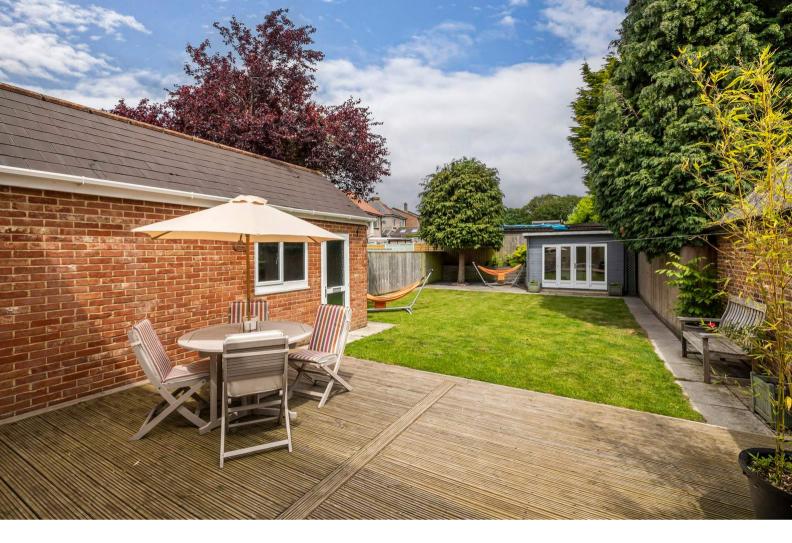

An impressive entrance hall, with built in storage, greets you as you enter this spacious family home. The large open plan kitchen diner/ day room spans the rear of the property and overlooks the secluded rear garden. Designed with entertaining in mind the modern fitted kitchen boasts plenty of storage with room for an American fridge freezer. Part of the kitchen has been cleverly designated as a utility area with space for a washing machine and tumble dryer. A sociable breakfast bar divides the kitchen from the dining and living space where there is plenty of room for a large dining table and sofa, with French patio doors leading onto the garden. The formal living room is focused around the gas log burner effect fire with oak shelving either side and complemented with plantation shutters. In the entrance hall is additional built in storage and a downstairs cloakroom. The main bedroom features a delightful bay window with built in window seat and space for two sets of free standing wardrobes which feature either side of the chimney breast and would be available to purchase. Adjacent is a ensuite shower room. Two large double bedrooms overlook the rear garden and are currently used as a second office and tv room, the fourth bedroom is also a double room. The fully tiled family bathroom is a good size, and benefits from both a bath and separate shower. Outside is large decked area which leads onto the level landscaped rear garden, with a rear raised border to the rear. The modern office /garden room is insulated and benefits from full electrics and wired internet. The detached garage provides additional storage and can be accessed directly from the garden or via the block paviour driveway which provides off road parking for several cars. The rear garden is fully enclosed and secured by a side gate.