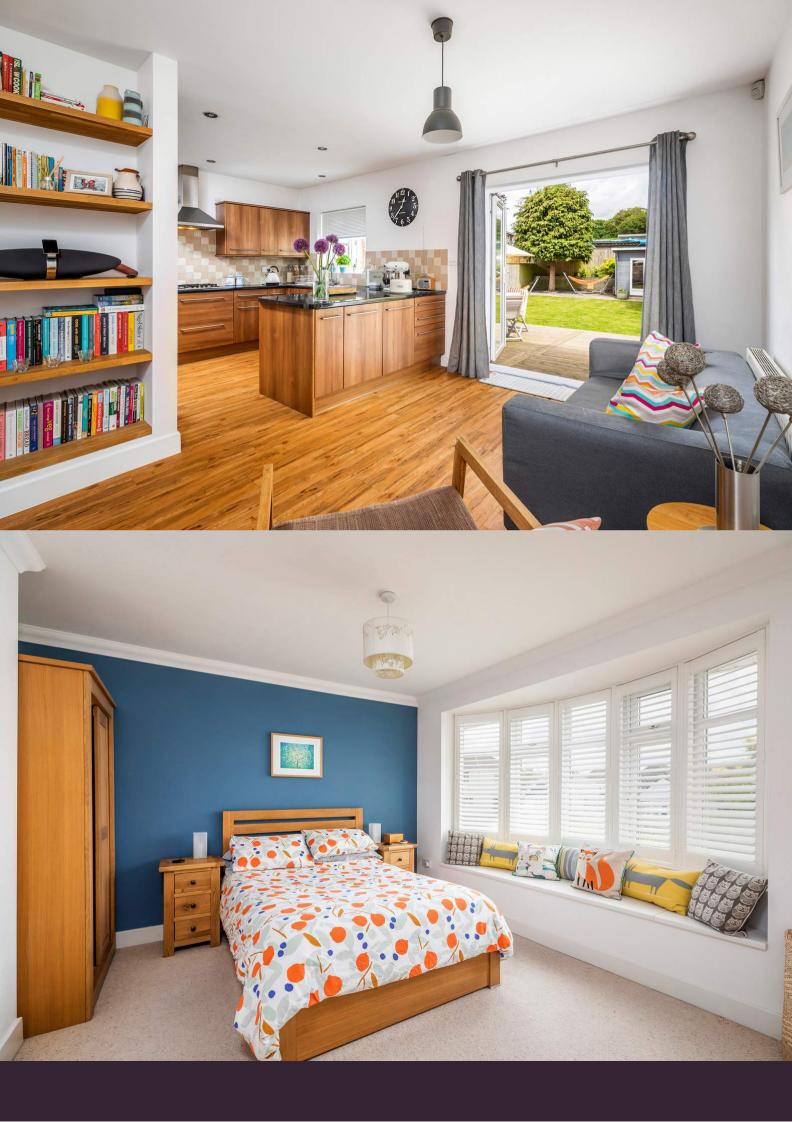

An impressive entrance hall, with built in storage, greets you as you enter this spacious family home. The large open plan kitchen diner/ day room spans the rear of the property and overlooks the secluded rear garden. Designed with entertaining in mind the modern fitted kitchen boasts plenty of storage with room for an American fridge freezer. Part of the kitchen has been cleverly designated as a utility area with space for a washing machine and tumble dryer. A sociable breakfast bar divides the kitchen from the dining and living space where there is plenty of room for a large dining table and sofa, with French patio doors leading onto the garden. The formal living room is focused around the gas log burner effect fire with oak shelving either side and complemented with plantation shutters. In the entrance hall is additional built in storage and a downstairs cloakroom. The main bedroom features a delightful bay window with built in window seat and space for two sets of free standing wardrobes which feature either side of the chimney breast and would be available to purchase. Adjacent is a ensuite shower room. Two large double bedrooms overlook the rear garden and are currently used as a second office and tv room, the fourth bedroom is also a double room. The fully tiled family bathroom is a good size, and benefits from both a bath and separate shower. Outside is large decked area which leads onto the level landscaped rear garden, with a rear raised border to the rear. The modern office /garden room is insulated and benefits from full electrics and wired internet. The detached garage provides additional storage and can be accessed directly from the garden or via the block paviour driveway which provides off road parking for several cars. The rear garden is fully enclosed and secured by a side gate.