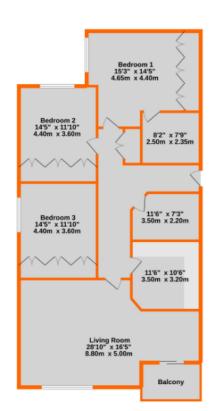

## £600,000 Leasehold

- Brand new penthouse apartments
- Available with HELP TO BUY
- En Suite and guest bathroom
- Sunny balcony and 2 parking spaces
- ONLY ONE REMAINING
- Three double bedrooms with wardrobes
- Underfloor heating throughout
- 10 year warranty and 250 year lease

### 7 Pembroke Court, 41 Wickham Road, Beckenham BR3 6NA

Available with HELP TO BUY, if required.

Apartment 7 - £600,000 Apartment 8 - Sale Agreed

Two brand new Penthouse apartments finished to a high specification, available for immediate occupation with a 10 year warranty.

Both apartments, in excess of 1300sqft, provide THREE DOUBLE BEDROOMS, en-suite and guest bathrooms, quality fitted kitchen/breakfast room and very spacious sitting room with south-westerly facing balcony.