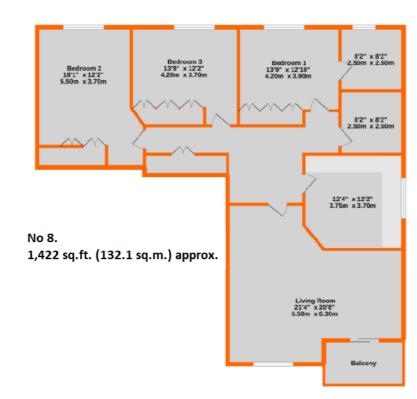

### 7 Pembroke Court, 41 Wickham Road, Beckenham BR3 6NA

Available with HELP TO BUY, if required.

Apartment 7 - £600,000 Apartment 8 - Sale Agreed

Two brand new Penthouse apartments finished to a high specification, available for immediate occupation with a 10 year warranty.

Both apartments, in excess of 1300sqft, provide THREE DOUBLE BEDROOMS, en-suite and guest bathrooms, quality fitted kitchen/breakfast room and very spacious sitting room with south-westerly facing balcony.