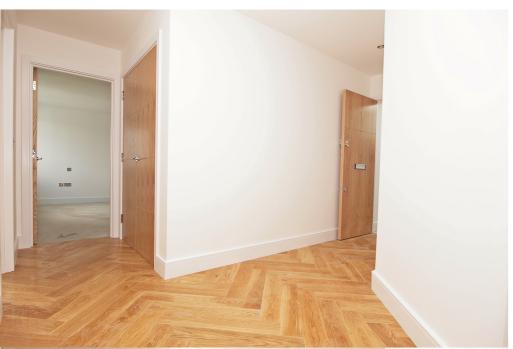

### **Bathrooms**

 Fully tiled bathrooms and ensuites

- Herringbone flooring to living room/hall/kitchen
- Carpet to bedrooms

#### **Special Features**

- Oak grooved internal doors
- Light grey handle less wardrobes to all bedrooms
- Downlighters to living, kitchen and bathrooms
- TV points to all rooms