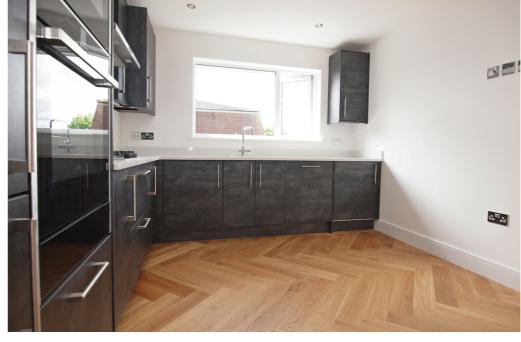

#### Kitchen

- Fridge freezer
- Built in oven
- Built in microwave oven
- Warming drawer
- Gas hob
- Extractor
- Dishwasher
- Quartz worktops
- Hot tap
- Waste disposal
- Washer dryer