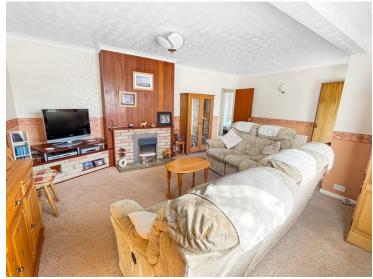

### **Living Room**

 $19' \ 0" \ x \ 10' \ 11" \ (5.79m \ x \ 3.33m)$  Double glazed window to front, two radiators, fireplace with exposed brick feature wall.