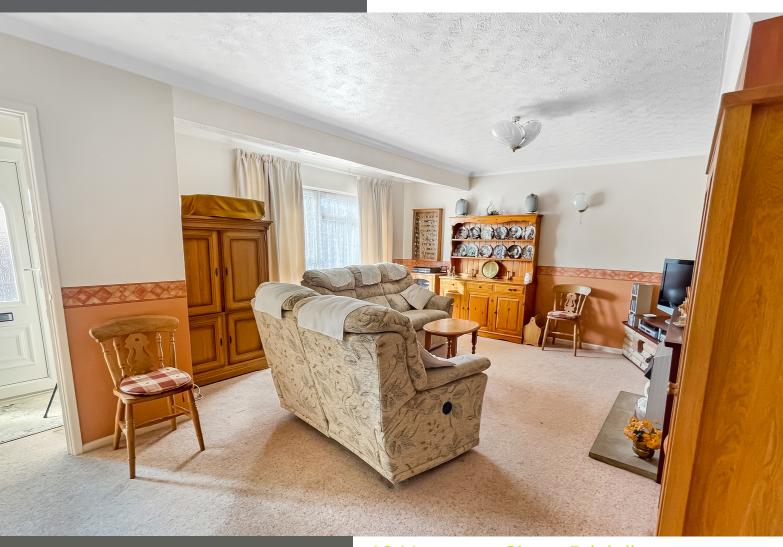

### **Living Room**

 $19' \ 0" \ x \ 10' \ 11" \ (5.79m \ x \ 3.33m)$  Double glazed window to front, two radiators, fireplace with exposed brick feature wall.