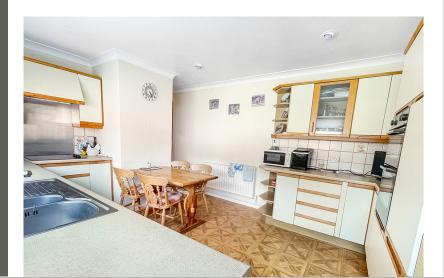

#### Kitchen/Diner

11'01" x 5'6" (3.38m x 1.68m) Double glazed window to rear, UPVC door to rear, open plan kitchen/diner, inset spot lights, part tiled walls, fitted kitchen including a range of wall and base units, laminate worktop, stainless steel sink with one and a half bowl and right hand drainer, electric hob, over head fan, double oven, space for washing machine and fridge/freezer.