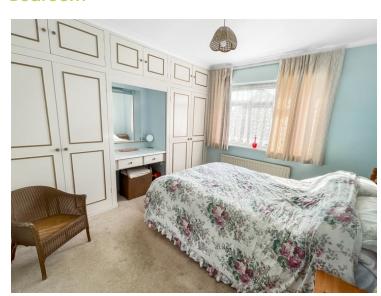

#### **Bedroom**

11'06" x 11'4" (3.51m x 3.45m) Double glazed window to front, fitted wardrobe, radiator.