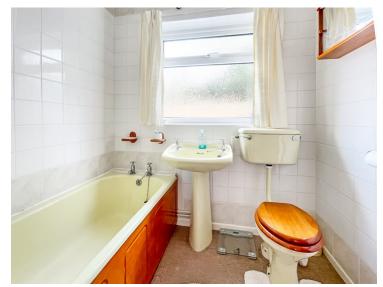

### **Family Bathroom**

6' 05" x 5' 06" (1.96m x 1.68m) Double glazed obscure window to rear, part tiled walls, radiator, fitted suite including bathroom, low level WC, wash hand basin.