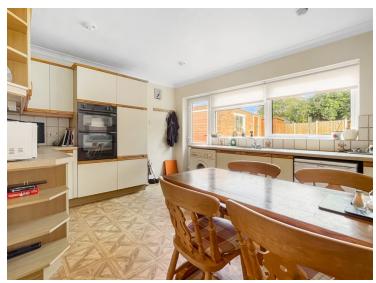

#### Kitchen/Diner

11'01" x 5'6" (3.38m x 1.68m) Double glazed window to rear, UPVC door to rear, open plan kitchen/diner, inset spot lights, part tiled walls, fitted kitchen including a range of wall and base units, laminate worktop, stainless steel sink with one and a half bowl and right hand drainer, electric hob, over head fan, double oven, space for washing machine and fridge/freezer.