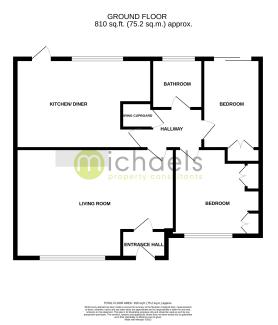

#### Floorplans

#### **Entrance Hall**

 $5' 10" \times 3' 01" (1.78m \times 0.94m)$  UPVC front door, entrance door leading to:

### **Living Room**

 $19' \ 0" \ x \ 10' \ 11" \ (5.79m \ x \ 3.33m)$  Double glazed window to front, two radiators, fireplace with exposed brick feature wall.

#### Kitchen/Diner

11'01" x 5'6" (3.38m x 1.68m) Double glazed window to rear, UPVC door to rear, open plan kitchen/diner, inset spot lights, part tiled walls, fitted kitchen including a range of wall and base units, laminate worktop, stainless steel sink with one and a half bowl and right hand drainer, electric hob, over head fan, double oven, space for washing machine and fridge/freezer.

#### **Bedroom**

11'06" x 11'4" (3.51m x 3.45m) Double glazed window to front, fitted wardrobe, radiator.

#### **Bedroom**

 $9'05" \times 7'11"$  (2.87m x 2.41m) Patio door to rear, fitted wardrobe, radiator.

### **Family Bathroom**

6' 05" x 5' 06" (1.96m x 1.68m) Double glazed obscure window to rear, part tiled walls, radiator, fitted suite including bathroom, low level WC, wash hand basin.

### **Garage & Off Road Parking**

Off road parking to the side of the property, leading to the garage behind the wooden gates.