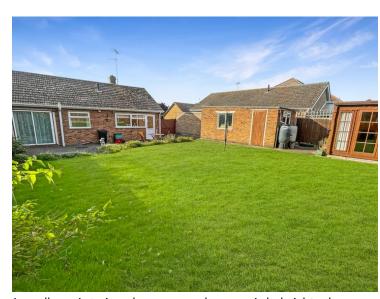

#### Rear Garden

A well maintained rear garden mainly laid to lawn, patio area, summer house, side door to garage, retained by privacy fencing.