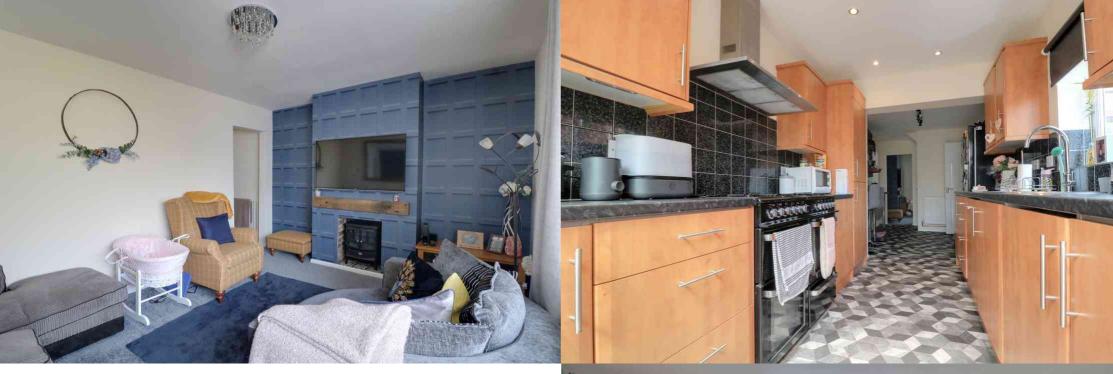

## Lounge

4.24m x 3.31m (13' 11" x 10' 10") A double glazed window to the front with blinds fitted, radiator and carpet flooring.

#### Kitchen/Diner

6.73m x 2.40m (22' 1" x 7' 10") A range of wall and base units with worktops, stainless steel sink basin, space for a double cooker with hood over, integral dishwasher, integral washing machine, integral fridge/freezer, radiator, sliding doors to the rear and vinyl flooring.