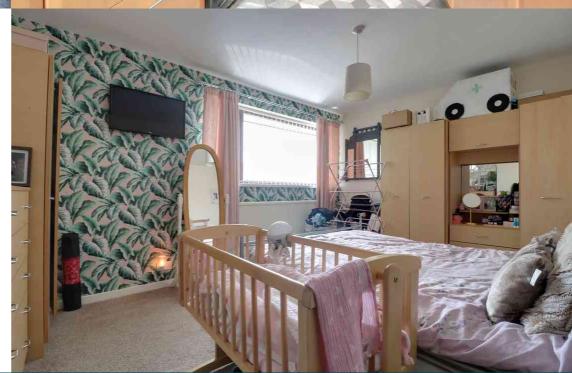

### Bedroom One

4.22m x 3.34m (13' 10" x 10' 11") A double glazed window to the front, radiator and carpet flooring.

#### **Bedroom Two**

3.80m x 1.72m (12' 6" x 5' 8") A double glazed window to the rear and side, storage cupboard, radiator and carpet flooring.

## **Bedroom Three**

 $2.42m \times 1.97m (7' 11" \times 6' 6")$  A double glazed window to the rear, radiator and laminate flooring.