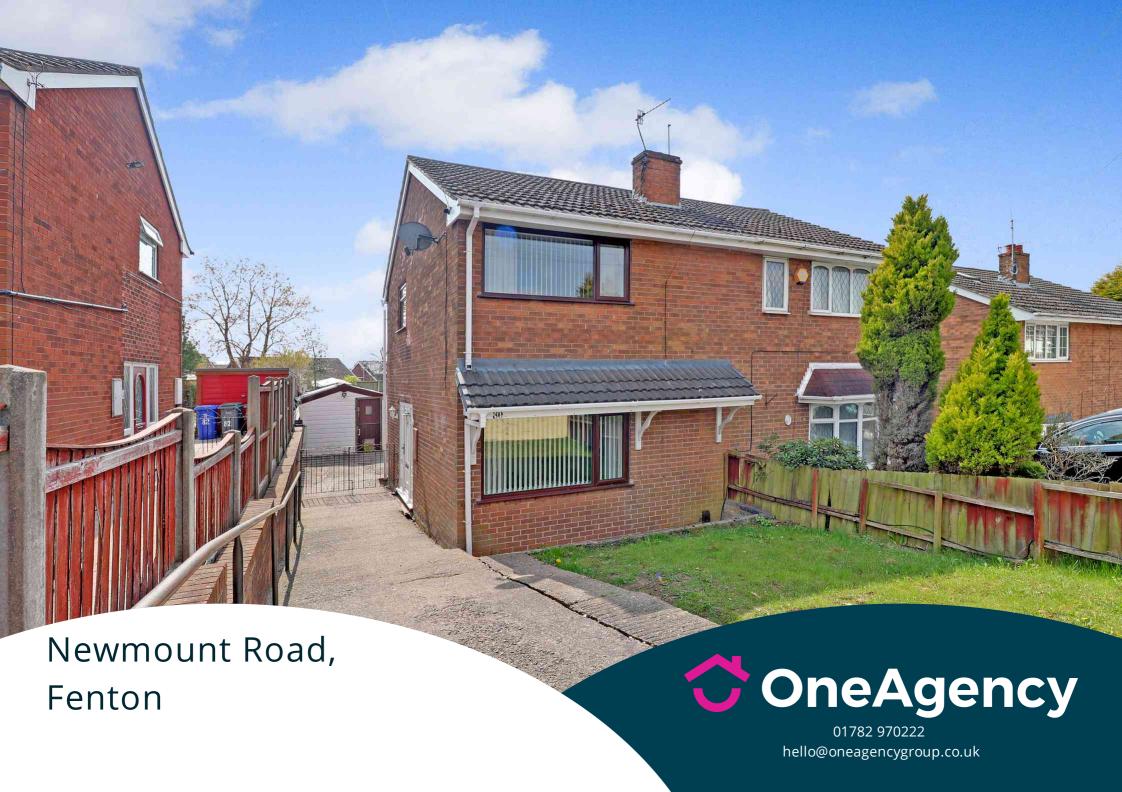

# £145,000

A three bedroom semi-detached house in Fenton which is a popular location. The property is considered to be ideal for first time buyers with it being well presented throughout and spacious, ready to move straight into! The property features a large rear garden mainly laid to lawn with paved area for seating, conservatory, modern bathroom, big kitchen/diner, lounge and three bedrooms. Local to amenities, commuter links and schools. Viewing is highly recommended.

#### External

Front - A driveway for off road parking, lawned front garden and wall border.

Rear - A detached garage, paved area for seating and large lawned section with fenced borders.

GROUND FLOOR

OneAgency, 9 & 10 Ridge House Drive, Festival Park, Stoke-on-Trent, ST1 5SJ 01782 970222