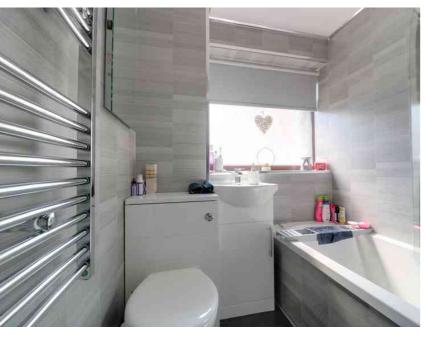

#### Bathroom

 $1.65 \text{m} \times 1.57 \text{m}$  (5' 5"  $\times$  5' 2") A white suite with bath and overhead unit, pedestal hand wash basin with low level w/c, chrome towel radiator, double glazed window and vinyl