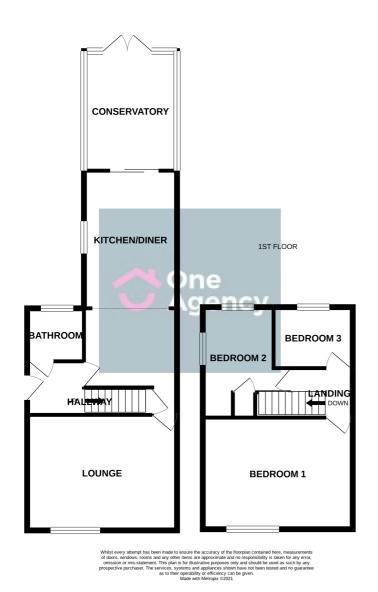

### **Ground Floor**

## Hallway

2.03m x 1.88m (6' 8" x 6' 2") Entered through a UPVC side door, radiator, stairs for the first floor and laminate flooring.

## Lounge

4.24m x 3.31m (13' 11" x 10' 10") A double glazed window to the front with blinds fitted, radiator and carpet flooring.

#### Kitchen/Diner

6.73m x 2.40m (22' 1" x 7' 10") A range of wall and base units with worktops, stainless steel sink basin, space for a double cooker with hood over, integral dishwasher, integral washing machine, integral fridge/freezer, radiator, sliding doors to the rear and vinyl flooring.

## Conservatory

 $3.60 \text{m} \times 2.48 \text{m}$  (11' 10"  $\times$  8' 2") A double glazed conservatory, french doors to the rear and laminate flooring.

#### Bathroom

 $1.65 \text{m} \times 1.57 \text{m}$  (5' 5"  $\times$  5' 2") A white suite with bath and overhead unit, pedestal hand wash basin with low level w/c, chrome towel radiator, double glazed window and vinyl

## First Floor

### Bedroom One

4.22m x 3.34m (13' 10" x 10' 11") A double glazed window to the front, radiator and carpet flooring.

#### **Bedroom Two**

3.80m x 1.72m (12' 6" x 5' 8") A double glazed window to the rear and side, storage cupboard, radiator and carpet flooring.

## **Bedroom Three**

 $2.42m \times 1.97m (7' 11" \times 6' 6")$  A double glazed window to the rear, radiator and laminate flooring.