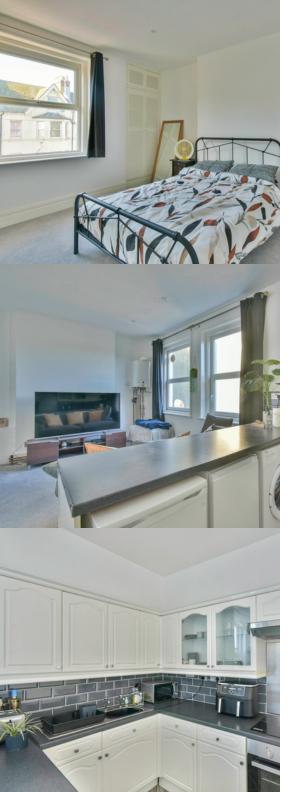

## Bedroom One

13' 2" x 10' 11" (4.01m x 3.33m) Double glazed window to the front, spotlights, radiator, built-in cupboard.

#### Lounge

13' 3" x 11' 3" (4.04m x 3.43m) Two double glazed windows to the rear, spotlights, wall mounted gas fired boiler, radiator, open plan to the kitchen.

#### Kitchen

9' 9" x 7' 7" (2.97m x 2.31m) A modern fitted kitchen comprising; a range of laminate working surfaces with inset stainless steel sink and drainer unit, inset four ring electric hob with stainless steel extractor fan over, a range of matching wall and base cupboards with drawers and glazed fronted display units, built-in electric oven, space for three undercounter appliances.