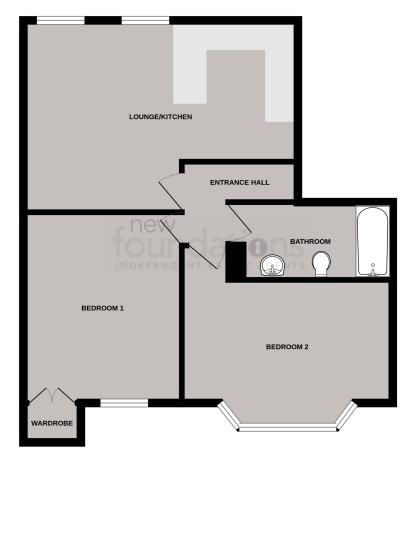

#### **ROOM DESCRIPTIONS**

#### **Communal Entrance Hall**

Accessed via communal front door, stairs rising to the second floor.

#### Entrance Hall

Accessed via private front door, entry phone handset, overhead storage.

#### Lounge

13' 3" x 11' 3" (4.04m x 3.43m) Two double glazed windows to the rear, spotlights, wall mounted gas fired boiler, radiator, open plan to the kitchen.

#### Kitchen

9' 9" x 7' 7" (2.97m x 2.31m) A modern fitted kitchen comprising; a range of laminate working surfaces with inset stainless steel sink and drainer unit, inset four ring electric hob with stainless steel extractor fan over, a range of matching wall and base cupboards with drawers and glazed fronted display units, built-in electric oven, space for three undercounter appliances.

## Bedroom One

13' 2" x 10' 11" (4.01m x 3.33m) Double glazed window to the front, spotlights, radiator, built-in cupboard.

### Bedroom Two

14' 7" x 12' 5" into bay ( $4.45m \times 3.78m$  into bay) Double glazed bay windows to the front with see sea glimpse, spotlights, radiator.

### Bathroom

A recently modernised and superb bathroom comprising; panelled bath with fitted screen, mixer taps, handheld shower attachment and rain effect shower over, low level WC, wash hand basin with mixer tap, chrome ladder style towel rail, tiled walls.