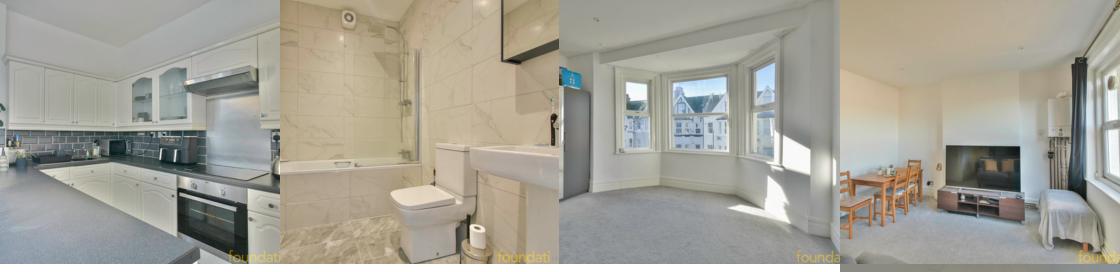

#### Lounge

13' 3" x 11' 3" (4.04m x 3.43m) Two double glazed windows to the rear, spotlights, wall mounted gas fired boiler, radiator, open plan to the kitchen.

#### Kitchen

9' 9" x 7' 7" (2.97m x 2.31m) A modern fitted kitchen comprising; a range of laminate working surfaces with inset stainless steel sink and drainer unit, inset four ring electric hob with stainless steel extractor fan over, a range of matching wall and base cupboards with drawers and glazed fronted display units, built-in electric oven, space for three undercounter appliances.

### Bedroom Two

14' 7" x 12' 5" into bay ( $4.45m \times 3.78m$  into bay) Double glazed bay windows to the front with see sea glimpse, spotlights, radiator.

### Bathroom

A recently modernised and superb bathroom comprising; panelled bath with fitted screen, mixer taps, handheld shower attachment and rain effect shower over, low level WC, wash hand basin with mixer tap, chrome ladder style towel rail, tiled walls.