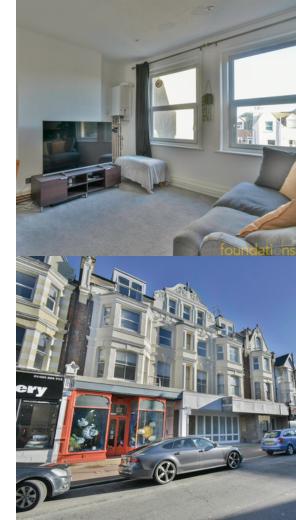

#### Lounge

13' 3" x 11' 3" (4.04m x 3.43m) Two double glazed windows to the rear, spotlights, wall mounted gas fired boiler, radiator, open plan to the kitchen.

#### PROPERTY DESCRIPTION

CHAIN FREE. A bright and well presented two bedroom second floor converted flat ideally situated in the town centre of Bexhill and within walking distance of the seafront, Egerton Park and the iconic De La Warr Pavilion. The accommodation comprises; communal entrance hall, private entrance hall, lounge with large windows and open plan to the modern kitchen, two good size bedrooms and a re-fitted and modernised bathroom. EPC - C.