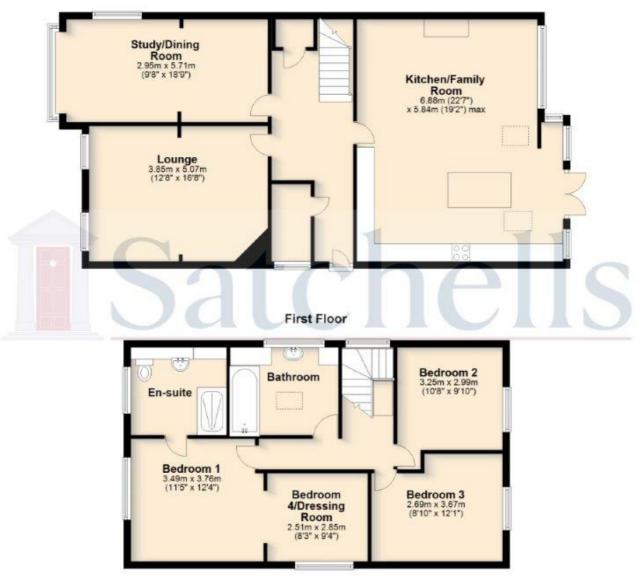

#### Ground Floor: Entrance Hall:

Entrance via double glazed front door, leading to hallway. Doors to all rooms. Stairs to first floor.

#### Lounge:

Abt. 16' 8" x 12' 8" (5.08m x 3.86m) Two double glazed windows to front aspect. Radiator. Feature fireplace and brick surround. Fitted carpet. Feature beams and pillars.

#### **Dining Room:**

Abt. 18' 9" x 9' 0" (5.71m x 2.74m) Double glazed window to front aspect. Radiator. Luxury vinyl tiled flooring.

#### Kitchen:

Abt. 22' 7" x 19' 2" (6.88m x 5.84m) Range of fitted wall and base units with wooden roll top work surfaces. Centre island with sink and drainer unit. oven, hob and extractor fan. Plumbing for washing machine and dishwasher. Tiled flooring. Double windows and doors to garden. Sky lights.

#### Landing:

Doors to all rooms. Fitted carpet.

### **Bedroom One:**

Abt. 12' 4" x 11' 5" (3.76m x 3.48m) Double glazed window to front aspect. Radiator. Fitted carpet. Door to en-suite.

#### **En-Suite:**

Suite comprising low level WC, vanity wash hand basin and walk-in shower cubicle with power shower. Tiled floor. Double glazed window to front aspect.

#### **Bedroom Two:**

Abt. 10' 8" x 9' 10" (3.25m x 3.00m) Double glazed window to rear aspect. Radiator. Fitted carpet.

#### **Bedroom Three:**

Abt. 12' 1" x 9' 0" (3.68m x 2.74m) Double glazed window to rear aspect. Radiator. Fitted carpet.

#### Bedroom Four/Dressing Room:

Abt. 9' 4" x 8' 3" (2.84m x 2.51m) Velux window to side aspect. Radiator. Hard wood flooring.

#### **Family Bathroom:**

Suite comprising tiled bath with overhead shower, low level WC and pedestal wash hand basin. Double glazed window to side aspect. Tiled walls and floor.

#### **Ground Floor**

For illustrative purposes only - NOT TO SCALE - Measurements shown are approximate. The size and position of doors windows appliances and other features are approximate. Plan produced using PlanUp.