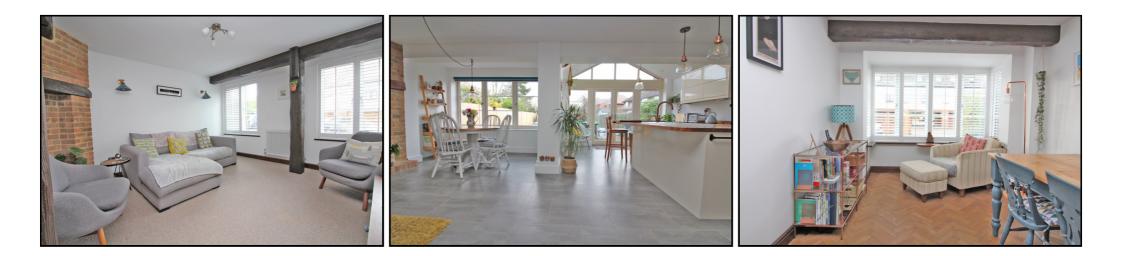

#### Lounge:

Abt. 16' 8" x 12' 8" (5.08m x 3.86m) Two double glazed windows to front aspect. Radiator. Feature fireplace and brick surround. Fitted carpet. Feature beams and pillars.

#### **Dining Room:**

Abt. 18' 9" x 9' 0" (5.71m x 2.74m) Double glazed window to front aspect. Radiator. Luxury vinyl tiled flooring.

#### Kitchen:

Abt. 22' 7" x 19' 2" (6.88m x 5.84m) Range of fitted wall and base units with wooden roll top work surfaces. Centre island with sink and drainer unit. oven, hob and extractor fan. Plumbing for washing machine and dishwasher. Tiled flooring. Double windows and doors to garden. Sky lights.