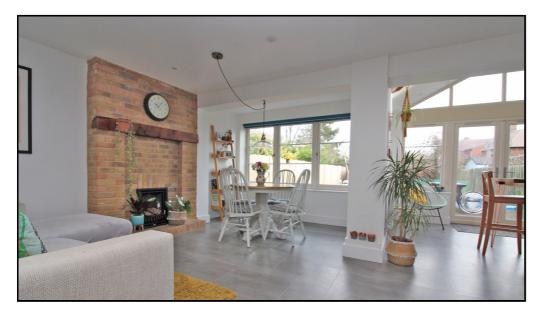

#### Lounge:

Abt. 16' 8" x 12' 8" (5.08m x 3.86m) Two double glazed windows to front aspect. Radiator. Feature fireplace and brick surround. Fitted carpet. Feature beams and pillars.

#### **Dining Room:**

Abt. 18' 9" x 9' 0" (5.71m x 2.74m) Double glazed window to front aspect. Radiator. Luxury vinyl tiled flooring.