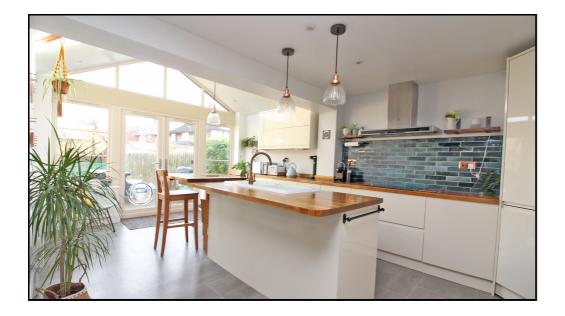

#### Kitchen:

Abt. 22' 7" x 19' 2" (6.88m x 5.84m) Range of fitted wall and base units with wooden roll top work surfaces. Centre island with sink and drainer unit. oven, hob and extractor fan. Plumbing for washing machine and dishwasher. Tiled flooring. Double windows and doors to garden. Sky lights.