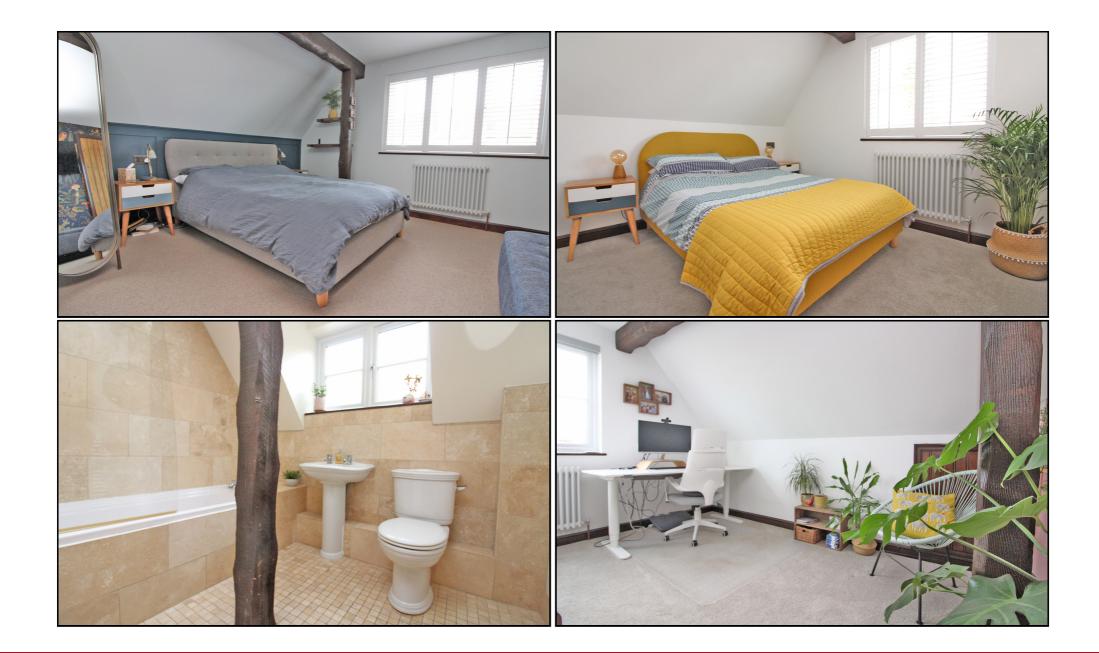

### **Bedroom One:**

Abt. 12' 4" x 11' 5" (3.76m x 3.48m) Double glazed window to front aspect. Radiator. Fitted carpet. Door to en-suite.

#### **En-Suite:**

Suite comprising low level WC, vanity wash hand basin and walk-in shower cubicle with power shower. Tiled floor. Double glazed window to front aspect.

#### **Bedroom Two:**

Abt. 10' 8" x 9' 10" (3.25m x 3.00m) Double glazed window to rear aspect. Radiator. Fitted carpet.

#### **Family Bathroom:**

Suite comprising tiled bath with overhead shower, low level WC and pedestal wash hand basin. Double glazed window to side aspect. Tiled walls and floor.