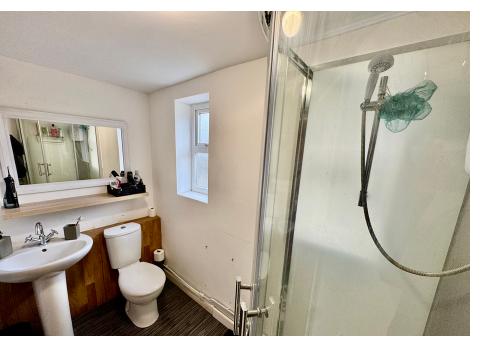

#### Shower room

1.354m x 2.645m (4' 5" x 8' 8") The shower room is compac and includes the following. Corner fitted shower cubicle with shower and split sliding doors for entry. There is also a fitted pedestal with wash hand basin and low level WC. Two windows to the rear both uPVC and one is opaque. The flooring is fashionable and durable and the radiator completes the picture.