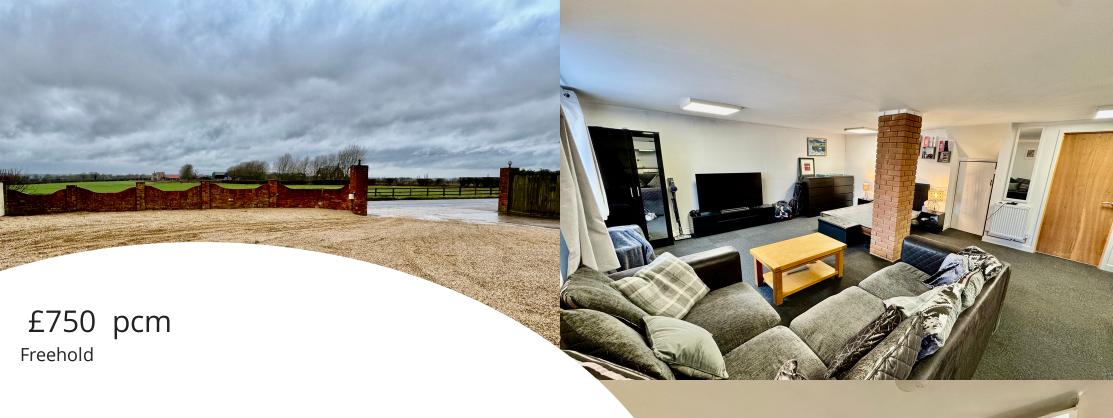

## Living area

The living room area is also incorporates the bedroom as well. There is a large uPVC window to the front aspect and the whole apartment is fitted with luminaire light panels. The living room is fitted with TV points and telephone point with numerous electrical sockets. The living room also features a brick pillar.

### Bedroom

The bedroom part is also within the living room and can easily accommodate a king size bed if required with bedroom furniture to suit your taste.

### Outside

The apartment outside is mostly laid to gravell and so there is plenty of parking for numerous vehicles. The