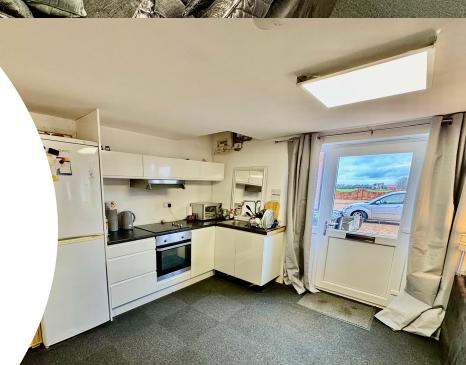

#### Kitchen

The kitchen is fitted with a range of white cabinets to include the following. The electric oven with halogen Schott & Ceran hob with cooker hood over. There is also a stainless steel sink drainer with swan neck mixer tap over. There is space available for a fridge freezer.