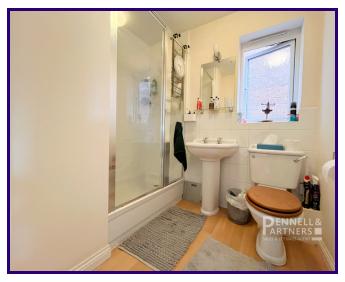

#### **EN-SUITE**

2.13m x 1.82m (7' 0" x 6' 0")

#### **FAMILY BATHROOM**

2.81m x 1.94m (9' 3" x 6' 4")