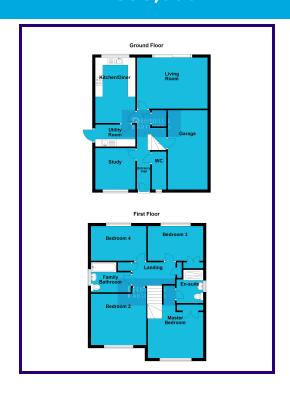

#### **ENTRANCE HALL**

2.03m x 5.51m (6' 8" x 18' 1")

## **STUDY**

2.79m x 2.67m (9' 2" x 8' 9")

WC

#### KITCHEN/DINER

2.67m x 4.37m (8' 9" x 14' 4")

#### LIVING ROOM

3.32m x 4.72m (10' 11" x 15' 6")

## FIRST FLOOR LANDING

2.91m x 2.91m (9' 7" x 9' 7")

#### **MASTER BEDROOM**

4.75m x 3.69m (15' 7" x 12' 1")

#### **EN-SUITE**

2.13m x 1.82m (7' 0" x 6' 0")

## **BEDROOM TWO**

3.78m x 3.18m (12' 5" x 10' 5")

## **BEDROOM THREE**

2.42m x 3.76m (7' 11" x 12' 4")

#### **BEDROOM FOUR**

2.55m x 3.72m (8' 4" x 12' 2")

#### **FAMILY BATHROOM**

2.81m x 1.94m (9' 3" x 6' 4")