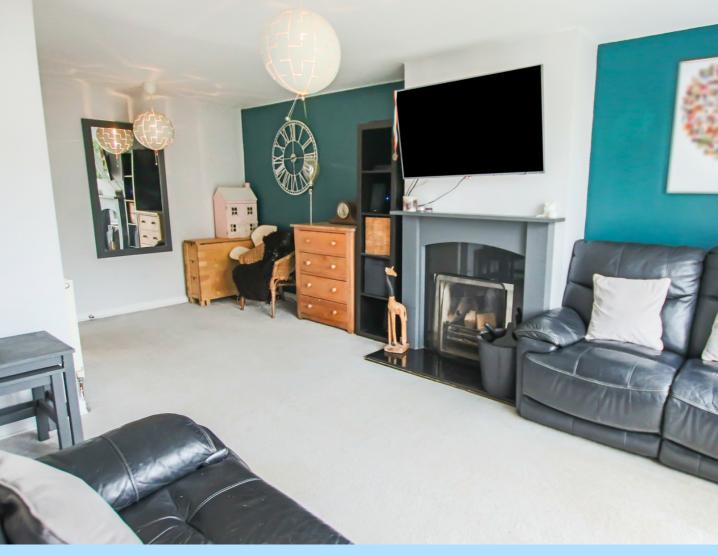

The ground floor consists of entrance porch onto entrance hall, spacious lounge with a large window to the front aspect providing plenty of light and a feature fireplace. The impressive kitchen/breakfast room is fitted in a comprehensive range of wall and base level units with area of work surfaces, space for range cooker and further kitchen appliances, door to the garden, window to the side access and a door to the useful utility room. To the rear of the property is a fabulous and spacious self-contained one bedroomed annexe.