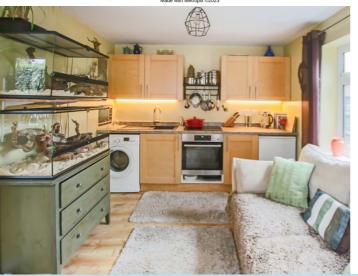

The ground floor consists of entrance porch onto entrance hall, spacious lounge with a large window to the front aspect providing plenty of light and a feature fireplace. The impressive kitchen/breakfast room is fitted in a comprehensive range of wall and base level units with area of work surfaces, space for range cooker and further kitchen appliances, door to the garden, window to the side access and a door to the useful utility room. To the rear of the property is a fabulous and spacious self-contained one bedroomed annexe.

#### Accommodation

Ground Floor Ground Floor

Entrance Porch

Entrance Hall

Lounge 5.89m x 3.61m (19' 4" x 11' 10")

**Kitchen** 6.68m x 3.20m (21' 11" x 10' 6")

Annexe Kitchen / Lounge 3.91m x 2.90m (12' 10" x 9' 6")