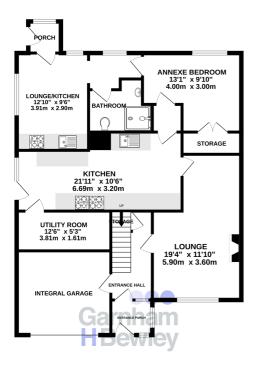

#### Accommodation

Ground Floor Ground Floor

Entrance Porch

Entrance Hall

Lounge 5.89m x 3.61m (19' 4" x 11' 10")

**Kitchen** 6.68m x 3.20m (21' 11" x 10' 6")

Annexe Kitchen / Lounge 3.91m x 2.90m (12' 10" x 9' 6")

Utility Room 3.81m x 1.60m (12' 6" x 5' 3")

Annexe Bedroom 3.99m x 3.00m (13' 1" x 9' 10")

Bathroom

First Floor First Floor

Landing

Master Bedroom 7.01m x 3.81m (23' x 12' 6")

Dressing Room 8' 6" x 5' 11" (2.59m x 1.80m)

En-suite

Bedroom 2 3.71m x 3.61m (12' 2" x 11' 10")

Bedroom 3 3.61m x 3.20m (11' 10" x 10' 6")

Bedroom 4 2.31m x 1.91m (7' 7" x 6' 3")

Bathroom

Outside Driveway

Garden