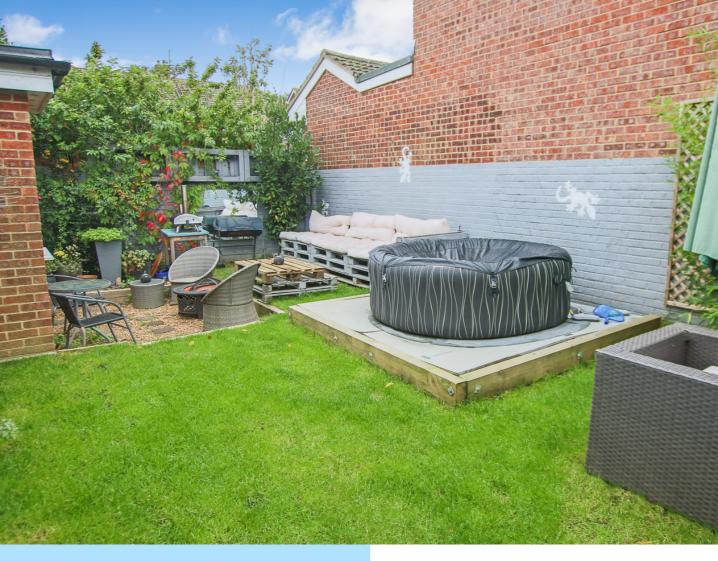

Outside, the rear garden is fence enclosed with areas of shingle and patio, area of lawn and mature shrub borders with access to the side. To the front is ample driveway parking and garage storage.

Welcome Home