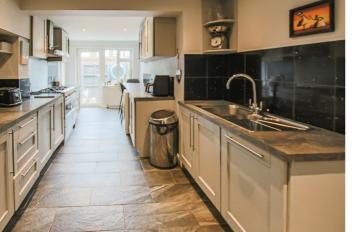

The ground floor consists of entrance porch onto entrance hall, spacious lounge with a large window to the front aspect providing plenty of light and a feature fireplace. The impressive kitchen/breakfast room is fitted in a comprehensive range of wall and base level units with area of work surfaces, space for range cooker and further kitchen appliances, door to the garden, window to the side access and a door to the useful utility room. To the rear of the property is a fabulous and spacious self-contained one bedroomed annexe.