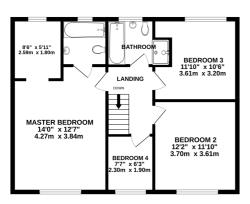

The first floor consist of a large master bedroom with a dressing room and beautifully appointed en-suite bathroom. Bedroom two and bedroom three are great sized double bedrooms and bedroom four is a good sized single room. There is a family bathroom on the first floor which has the luxury of a separate shower and bath.

#### Accommodation

Ground Floor Ground Floor

Entrance Porch

Entrance Hall

Lounge 5.89m x 3.61m (19' 4" x 11' 10")

**Kitchen** 6.68m x 3.20m (21' 11" x 10' 6")

Annexe Kitchen / Lounge 3.91m x 2.90m (12' 10" x 9' 6")

Utility Room 3.81m x 1.60m (12' 6" x 5' 3")

Annexe Bedroom 3.99m x 3.00m (13' 1" x 9' 10")

Bathroom

First Floor First Floor

Landing

Master Bedroom 7.01m x 3.81m (23' x 12' 6")

Dressing Room 8' 6" x 5' 11" (2.59m x 1.80m)

En-suite

Bedroom 2 3.71m x 3.61m (12' 2" x 11' 10")

Bedroom 3 3.61m x 3.20m (11' 10" x 10' 6")

Bedroom 4 2.31m x 1.91m (7' 7" x 6' 3")

Bathroom

Outside Driveway

Garden