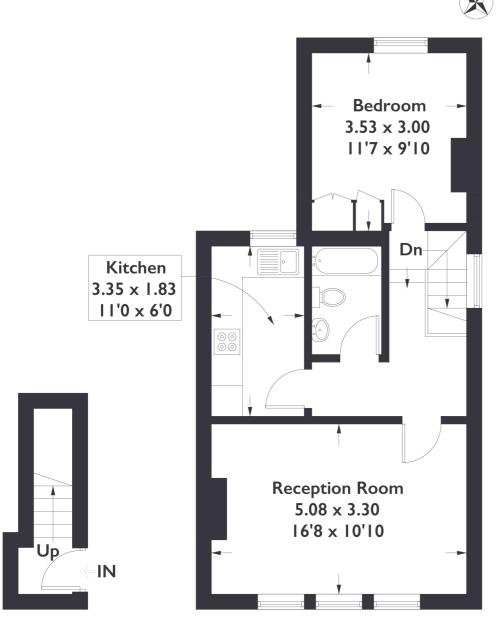

Approximate Gross Internal Area = 49.2 sq m / 530 sq ft

**Ground Floor** 

First Floor

Measured in accordance with RICS Code of Measuring Practice. To be used for identification and guidance purposes only. Whilst every care is taken in the preparation of this plan, please check all dimensions, shapes and compass bearings before making any decision