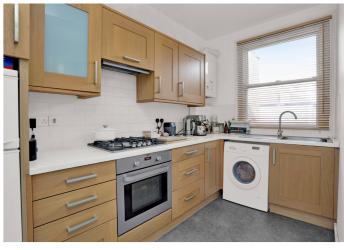

The kitchen is separate to the reception room, with the added benefit of ample amount of storage space. A large bedroom with built in storage space and a large family bathroom completes the property. The property also benefits from having the potential to extend into the loft (subject to planning permission).