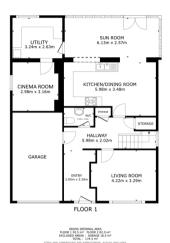

osed Garden
- · Cinema Room
- Family Bathroom and En Suite to Master
- · Well Presented

£425,000

**For Sale** 



Tel: 01302 247754 Email: info@thepropertyhive.co.uk Web: www.thepropertyhive.co.uk

#### **Owner's View**

Welcome to this beautifully renovated and immaculately presented five-bedroom detached family home, situated in the highly sought-after area of Bessacarr. Offering spacious and stylish living throughout, this property is perfect for modern family life. Externally, the home features a private enclosed rear garden, ideal for outdoor entertaining. A garage and spacious driveway provide ample off-road parking. This exceptional home is ready to move into and enjoy. Viewing is highly recommended to fully appreciate all it has to offer!

#### **Ground Floor**

#### Floor Plan



Matterport

#### **Entry**





#### Lounge





W/C





Tel: 01302 247754 Email: info@thepropertyhive.co.uk Web: www.thepropertyhive.co.uk

#### Kitchen Diner with Sun Room









#### Utility



Cinema Room





**First Floor** 



el: 01302 247754 Email: info@thepropertyhive.co.uk Web: www.thepropertyhive.co.uk

#### Floor Plan



FLOOR 2

GROSS INTERNAL AREA FLOOR 1 92.5 m<sup>3</sup> FLOOR 2 92.0 m<sup>3</sup> EXCLUDED AREAS : GARAGE 18.5 m<sup>3</sup> TOTAL : 174.5 m<sup>3</sup>

Matterport

#### Master Bedroom with En Suite









#### **Bedroom**





**Bedroom** 





Tel: 01302 247754 Email: info@thepropertyhive.co.uk Web: www.thepropertyhive.co.uk

#### **Bedroom**





#### **Bedroom**



**Family Bathroom** 



#### **Externals**

#### **Front Aspect**



**Rear Garden*