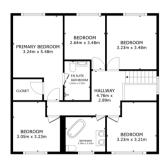

#### Floor Plan

FLOOR 2

GROSS INTERNAL AREA FLOOR 1 92.5 m<sup>3</sup> FLOOR 2 92.0 m<sup>3</sup> EXCLUDED AREAS : GARAGE 18.5 m<sup>3</sup> TOTAL : 174.5 m<sup>3</sup>

Matterport