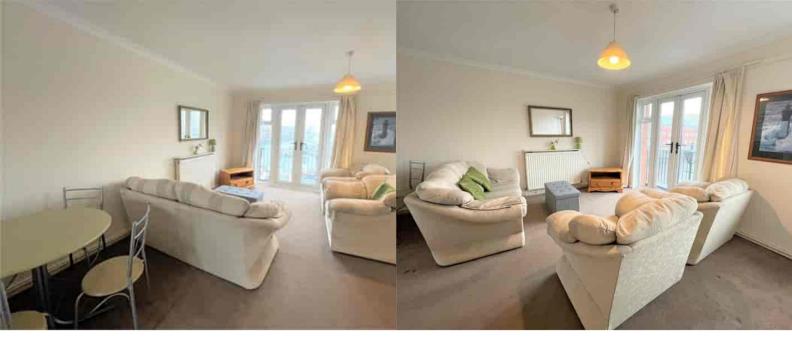

# **Living Room**

4.632m x 4.936m (15' 2" x 16' 2") L-shaped room. Measurements taken to furthest point of room to start of kitchen area]

Fitted carpet. ceiling light fitting. White uPVC surround double glazed window to front and double doors leading to a balcony with Marina views. Radiator.