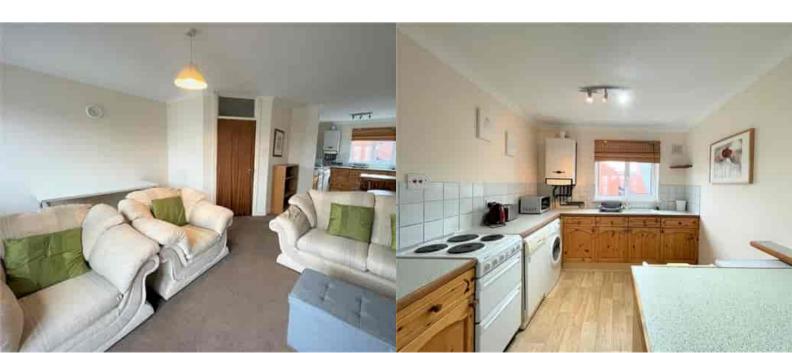

# **Living Room**

4.632m x 4.936m (15' 2" x 16' 2") L-shaped room. Measurements taken to furthest point of room to start of kitchen area]

Fitted carpet. ceiling light fitting. White uPVC surround double glazed window to front and double doors leading to a balcony with Marina views. Radiator.

#### Kitchen

2.620m x 2.627m (8' 7" x 8' 7") [Measurements taken to furthest point of room]

Adjoining the living room area. Ceiling light fitting. Hardwood effect laminate flooring. A range of wall and base units, incorporating sink and half bowl with drainer unit. Plumbed for washing machine and dishwasher. Space for under counter fridge and freezer. Wall mounted Baxi boiler. White uPVC surround double glazed window. Partial splash-back wall tiling. Power points.