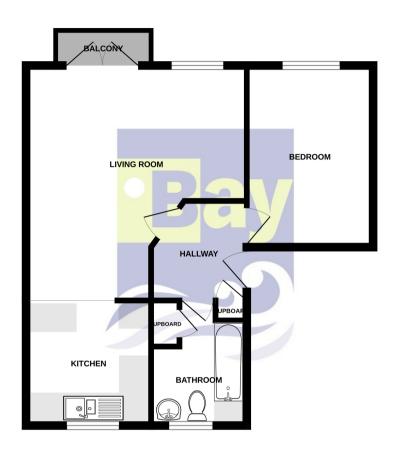

# **ROOM DESCRIPTIONS**

### Hallway

Hardwood entrance door. Door leading to storage cupboard, housing electricity consumer unit;. Fitted carpet. Ceiling light fitting. Wall mounted intercom. Room thermostat. Doors leading to:-

# **Living Room**

4.632m x 4.936m (15' 2" x 16' 2") L-shaped room. Measurements taken to furthest point of room to start of kitchen area]

Fitted carpet. ceiling light fitting. White uPVC surround double glazed window to front and double doors leading to a balcony with Marina views. Radiator.

#### Kitchen

2.620m x 2.627m (8' 7" x 8' 7") [Measurements taken to furthest point of room]

Adjoining the living room area. Ceiling light fitting. Hardwood effect laminate flooring. A range of wall and base units, incorporating sink and half bowl with drainer unit. Plumbed for washing machine and dishwasher. Space for under counter fridge and freezer. Wall mounted Baxi boiler. White uPVC surround double glazed window. Partial splash-back wall tiling. Power points.

#### Bedroom

2.659m x 3.808m (8' 9" x 12' 6") [Measurements taken to furthest point of room]

Fitted carpet. Ceiling light fitting. White uPVC surround double glazed window with views over Marina. Radiator.

#### **Bathroom**

2.223m x 2.623m (7' 4" x 8' 7") [Measurements taken to furthest point of room]

Tile effect vinyl flooring. Partial splash-back wall tiling, fully tiled behind bath. Paneled bath with shower over and glass screen. Low level WC. Pedestal wash hand basin. Radiator. White uPVC surround double glazed window with obscured glass. Door to storage cupboard.

# **GROUND FLOOR**

Whilst every attempt has been made to ensure the accuracy of the floorplan contained here, measurement of doors, windows, crosms and any other items are approximate and no responsibility is taken for any error, omission or mis-statement. This plan is for illustrative purposes only and should be used as such by any prospective purchaser. The services, systems and applicances shown have not been tested and no guarante as to their operability or efficiency can be given.