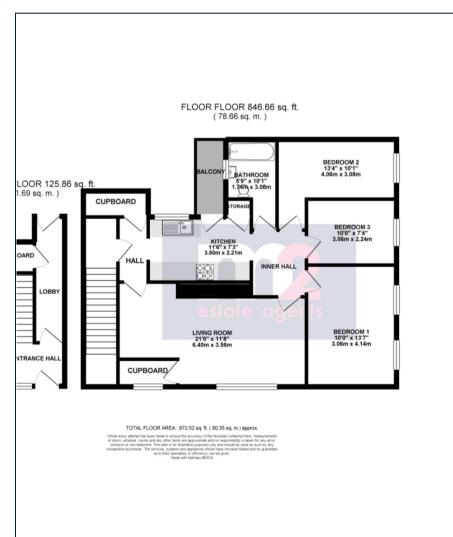

Perfect for First Time Buyers or Investors the property offers ideal accommodation comprising: To the ground floor: An entrance hall with stairs to the first floor and storage cupboard. First Floor: A spacious living/dining room with further storage area, the kitchen benefits from an extensive range of storage units with door to small balcony, the internal hallway provides access to 3 good size bedrooms and bathroom.

The property further benefits from having a new gas combi boiler, upvc double glazing throughout and is offered for sale with no onward chain.

Lease details - approximately 90 years left.

Services: