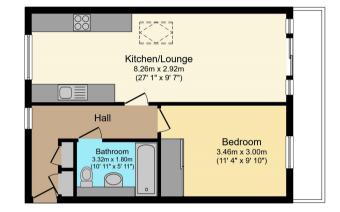

## £159,000 Leasehold

- City Centre apartment
- Annual ground rent £200
- Lease remaining 112 years
- Can rent for £1,050 Per month
- Walking Distance To The Station
- Top Floor Penthouse Apartment
- Private roof terrace with Large balcony
- Underground parking
- EPC B
- Open plan stylish kitchen and lounge with French doors
- Landscaped communal areas including private residents