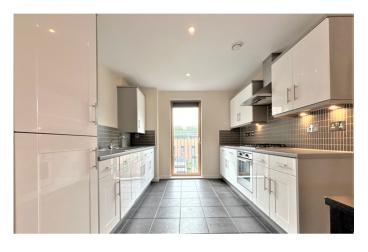

## £159,000 Leasehold

- City Centre apartment
- Annual ground rent £200
- Lease remaining 112 years
- Can rent for £1,050 Per month
- Walking Distance To The Station
- Top Floor Penthouse Apartment
- Private roof terrace with Large balcony
- Underground parking
- EPC B
- Open plan stylish kitchen and lounge with French doors
- Landscaped communal areas including private residents