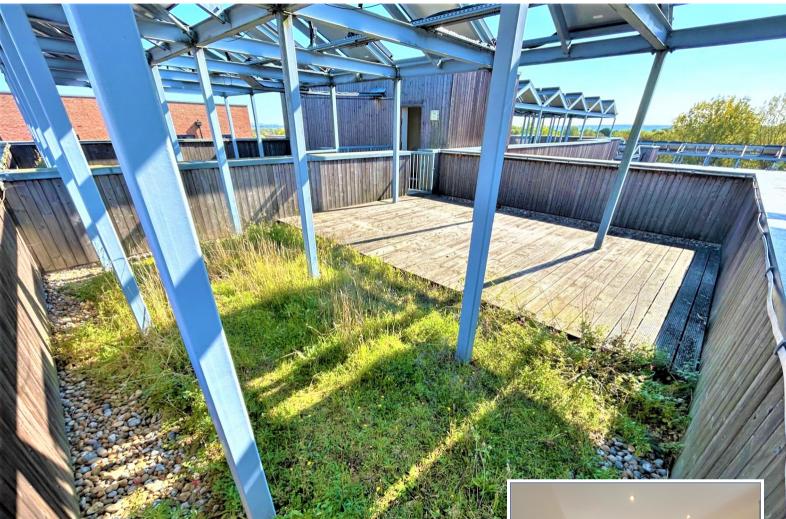

## £159,000 Leasehold

- City Centre apartment
- Annual ground rent £200
- Lease remaining 112 years
- Can rent for £1,050 Per month
- Walking Distance To The Station
- Top Floor Penthouse Apartment
- Private roof terrace with Large balcony
- Underground parking
- EPC B
- Open plan stylish kitchen and lounge with French doors
- Landscaped communal areas including private residents