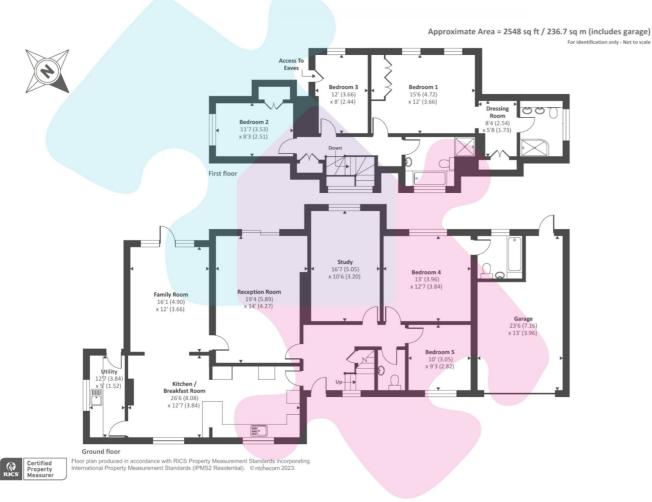

The versatile accommodation of the property consists of five double bedrooms and three generous receptions rooms. The re-fitted, open plan kitchen/dining room opens directly into the stunning Orangery with sky lantern and patio door to the garden. There is also a formal living room and large study. The ground floor also has two further rooms which are currently used as bedrooms. The largest of the two bedrooms on the ground floor has an en-suite bathroom. On the first floor there are a further three double bedrooms. The spacious Master bedroom has a dressing room and ensuite shower room. Further benefits include a utility room, cloakroom and gas central heating. There is also a large garage measuring 23'6 X 14'.