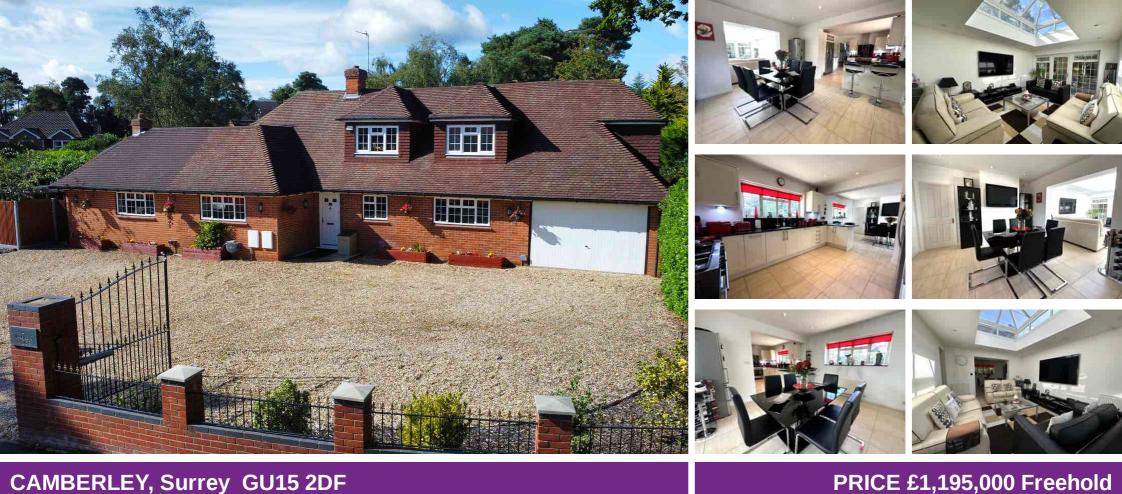

## CAMBERLEY, Surrey GU15 2DF

Jigsaw Estates are excited to present to the market this imposing detached family home situated behind a gated entrance in one of the areas most sought after roads.

The property occupies a generous plot with a large driveway providing ample parking for a great many cars. The rear garden is secluded and also includes a private side garden with pond and seating area. The main garden itself is beautifully maintained and has a patio overlooking the lawned area with a variety of seating areas & flower and shrub borders.

The versatile accommodation of the property consists of five double bedrooms and three generous receptions rooms. The re-fitted, open plan kitchen/dining room opens directly into the stunning Orangery with sky lantern and patio door to the garden. There is also a formal living room and large study. The ground floor also has two further rooms which are currently used as bedrooms. The largest of the two bedrooms on the ground floor has an en-suite bathroom. On the first floor there are a further three double bedrooms. The spacious Master bedroom has a dressing room and ensuite shower room. Further benefits include a utility room, cloakroom and gas central heating. There is also a large garage measuring 23'6 X 14'.

- PREMIER ROAD IN CAMBERLEY
- GENEROUS PLOT WITH LARGE
  DRIVEWAY
- THREE RECEPTION ROOMS
- OPEN PLAN RE-FITTED
  KITCHEN/BREAKFAST ROOM
- SECLUDED REAR GARDEN WITH FURTHER SIDE GARDEN
- DRESSING ROOM TO MASTER BEDROOM

CLOSE TO LOCAL SCHOOLS

- FIVE BEDROOMS
- STUNNING ORANGERY
- DOUBLE GARAGE
- THREE BATHROOMS INCLUDING 2 EN-SUITES

Email: info@jigsaw-estates.co.uk