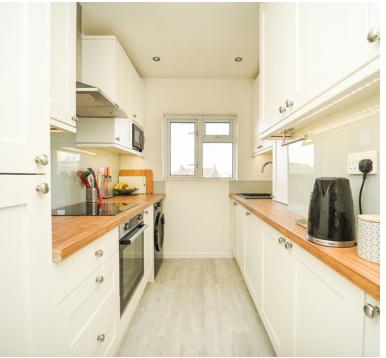

#### Kitchen

Re-fitted kitchen units in soft Cream with Oak wood effect worksurface. Integrated dishwasher, fridge/freezer, induction hob with electric oven below & chimney style extractor hood over. Graphite composite sink & drainer with mixer tap. Under counter lighting, ceiling spotlights, glass splash-backs, Light grey wood effect LVT flooring. Double glazed window.