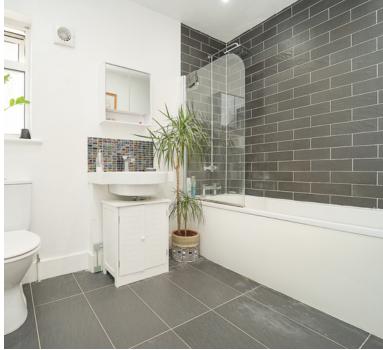

#### Bathroom

Modern white suite consisting panel bath with mains operated shower over & glass screen, low level WC & floating wash hand basin. Feature tiled splash-backs & flooring. Obscure double glazed window. Heated towel rail.