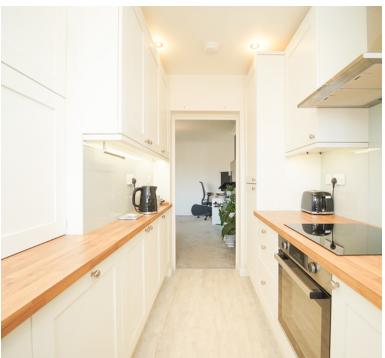

#### Kitchen

Re-fitted kitchen units in soft Cream with Oak wood effect worksurface. Integrated dishwasher, fridge/freezer, induction hob with electric oven below & chimney style extractor hood over. Graphite composite sink & drainer with mixer tap. Under counter lighting, ceiling spotlights, glass splash-backs, Light grey wood effect LVT flooring. Double glazed window.