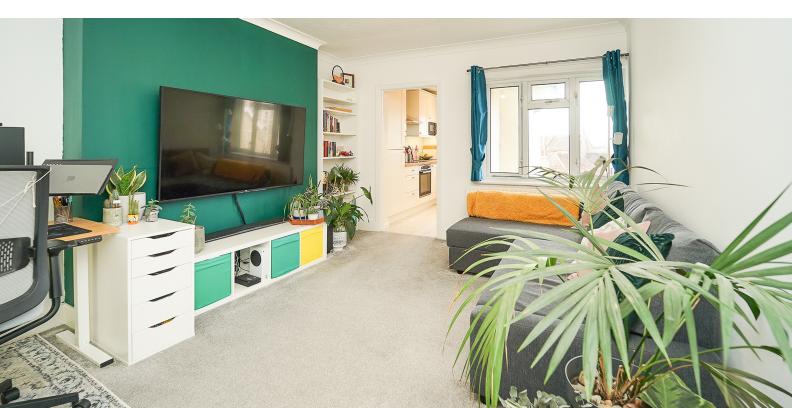

ooring laid. The flat offers light and airy accommodation which comprises hallway, lounge, recently re-fitted kitchen, two large double bedrooms, modern bathroom, gas central heating, double glazing.

Victoria Quadrant is just a few hundred yards form the Boulevard and Weston super Mare High Street with its array of shops, public houses, restaurants, cafes, and the Sovereign shopping centre. Walk a bit further and you will find yourself on Weston super Mare sea front, which stretches for miles and is perfect for those Summer evening walks.

#### FEATURES

- Top Floor Apartment
- Two Double Bedrooms
- Close to Town Centre & Sea Front
- Well Presented & Good Condition Throughout
- Re-Fitted Kitchen

- Modern Bathroom
- Re-wired late 2021
- Leasehold > 900 years
- EPC D
- Council Tax Band B



#### Entrance

Communal front door at Hall floor with stairs rising to first floor. Useful communal cupboard. Wood private entrance front door.

#### Hall

Spacious hall with newly fitted Gladstone Dark Oak wood laminate flooring, double glazed window, radiator. Storage cupboard housing latest specification metal fuse box with the property having been rewired around 18 months ago.

#### Lounge

Plush grey carpet, double glazed window, radiator, coving.

#### Kitchen

Re-fitted kitchen units in soft Cream with Oak wood effect worksurface. Integrated dishwasher, fridge/freezer, induction hob with electric oven below & chimney style extractor hood over. Graphite composite sink & drainer with mixer tap. Under counter lighting, ceiling spotlights, glass splash-backs, Light grey wood effect LV