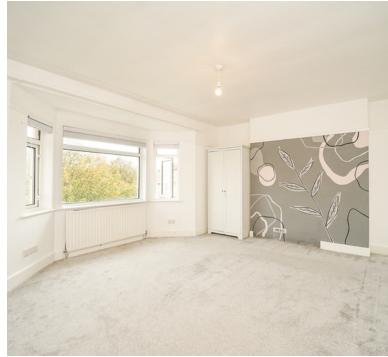

### Bedroom One

Front facing double glazed box window, radiator, picture rail.

#### **Bedroom Two**

Dual aspect double glazed windows, radiator, picture rail