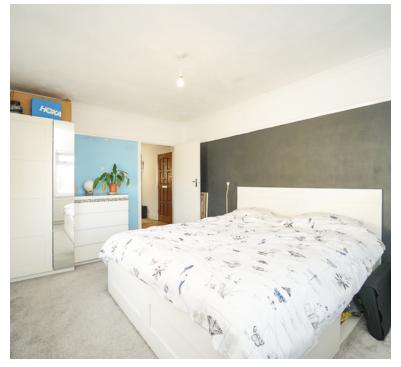

### Bedroom One

Front facing double glazed box window, radiator, picture rail.

#### **Bedroom Two**

Dual aspect double glazed windows, radiator, picture rail