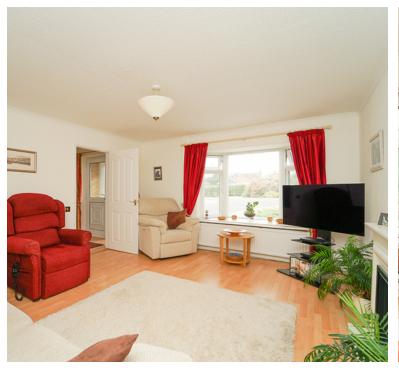

Spacious Conservatory: The house features a delightful conservatory, offering an idyllic space to relax and enjoy the beautiful garden view, whether it's a sunny morning or a starry night.

Elegant Lounge: The well-appointed lounge provides a warm and inviting atmosphere, ideal for family gatherings or quiet evenings by the fireplace.

# Lounge:

14' 9" x 13' 4" (4.50m x 4.06m) Double glazed bay window, radiator