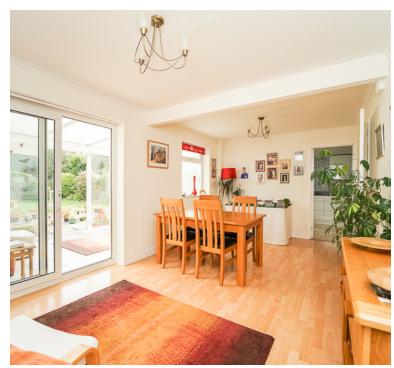

Formal Dining Room: A separate dining room is perfect for hosting dinner parties or enjoying meals with loved ones.

Fully Equipped Kitchen: The spacious kitchen comes complete with modern appliances and ample counter and storage space, making meal preparation a breeze.

# Dining room:

19' 4" x 9' 5" (5.89m x 2.87m) Stairs to the first floor, radiator, door to the kitchen, double glazed window, sliding doors to the conservatory