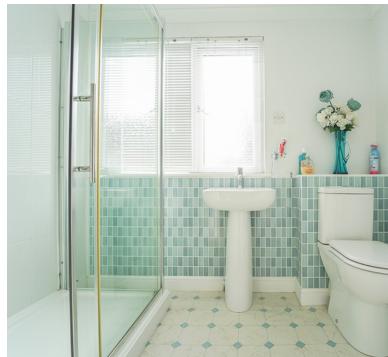

#### Bathroom:

Walk in shower cubicle, wash hand basin, low level WC, heated towel rail, double glazed window