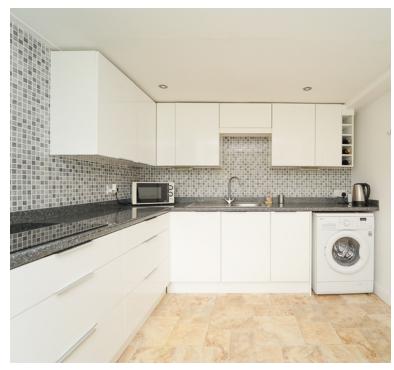

Formal Dining Room: A separate dining room is perfect for hosting dinner parties or enjoying meals with loved ones.

Fully Equipped Kitchen: The spacious kitchen comes complete with modern appliances and ample counter and storage space, making meal preparation a breeze.

#### Kitchen:

12' 0" x 8' 11" (3.66m x 2.72m) Sink unit, floor and wall units, double glazed window, built in oven and hob