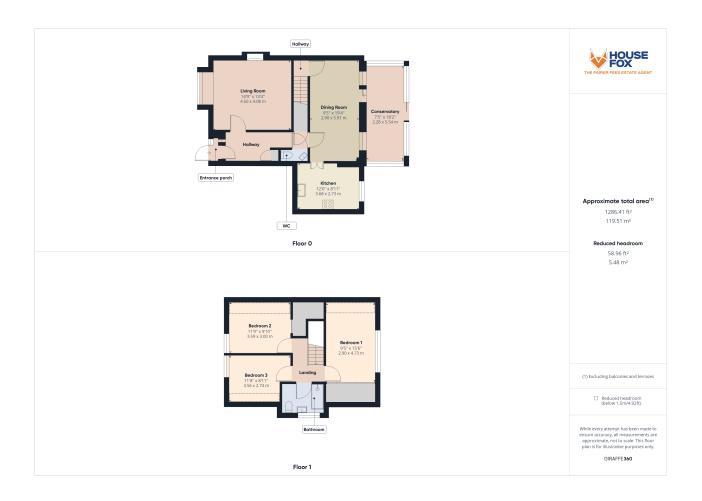

#### **ROOM DESCRIPTIONS**

## Main front door to the entrance porch

## **Entrance porch**

Door to the hallway

## Hallway:

2 cupboards, doors to the lounge, kitchen and cloakroom

### Cloakroom:

Low level WC, wash hand basin,

# Lounge:

14' 9" x 13' 4" (4.50m x 4.06m) Double glazed bay window, radiator

# Dining room:

19' 4" x 9' 5" (5.89m x 2.87m) Stairs to the first floor, radiator, door to the kitchen, double glazed window, sliding doors to the conservatory

# Conservatory:

18' 2"  $\times$  7' 5" (5.54m  $\times$  2.26m) Double glazed windows, sliding door to the garden

#### Kitchen:

12' 0" x 8' 11" (3.66m x 2.72m) Sink unit, floor and wall units, double glazed window, built in oven and hob

# First floor landing:

Loft access

### Bedroom 1:

15' 6" x 9' 5" (4.72m x 2.87m) Double glazed window, radiator, built in wardrobes

#### Bedroom 2:

11' 9" x 9' 10" (3.58m x 3.00m) Cupboard, radiator, double glazed window

### Bedroom 3:

11' 8" x 8' 11" (3.56m x 2.72m) Radiator, double glazed window

#### Bathroom:

Walk in shower cubicle, wash hand basin, low level WC, heated towel rail, double glazed window

## **FLOORPLAN & EPC**