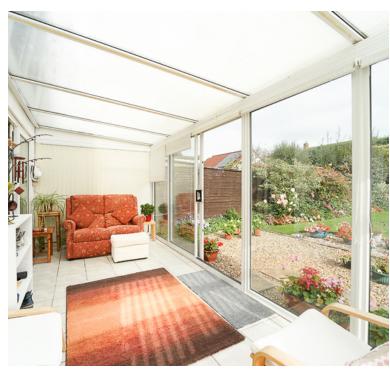

Spacious Conservatory: The house features a delightful conservatory, offering an idyllic space to relax and enjoy the beautiful garden view, whether it's a sunny morning or a starry night.

Elegant Lounge: The well-appointed lounge provides a warm and inviting atmosphere, ideal for family gatherings or quiet evenings by the fireplace.

# Conservatory:

18' 2"  $\times$  7' 5" (5.54m  $\times$  2.26m) Double glazed windows, sliding door to the garden