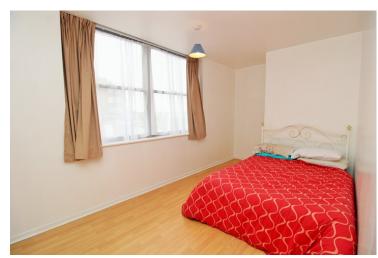

#### **Bedroom One**

16' 1" x 8' 6" (4.90m x 2.59m) UPVC window to front, electric heater.