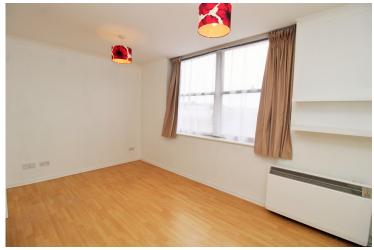

#### **Living Room**

14' 9" x 8' 6" (4.50m x 2.59m) UPVC window to front, sky and BT and virgin points, electric heater.

#### **Bedroom One**

16' 1" x 8' 6" (4.90m x 2.59m) UPVC window to front, electric heater.