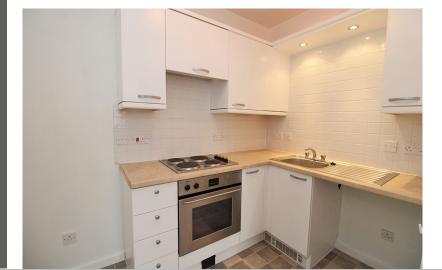

#### Kitchen

 $8' 4" \times 5' 7"$  (2.54m x 1.70m) Range of base and eye level units, with roll edge work surfaces over, inset stainless steel sink unit with tap and drainer, electric oven and hob with extractor over, plumbing for washing machine, space for fridge/freezer.