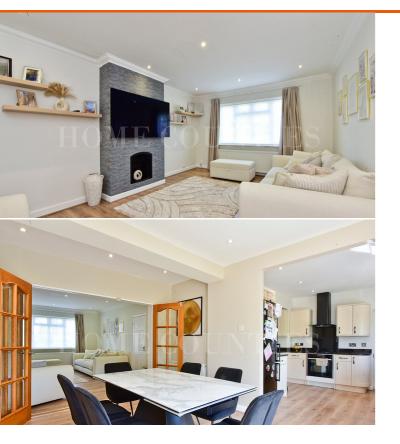

#### Accomodation

AN ATTRACTIVE SPACIOUS AND VERY WELL PRESENTED 3 BEDROOM SEMI DETACHED FAMILY HOME situated in this most sought after location with SOUTH FACING REAR GARDENS.

This lovely home offers generous and bright accommodation with three bedrooms to the first floor, the master bedroom having an en-suite shower room there is also a modern family bathroom. On the ground floor there is a spacious lounge with doors opening into a family room/dining room, a well fitted Kitchen, large utility room, a dining room/4th bedroom and a downstairs cloakroom. There is ample off street parking provided to the front of the property and a superb large south facing rear garden with a raised patio by the house.