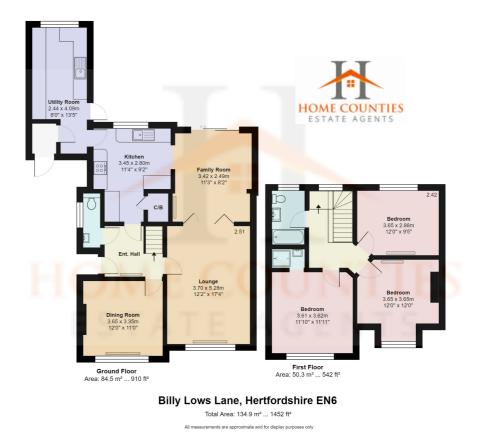

#### Accomodation

AN ATTRACTIVE SPACIOUS AND VERY WELL PRESENTED 3 BEDROOM SEMI DETACHED FAMILY HOME situated in this most sought after location with SOUTH FACING REAR GARDENS.

This lovely home offers generous and bright accommodation with three bedrooms to the first floor, the master bedroom having an en-suite shower room there is also a modern family bathroom. On the ground floor there is a spacious lounge with doors opening into a family room/dining room, a well fitted Kitchen, large utility room, a dining room/4th bedroom and a downstairs cloakroom. There is ample off street parking provided to the front of the property and a superb large south facing rear garden with a raised patio by the house.