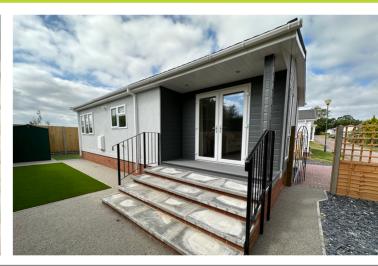

# Sitting Room

A triple aspect room having

vaulted ceilings, with french doors leading to the rear and side garden, radiator, TV point.