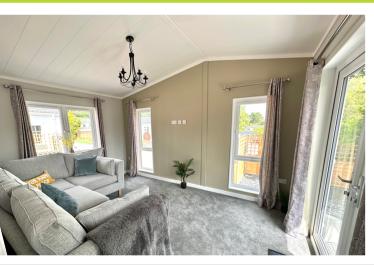

# Sitting Room

A triple aspect room having

vaulted ceilings, with french doors leading to the rear and side garden, radiator, TV point.