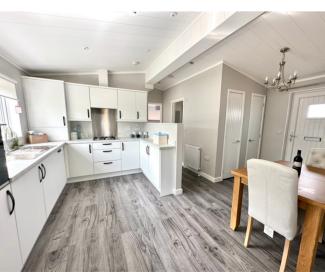

## Kitchen Diner

With vaulted ceilings, a range of wall and base units in white with granite effect work surfaces in a light grey colour, stainless steel sink, integrated stainless steel 4 ring gas hob with stainless steel splash back, integrated washing machine, integrated electric oven and fridge freezer. Space for dining table and chairs, opening to sitting room.