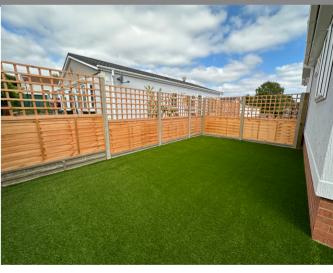

# Garden and Parking

Block paved driveway with parking for two vehicles, astro turf lawn area to the rear and sides, outside tap.