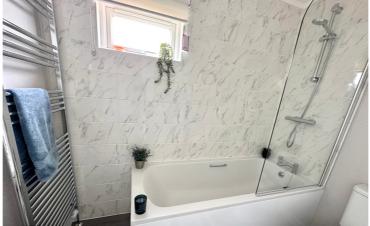

### **Bathroom**

Comprising of a paneled bath with glazed shower screen, wall mounted shower mixer, close coupled WC, wash hand basin, centrally heated

towel radiator, double glazed window to side.