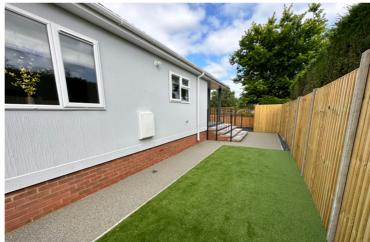

# Garden and Parking

Block paved driveway with parking for two vehicles, astro turf lawn area to the rear and sides, outside tap.