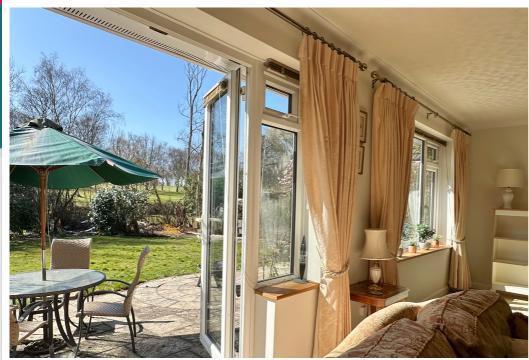

## Exterior

There is a block-paved driveway at the front of the property, together with a low-maintenance garden. The rear garden is south-facing and predominantly laid to lawn with a variety of well-established plants, shrubs and trees. There is a large patio area ideal for alfresco dining, a garden shed, a water tap and beautiful views across the Golf Course.