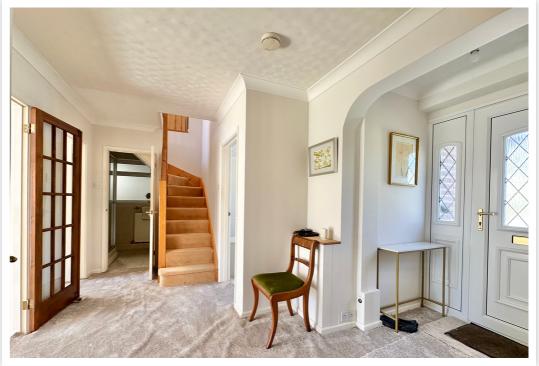

## AT A GLANCE...

From the majority of the property, this detached chalet bungalow affords stunning views of Highwoods Golf Course, and includes a self-contained annexe. With abundant natural light and versatile accommodation, this property is situated in a private location screened from the road and includes: A welcoming entrance hall with double doors opening into the spacious living room measuring over 21ft with a feature wood burner and double doors opening out to the sun terrace. The fitted kitchen/breakfast room has matching wall and base units with an integrated double oven & hob, a dishwasher and an under counter fridge. There are two double bedrooms on the ground floor with fitted wardrobes, a shower room and a separate utility room. On the first floor you will find a double bedroom with a walk-in wardrobe, a bathroom, a large landing and extensive eaves storage space. In addition to the main house, there is a self-contained annexe that can be accessed independently or internally through a lobby area leading to the utility room. In the annex, there is a living room that opens out onto the rear garden and a modern kitchenette with a breakfast bar and room for appliances. There is also a bedroom with fitted furniture and a bathroom suite.