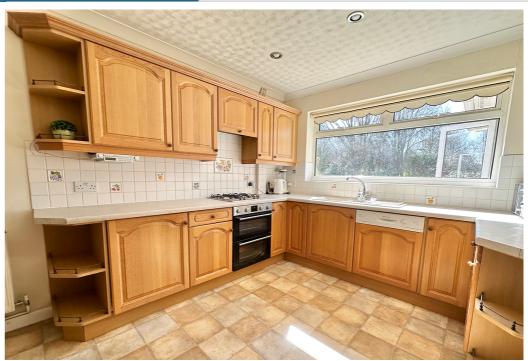

## AT A GLANCE...

From the majority of the property, this detached chalet bungalow affords stunning views of Highwoods Golf Course, and includes a self-contained annexe. With abundant natural light and versatile accommodation, this property is situated in a private location screened from the road and includes: A welcoming entrance hall with double doors opening into the spacious living room measuring over 21ft with a feature wood burner and double doors opening out to the sun terrace. The fitted kitchen/breakfast room has matching wall and base units with an integrated double oven & hob, a dishwasher and an under counter fridge. There are two double bedrooms on the ground floor with fitted wardrobes, a shower room and a separate utility room. On the first floor you will find a double bedroom with a walk-in wardrobe, a bathroom, a large landing and extensive eaves storage space. In addition to the main house, there is a self-contained annexe that can be accessed independently or internally through a lobby area leading to the utility room. In the annex, there is a living room that opens out onto the rear garden and a modern kitchenette with a breakfast bar and room for appliances. There is also a bedroom with fitted furniture and a bathroom suite.