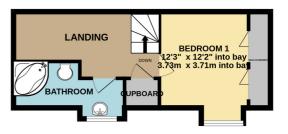

## AT A GLANCE...

From the majority of the property, this detached chalet bungalow affords stunning views of Highwoods Golf Course, and includes a self-contained annexe. With abundant natural light and versatile accommodation, this property is situated in a private location screened from the road and includes: A welcoming entrance hall with double doors opening into the spacious living room measuring over 21ft with a feature wood burner and double doors opening out to the sun terrace. The fitted kitchen/breakfast room has matching wall and base units with an integrated double oven & hob, a dishwasher and an under counter fridge. There are two double bedrooms on the ground floor with fitted wardrobes, a shower room and a separate utility room. On the first floor you will find a double bedroom with a walk-in wardrobe, a bathroom, a large landing and extensive eaves storage space. In addition to the main house, there is a self-contained annexe that can be accessed independently or internally through a lobby area leading to the utility room. In the annex, there is a living room that opens out onto the rear garden and a modern kitchenette with a breakfast bar and room for appliances. There is also a bedroom with fitted furniture and a bathroom suite.

GROUND FLOOR 1ST FLOOR

Whilst every attempt has been made to ensure the accuracy of the floorplan contained here, measurements of doors, windows, rooms and any other items are approximate and no responsibility is taken for any error, omission or mis-statement. This plan is for illustrative purposes only and should be used as such by any prospective purchaser. The services, systems and appliances shown have not been tested and no guarantee as to their operability or efficiency can be given.