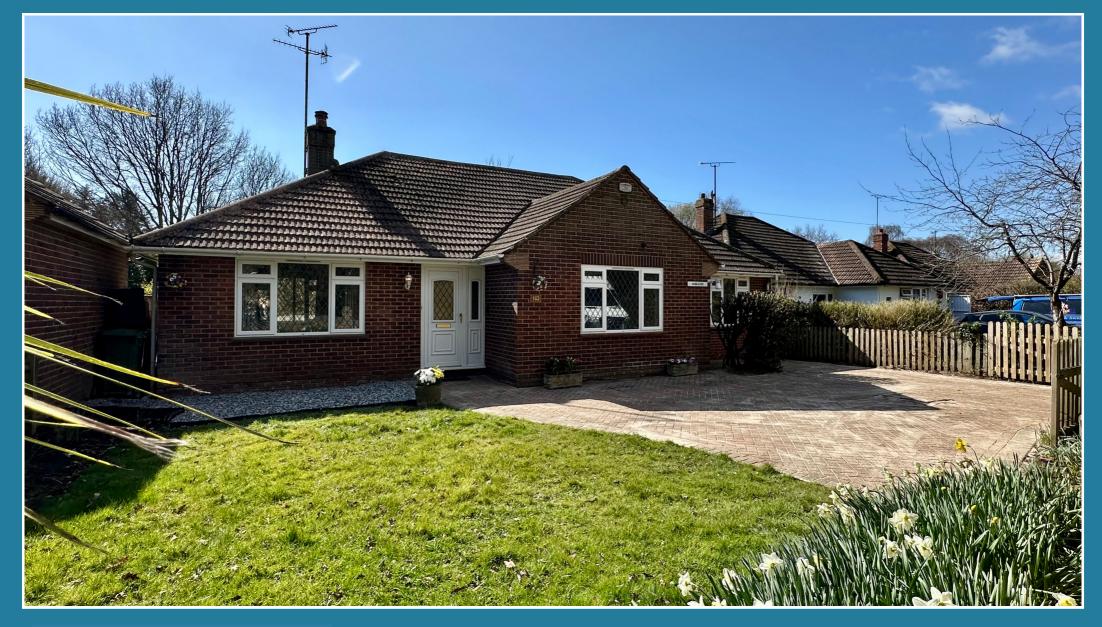

## AT A GLANCE...

From the majority of the property, this detached chalet bungalow affords stunning views of Highwoods Golf Course, and includes a self-contained annexe. With abundant natural light and versatile accommodation, this property is situated in a private location screened from the road and includes: A welcoming entrance hall with double doors opening into the spacious living room measuring over 21ft with a feature wood burner and double doors opening out to the sun terrace. The fitted kitchen/breakfast room has matching wall and base units with an integrated double oven & hob, a dishwasher and an under counter fridge. There are two double bedrooms on the ground floor with fitted wardrobes, a shower room and a separate utility room. On the first floor you will find a double bedroom with a walk-in wardrobe, a bathroom, a large landing and extensive eaves storage space. In addition to the main house, there is a self-contained annexe that can be accessed independently or internally through a lobby area leading to the utility room. In the annex, there is a living room that opens out onto the rear garden and a modern kitchenette with a breakfast bar and room for appliances. There is also a bedroom with fitted furniture and a bathroom suite.

## **Key Features:**

- Detached Chalet Bungalow With Self Contained Annexe
- No Onward Chain
- Off Road Parking
- Four Bedrooms

- Views Across Highwoods Golf Course
- South-Facing Rear Garden
- Three Bathrooms
- Kitchen/Breakfast Room & Utility Room

183 Turkey Road, Bexhill-on-Sea, East Sussex, TN39 5HY

4 Bedroom ←3 Bathroom ←2 Reception