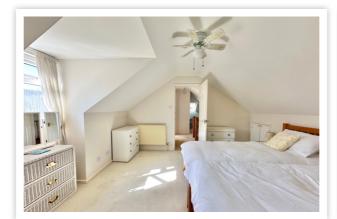

## AT A GLANCE...

From the majority of the property, this detached chalet bungalow affords stunning views of Highwoods Golf Course, and includes a self-contained annexe. With abundant natural light and versatile accommodation, this property is situated in a private location screened from the road and includes: A welcoming entrance hall with double doors opening into the spacious living room measuring over 21ft with a feature wood burner and double doors opening out to the sun terrace. The fitted kitchen/breakfast room has matching wall and base units with an integrated double oven & hob, a dishwasher and an under counter fridge. There are two double bedrooms on the ground floor with fitted wardrobes, a shower room and a separate utility room. On the first floor you will find a double bedroom with a walk-in wardrobe, a bathroom, a large landing and extensive eaves storage space. In addition to the main house, there is a self-contained annexe that can be accessed independently or internally through a lobby area leading to the utility room. In the annex, there is a living room that opens out onto the rear garden and a modern kitchenette with a breakfast bar and room for appliances. There is also a bedroom with fitted furniture and a bathroom suite.