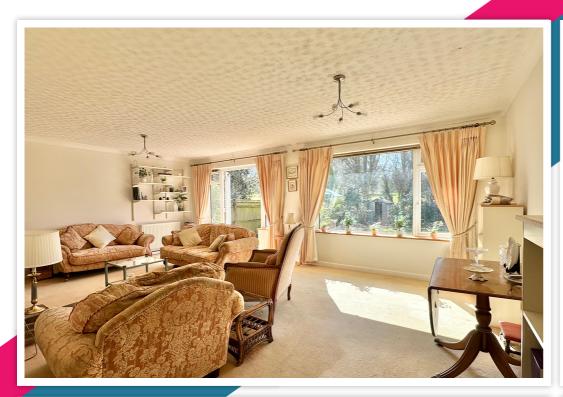

## AT A GLANCE...

From the majority of the property, this detached chalet bungalow affords stunning views of Highwoods Golf Course, and includes a self-contained annexe. With abundant natural light and versatile accommodation, this property is situated in a private location screened from the road and includes: A welcoming entrance hall with double doors opening into the spacious living room measuring over 21ft with a feature wood burner and double doors opening out to the sun terrace. The fitted kitchen/breakfast room has matching wall and base units with an integrated double oven & hob, a dishwasher and an under counter fridge. There are two double bedrooms on the ground floor with fitted wardrobes, a shower room and a separate utility room. On the first floor you will find a double bedroom with a walk-in wardrobe, a bathroom, a large landing and extensive eaves storage space. In addition to the main house, there is a self-contained annexe that can be accessed independently or internally through a lobby area leading to the utility room. In the annex, there is a living room that opens out onto the rear garden and a modern kitchenette with a breakfast bar and room for appliances. There is also a bedroom with fitted furniture and a bathroom suite.