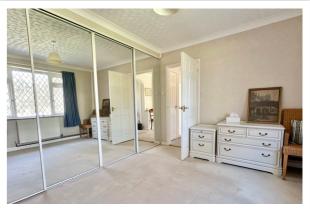

## AT A GLANCE...

From the majority of the property, this detached chalet bungalow affords stunning views of Highwoods Golf Course, and includes a self-contained annexe. With abundant natural light and versatile accommodation, this property is situated in a private location screened from the road and includes: A welcoming entrance hall with double doors opening into the spacious living room measuring over 21ft with a feature wood burner and double doors opening out to the sun terrace. The fitted kitchen/breakfast room has matching wall and base units with an integrated double oven & hob, a dishwasher and an under counter fridge. There are two double bedrooms on the ground floor with fitted wardrobes, a shower room and a separate utility room. On the first floor you will find a double bedroom with a walk-in wardrobe, a bathroom, a large landing and extensive eaves storage space. In addition to the main house, there is a self-contained annexe that can be accessed independently or internally through a lobby area leading to the utility room. In the annex, there is a living room that opens out onto the rear garden and a modern kitchenette with a breakfast bar and room for appliances. There is also a bedroom with fitted furniture and a bathroom suite.