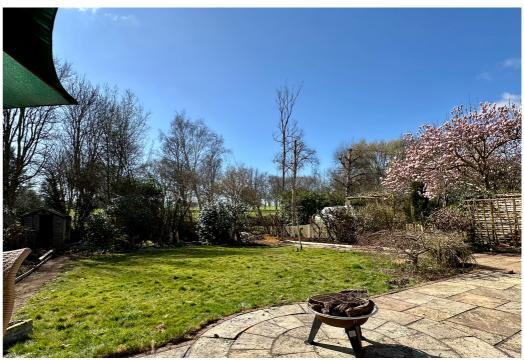

## Exterior

There is a block-paved driveway at the front of the property, together with a low-maintenance garden. The rear garden is south-facing and predominantly laid to lawn with a variety of well-established plants, shrubs and trees. There is a large patio area ideal for alfresco dining, a garden shed, a water tap and beautiful views across the Golf Course.