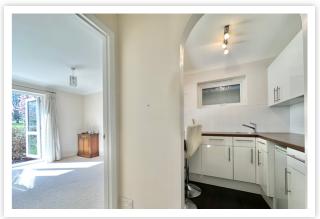

## AT A GLANCE...

From the majority of the property, this detached chalet bungalow affords stunning views of Highwoods Golf Course, and includes a self-contained annexe. With abundant natural light and versatile accommodation, this property is situated in a private location screened from the road and includes: A welcoming entrance hall with double doors opening into the spacious living room measuring over 21ft with a feature wood burner and double doors opening out to the sun terrace. The fitted kitchen/breakfast room has matching wall and base units with an integrated double oven & hob, a dishwasher and an under counter fridge. There are two double bedrooms on the ground floor with fitted wardrobes, a shower room and a separate utility room. On the first floor you will find a double bedroom with a walk-in wardrobe, a bathroom, a large landing and extensive eaves storage space. In addition to the main house, there is a self-contained annexe that can be accessed independently or internally through a lobby area leading to the utility room. In the annex, there is a living room that opens out onto the rear garden and a modern kitchenette with a breakfast bar and room for appliances. There is also a bedroom with fitted furniture and a bathroom suite.