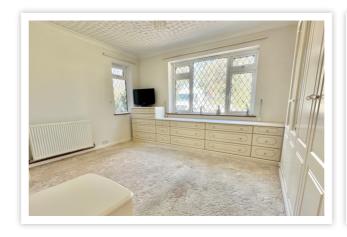

## AT A GLANCE...

From the majority of the property, this detached chalet bungalow affords stunning views of Highwoods Golf Course, and includes a self-contained annexe. With abundant natural light and versatile accommodation, this property is situated in a private location screened from the road and includes: A welcoming entrance hall with double doors opening into the spacious living room measuring over 21ft with a feature wood burner and double doors opening out to the sun terrace. The fitted kitchen/breakfast room has matching wall and base units with an integrated double oven & hob, a dishwasher and an under counter fridge. There are two double bedrooms on the ground floor with fitted wardrobes, a shower room and a separate utility room. On the first floor you will find a double bedroom with a walk-in wardrobe, a bathroom, a large landing and extensive eaves storage space. In addition to the main house, there is a self-contained annexe that can be accessed independently or internally through a lobby area leading to the utility room. In the annex, there is a living room that opens out onto the rear garden and a modern kitchenette with a breakfast bar and room for appliances. There is also a bedroom with fitted furniture and a bathroom suite.