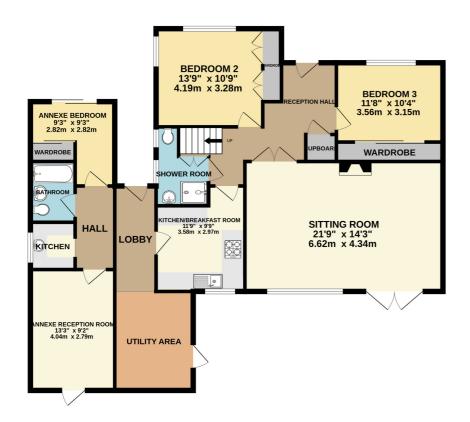

## AT A GLANCE...

From the majority of the property, this detached chalet bungalow affords stunning views of Highwoods Golf Course, and includes a self-contained annexe. With abundant natural light and versatile accommodation, this property is situated in a private location screened from the road and includes: A welcoming entrance hall with double doors opening into the spacious living room measuring over 21ft with a feature wood burner and double doors opening out to the sun terrace. The fitted kitchen/breakfast room has matching wall and base units with an integrated double oven & hob, a dishwasher and an under counter fridge. There are two double bedrooms on the ground floor with fitted wardrobes, a shower room and a separate utility room. On the first floor you will find a double bedroom with a walk-in wardrobe, a bathroom, a large landing and extensive eaves storage space. In addition to the main house, there is a self-contained annexe that can be accessed independently or internally through a lobby area leading to the utility room. In the annex, there is a living room that opens out onto the rear garden and a modern kitchenette with a breakfast bar and room for appliances. There is also a bedroom with fitted furniture and a bathroom suite.

## **Key Features:**

- Detached Chalet Bungalow With Self Contained Annexe
- No Onward Chain
- Off Road Parking
- Four Bedrooms

- Views Across Highwoods Golf Course
- South-Facing Rear Garden
- Three Bathrooms
- Kitchen/Breakfast Room & Utility Room

GROUND FLOOR 1ST FLOOR

Whilst every attempt has been made to ensure the accuracy of the floorplan contained here, measurements of doors, windows, rooms and any other items are approximate and no responsibility is taken for any error, omission or mis-statement. This plan is for illustrative purposes only and should be used as such by any prospective purchaser. The services, systems and appliances shown have not been tested and no guarantee as to their operability or efficiency can be given.