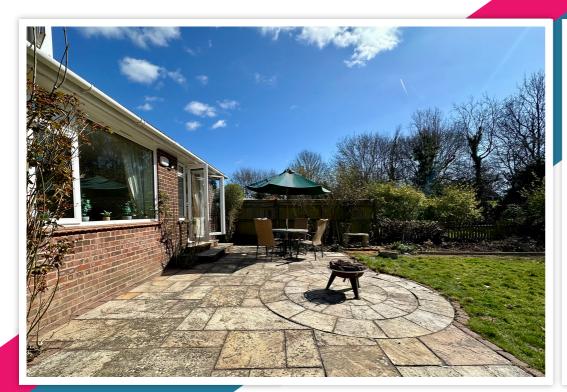

## Exterior

There is a block-paved driveway at the front of the property, together with a low-maintenance garden. The rear garden is south-facing and predominantly laid to lawn with a variety of well-established plants, shrubs and trees. There is a large patio area ideal for alfresco dining, a garden shed, a water tap and beautiful views across the Golf Course.