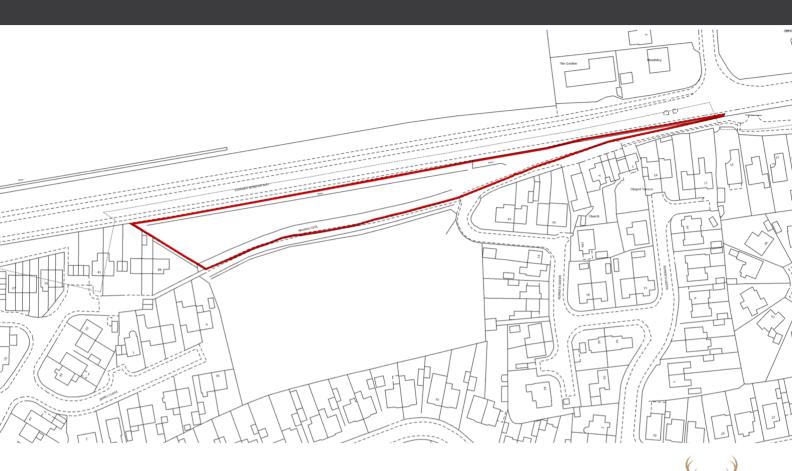

## Wootton Drift King's Lynn, KIng's Lynn PE30 3SH

£49,995

rightmove △

A rare opportunity to acquire a parcel of woodland known as Wootton Drift located adjacent to Edward Benefer Way, Kings Lynn. The land measures approximately 1 acre subject to measured survey. The land is ideal for amenity, recreational and other usage subject to obtaining the necessary planning consents.

Located within a residential area and backing onto a playground. A full range of amenities can be found nearby with more extensive facilities found in King's Lynn Town Centre.

There is a covenant on the parcel of land, please enquire for further details.