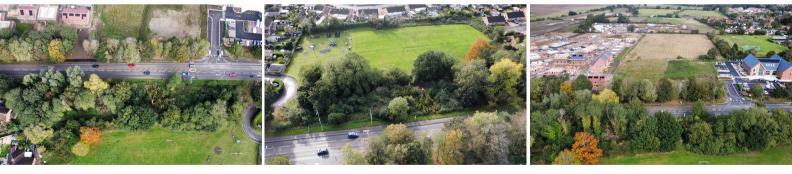

## Wootton Drift King's Lynn, KIng's Lynn PE30 3SH

£49,995

rightmove △

A rare opportunity to acquire a parcel of woodland known as Wootton Drift located adjacent to Edward Benefer Way, Kings Lynn. The land measures approximately 1 acre subject to measured survey. The land is ideal for amenity, recreational and other usage subject to obtaining the necessary planning consents.

Located within a residential area and backing onto a playground. A full range of amenities can be found nearby with more extensive facilities found in King's Lynn Town Centre.

There is a covenant on the parcel of land, please enquire for further details.