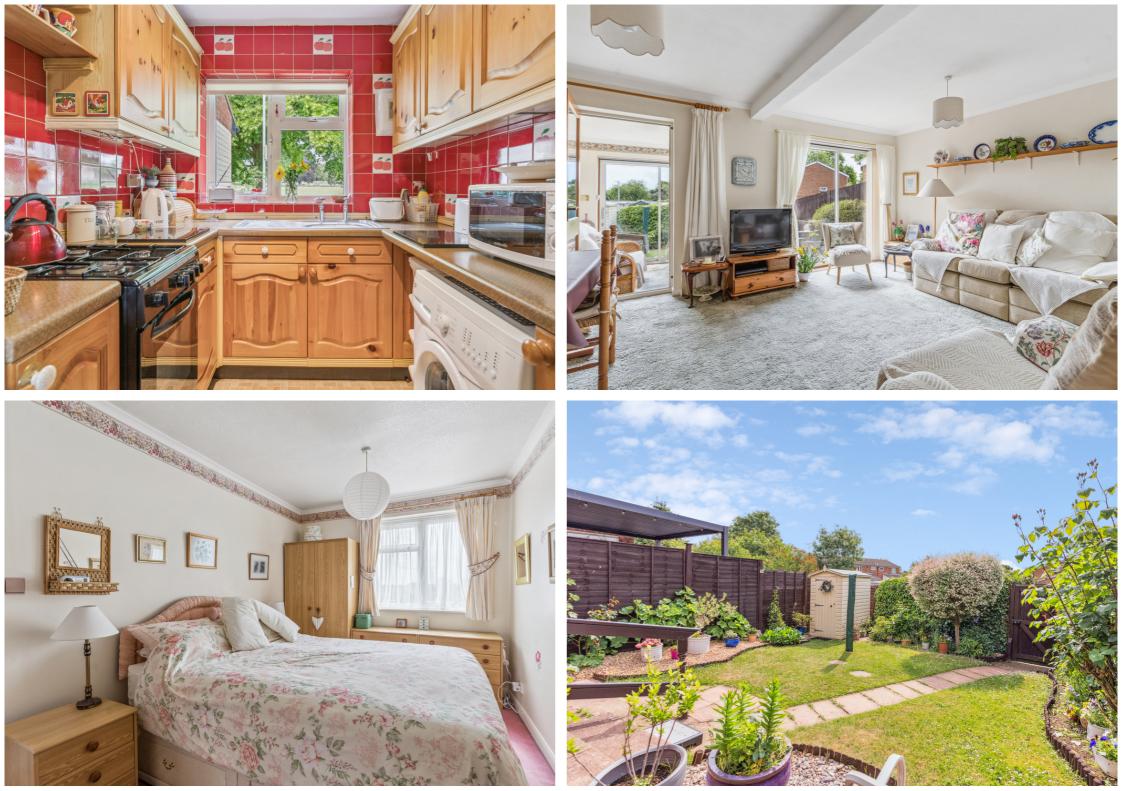

## country properties

An extended, three bedroom end terrace family home overlooking St Johns park and located one mile from Hitchin Town Centre.

The ground floor accommodation comprises entrance porch and hallway, W.C, kitchen, a spacious living/dining room and a snug to the rear. The living room and snug provide doors leading out onto the rear garden.

To the first floor there are three generous bedrooms and a family bathroom with W.C, wash hand basin and a walk in shower.

Outside of the property is a private, enclosed Southerly facing rear garden mainly laid to lawn with a patio area and a gate onto residents parking and single garage. To the front is an additional garden space with side access onto the rear and pathway to front door.