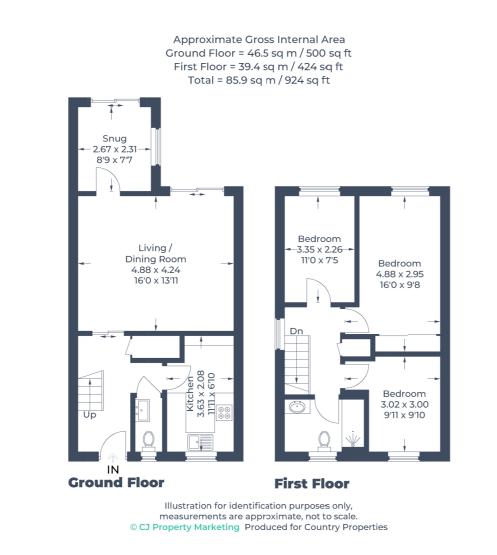

## country properties

An extended, three bedroom end terrace family home overlooking St Johns park and located one mile from Hitchin Town Centre.

The ground floor accommodation comprises entrance porch and hallway, W.C, kitchen, a spacious living/dining room and a snug to the rear. The living room and snug provide doors leading out onto the rear garden.

To the first floor there are three generous bedrooms and a family bathroom with W.C, wash hand basin and a walk in shower.

Outside of the property is a private, enclosed Southerly facing rear garden mainly laid to lawn with a patio area and a gate onto residents parking and single garage. To the front is an additional garden space with side access onto the rear and pathway to front door.