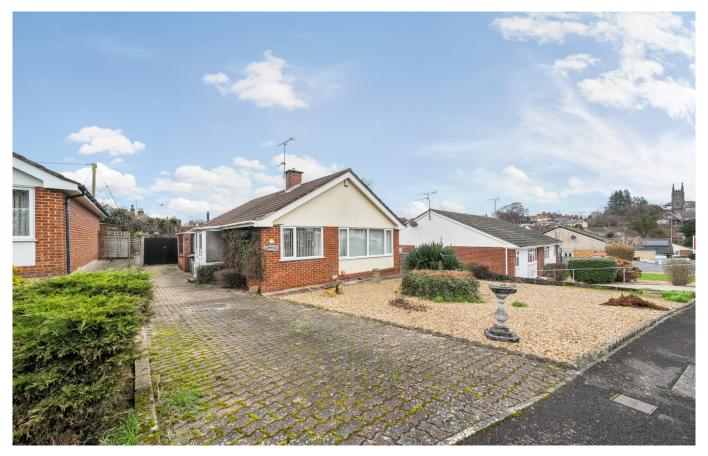

# Wylye Road

Warminster, BA12 9PE

£285,000 Freehold

■2 □1 €1 EPC D

## Description

This two bedroom detached bungalow is offered for sale with NO ONWARD CHAIN. It is located in the sought after location of Wylye Road and is within easy walking distance of countryside and riverside walks. The property benefits from a fitted kitchen , a lounge/dining room, lean to conservatory, separate shower room and cloakroom and two bedrooms. At the rear of the property there is a fully enclosed garden which is easy maintainable. It benefits from a long driveway offering parking for three cars, this then leads to a garage.