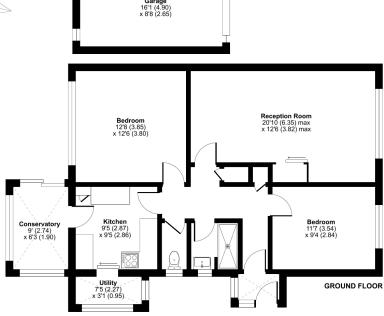

#### Wylye Road, Warminster, BA12

For identification only - Not to scale

Denotes restricted head height

Floor plan produced in accordance with RICS Prop Incorporating International Property Measurement: Produced for Cooper and Tanner. REF: 1231302