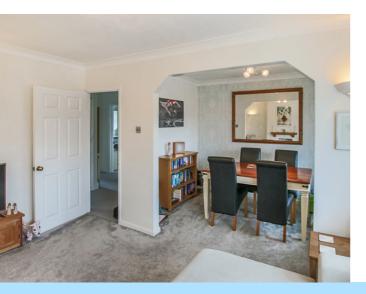

The accommodation consists of lounge, dining room, two large double bedrooms, fitted kitchen and family bathroom. There is also plenty of storage.

The Lounge is bright and spacious and has a feature fireplace, its opens into a dining area where you can easily sit 6 people. Both bedrooms would fit Super King size beds. The Master Bedroom has a large fitted wardrobe and Bedroom Two offers plenty of space for freestanding storage and has access into a large cupboard that sits above the entrance hall stairs. The Kitchen comes fitted with a range of eye and base-level units, electric oven & hob, sink with drainer and offers additional space for Fridge/Freezer, washing machine and dishwasher. The property has mains gas central heating and the combi-boiler is housed in the kitchen on the rear wall. The current owners have also installed a HIVE SMART heating thermostat. The Kitchen and Master Bedroom provide a lovely view of the rear garden.

## **Dining Room**

6' 5" x 11' 8" (1.96m x 3.56m)