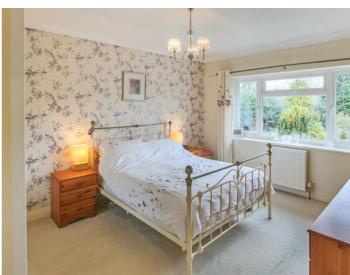

The accommodation consists of lounge, dining room, two large double bedrooms, fitted kitchen and family bathroom. There is also plenty of storage.

The Lounge is bright and spacious and has a feature fireplace, its opens into a dining area where you can easily sit 6 people. Both bedrooms would fit Super King size beds. The Master Bedroom has a large fitted wardrobe and Bedroom Two offers plenty of space for freestanding storage and has access into a large cupboard that sits above the entrance hall stairs. The Kitchen comes fitted with a range of eye and base-level units, electric oven & hob, sink with drainer and offers additional space for Fridge/Freezer, washing machine and dishwasher. The property has mains gas central heating and the combi-boiler is housed in the kitchen on the rear wall. The current owners have also installed a HIVE SMART heating thermostat. The Kitchen and Master Bedroom provide a lovely view of the rear garden.

## **Master Bedroom**

10' 11" x 13' 9" (3.33m x 4.19m)