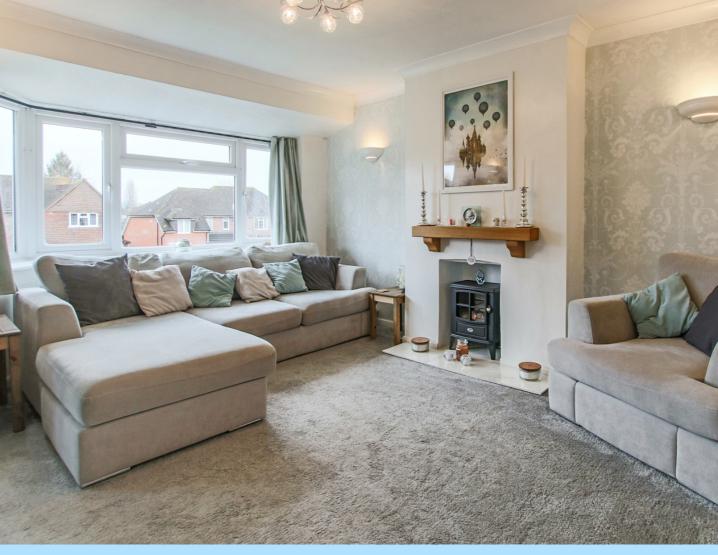

The accommodation consists of lounge, dining room, two large double bedrooms, fitted kitchen and family bathroom. There is also plenty of storage.

The Lounge is bright and spacious and has a feature fireplace, its opens into a dining area where you can easily sit 6 people. Both bedrooms would fit Super King size beds. The Master Bedroom has a large fitted wardrobe and Bedroom Two offers plenty of space for freestanding storage and has access into a large cupboard that sits above the entrance hall stairs. The Kitchen comes fitted with a range of eye and base-level units, electric oven & hob, sink with drainer and offers additional space for Fridge/Freezer, washing machine and dishwasher. The property has mains gas central heating and the combi-boiler is housed in the kitchen on the rear wall. The current owners have also installed a HIVE SMART heating thermostat. The Kitchen and Master Bedroom provide a lovely view of the rear garden.

## Lounge

10' 11" x 17' 1" (3.33m x 5.21m)