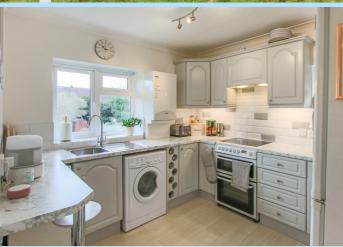

The accommodation consists of lounge, dining room, two large double bedrooms, fitted kitchen and family bathroom. There is also plenty of storage.

The Lounge is bright and spacious and has a feature fireplace, its opens into a dining area where you can easily sit 6 people. Both bedrooms would fit Super King size beds. The Master Bedroom has a large fitted wardrobe and Bedroom Two offers plenty of space for freestanding storage and has access into a large cupboard that sits above the entrance hall stairs. The Kitchen comes fitted with a range of eye and base-level units, electric oven & hob, sink with drainer and offers additional space for Fridge/Freezer, washing machine and dishwasher. The property has mains gas central heating and the combi-boiler is housed in the kitchen on the rear wall. The current owners have also installed a HIVE SMART heating thermostat. The Kitchen and Master Bedroom provide a lovely view of the rear garden.