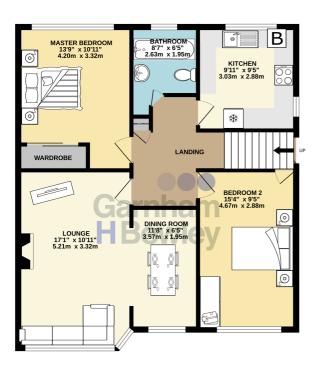

#### Accommodation

#### **FIRST FLOOR**

## Lounge

10' 11" x 17' 1" (3.33m x 5.21m)

## **Dining Room**

6' 5" x 11' 8" (1.96m x 3.56m)

#### **Kitchen**

9' 5" x 9' 11" (2.87m x 3.02m)

## **Bathroom**

6' 5" x 8' 7" (1.96m x 2.62m)

## **Master Bedroom**

10' 11" x 13' 9" (3.33m x 4.19m)

#### **Bedroom Two**

9' 5" x 15' 4" (2.87m x 4.67m)

FIRST FLOOR 792 sq.ft. (73.6 sq.m.) approx.

39 HALSFORD PARK ROAD - FLOORPLAN

TOTAL FLOOR AREA: 792 sq.ft. (73.6 sq.m.) approx.

Whilst every attempt has been made to ensure the accuracy of the floorplan contained hire, measurements of doors, mindows, rooms and any other items are approximate and no responsibility to taken for any error, contains or mis-statement. This plan is for illustrative purposes only and should be used as such by any prospective purchises. This service, systems and applications shown have in them televished and oparations.