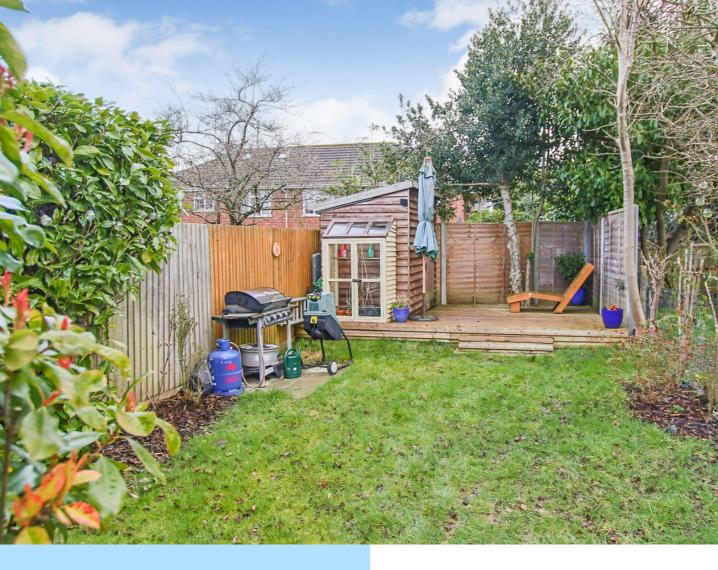

The family bathroom is fitted with a panel-enclosed bath with an electric shower point, low level W/C, wash hand basin and heated towel-rail.

Outside, the property benefits from a very large, private rear garden, which is mainly laid to lawn and has an area of decking which catches the sun throughout the day. There is also a large garden shed, perfect for outdoor storage.