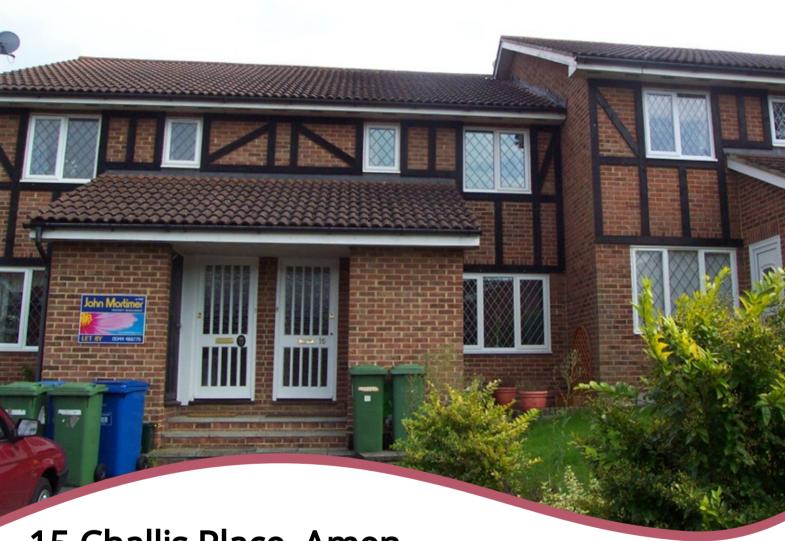

15 Challis Place, Amen Corner, Binfield, Berkshire. RG42 1FT

- BEDROOM
- BATHROOM
- KITCHEN WITH APPLIANCES

- LARGE LIVING ROOM
- UPVC WINDOWS
- ALLOCATED PARKING

# PROPERTY DESCRIPTION

A well presented and spacious, one bedroom, first floor maisonette situated in a cul-de-sac between Binfield and Bracknell. The property is available from the 21st February

### **Parking**

There is one allocated parking space and one visitor's space

First floor 41.8 sq.m. (450 sq.ft.) approx.

TOTAL FLOOR AREA: 44.0 sq.m. (474 sq.ft.) approx.

ry atterng has been made to ensure the accuracy of the floorplan contained here, measurements
windows, norms and any other items are approximate and not repropulsibility is taken for any error,
or or mis-statement. This plan is for illustrative purposes only and should be used as such by any
purchaser. The services, systems and appliances shown have not been tested and no guarantee
as to their operability or efficiency can be given.
Made with Metopox 62022.