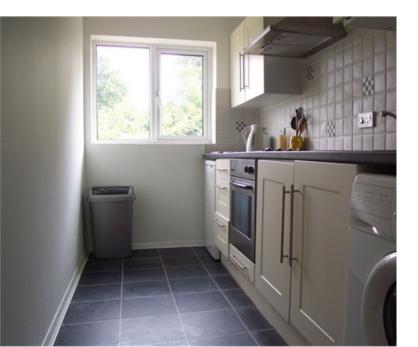

#### **KITCHEN**

3.81m x 1.68m (12' 6" x 5' 6")

UPVC window with rear aspect, range of eye level cupboards, preparation surface with drawers and cupboards under, stainless steel sink with drainer, electric oven, ceramic hob and extractor over, fridge, washer dryer, ceramic tiled floor