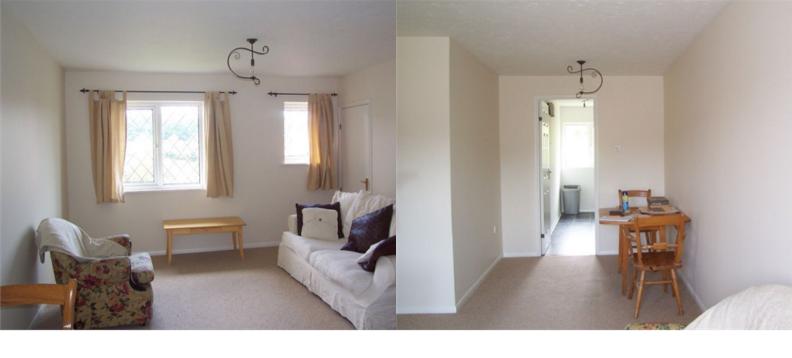

#### LIVING ROOM

3.66m x 5.56m (12' 0" x 18' 3")
UPVC window with front aspect, storage heater,

deep storage cupboard, access to kitchen