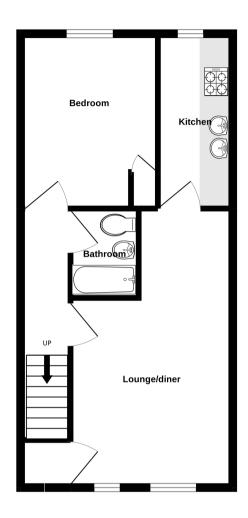

## **FIRST FLOOR**

#### **ENTRANCE HALL**

Doors to living room, bathroom and bedroom

#### LIVING ROOM

3.66m x 5.56m (12' 0" x 18' 3")
UPVC window with front aspect, storage heater,

deep storage cupboard, access to kitchen

#### **KITCHEN**

3.81m x 1.68m (12' 6" x 5' 6")

UPVC window with rear aspect, range of eye level cupboards, preparation surface with drawers and cupboards under, stainless steel sink with drainer, electric oven, ceramic hob and extractor over, fridge, washer dryer, ceramic tiled floor

#### **BEDROOM**

3.56m x 2.90m (11' 8" x 9' 6")

UPVC window with rear aspect, fitted wardrobe, airing cupboard, storage heater, access to loft

#### **BATHROOM**

White bathroom suite comprising panel enclosed bath with shower attachment, wash basin & WC, extractor fan

### **Parking**

There is one allocated parking space and one visitor's space

First floor 41.8 sq.m. (450 sq.ft.) approx.

TOTAL FLOOR AREA: 44.0 sq.m. (474 sq.ft.) approx.

ry atterng has been made to ensure the accuracy of the floorplan contained here, measurements
windows, norms and any other items are approximate and not repropulsibility is taken for any error,
or or mis-statement. This plan is for illustrative purposes only and should be used as such by any
purchaser. The services, systems and appliances shown have not been tested and no guarantee
as to their operability or efficiency can be given.
Made with Metopox 62022.