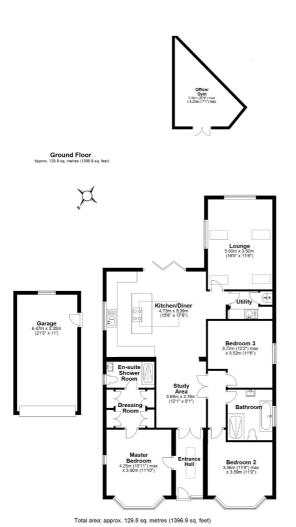

Accommodation comprises of a large entrance hall, luxury kitchen/breakfast room with integrated appliances, dining area, spacious lounge with vaulted ceiling, main bedroom with dressing area and en-suite shower room, two further bedrooms and a luxury four piece family bathroom. There is off road parking for four vehicles and a brand new detached single garage. The rear garden has been landscaped with an outbuilding currently used as a home gym but could easily be a home office.

Internal viewing comes highly recommend to fully appreciate this impressive detached home.

- Internal viewing comes highly recommended.
- Freehold
- Council Tax Band F
- Located centrally close to the town centre and train station.
- Modernised to a very high standard throughout.
- Detached garage and off road parking.
- Home Gym/Home Office