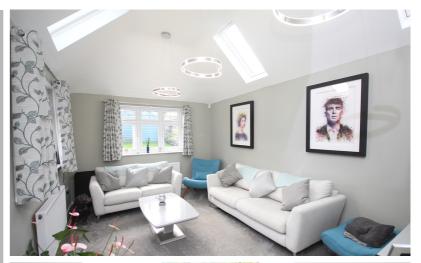

Accommodation comprises of a large entrance hall, luxury kitchen/breakfast room with integrated appliances, dining area, spacious lounge with vaulted ceiling, main bedroom with dressing area and en-suite shower room, two further bedrooms and a luxury four piece family bathroom. There is off road parking for four vehicles and a brand new detached single garage. The rear garden has been landscaped with an outbuilding currently used as a home gym but could easily be a home office.