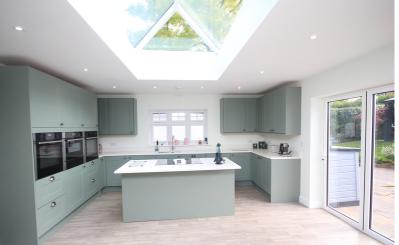

Accommodation comprises of a large entrance hall, luxury kitchen/breakfast room with integrated appliances, dining area, spacious lounge with vaulted ceiling, main bedroom with dressing area and en-suite shower room, two further bedrooms and a luxury four piece family bathroom. There is off road parking for four vehicles and a brand new detached single garage. The rear garden has been landscaped with an outbuilding currently used as a home gym but could easily be a home office.