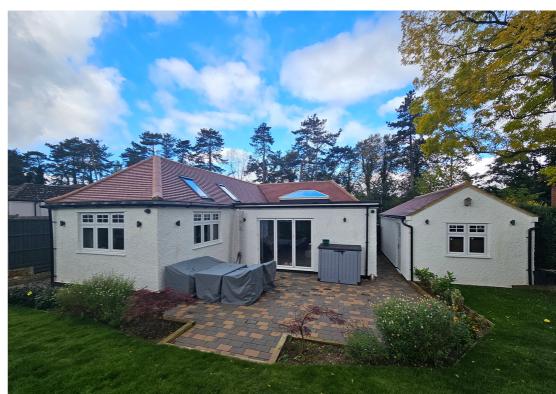

Accommodation comprises of a large entrance hall, luxury kitchen/breakfast room with integrated appliances, dining area, spacious lounge with vaulted ceiling, main bedroom with dressing area and en-suite shower room, two further bedrooms and a luxury four piece family bathroom. There is off road parking for four vehicles and a brand new detached single garage. The rear garden has been landscaped with an outbuilding currently used as a home gym but could easily be a home office.