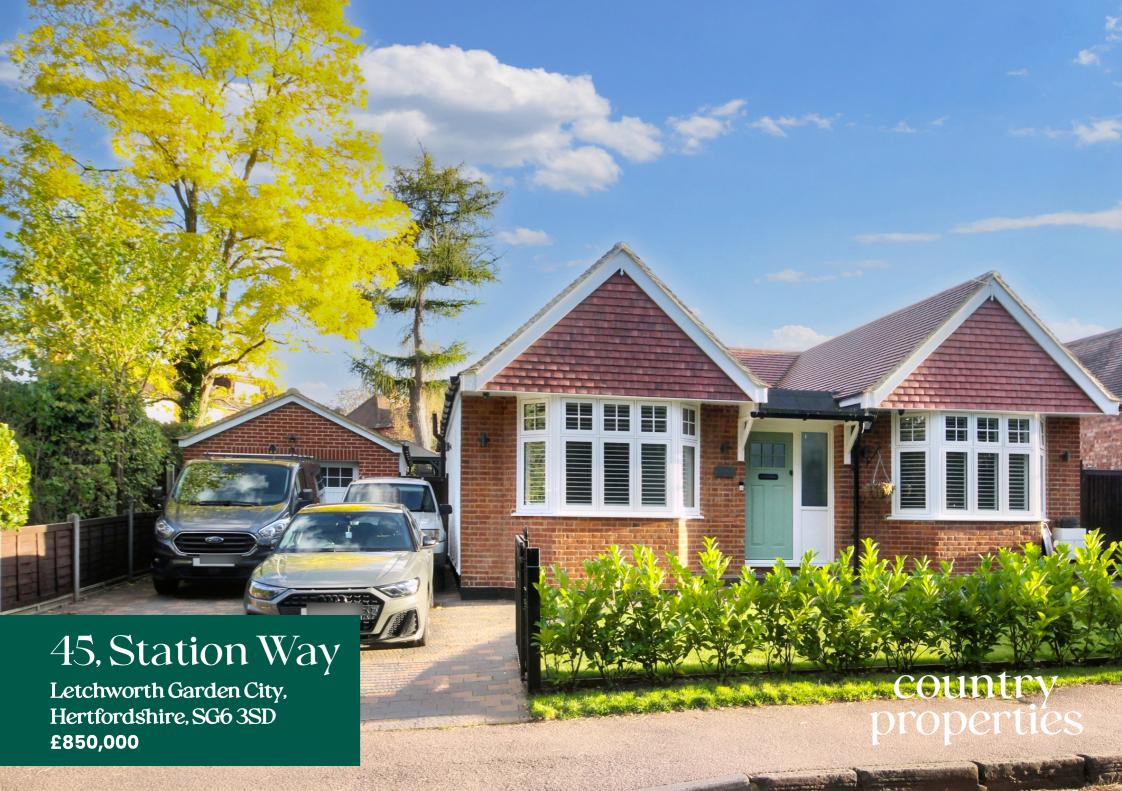

Possibly the finest bungalow available for sale in Letchworth at this moment in time. Totally refurbished and modernised throughout to a very high standard by the present owners. Everything is new, new roof, new electrics, new central heating, new kitchen, new bathrooms, new windows the list is endless. The property is located centrally with in easy walking distance of the town centre and main line train station.

Accommodation comprises of a large entrance hall, luxury kitchen/breakfast room with integrated appliances, dining area, spacious lounge with vaulted ceiling, main bedroom with dressing area and en-suite shower room, two further bedrooms and a luxury four piece family bathroom. There is off road parking for four vehicles and a brand new detached single garage. The rear garden has been landscaped with an outbuilding currently used as a home gym but could easily be a home office.