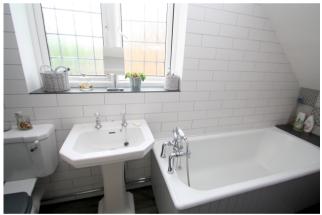

#### Bathroom

Side aspect UPVC double glazed window, panel enclosed bath, pedestal wash hand basin, low level W.C, partly tiled walls, single radiator.