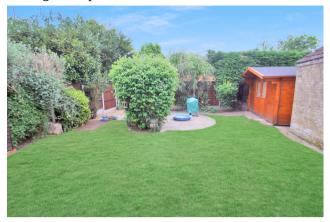

#### **Rear Garden**

Mainly laid to lawn with shrub borders, Summerhouse with light and power.

Total area: approx. 86.6 sq. metres (932.2 sq. feet)

127a, High Street, Staines-upon-Thames, TW18 4PD 01784 451458 staines@gregory-brown.co.uk