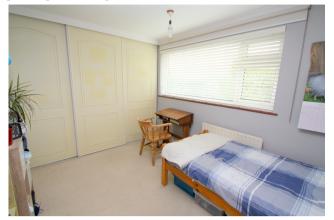

#### Bedroom 2

Rear aspect UPVC double glazed window, light and power points, single radiator, built-in wardrobes.