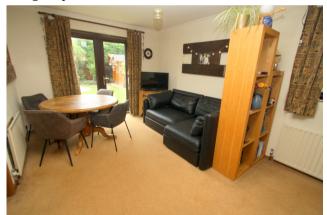

#### **Dining/Family Room**

Rear aspect UPVC double glazed French doors to Garden, light and power points, two single radiators, side aspect UPVC double glazed window, understairs storage cupboard, stairs to first floor.