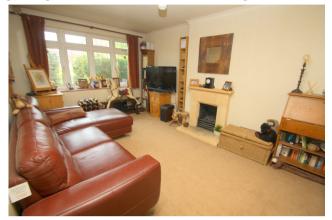

#### Lounge

Front aspect UPVC double glazed window, light and power points, double radiator, feature fireplace.