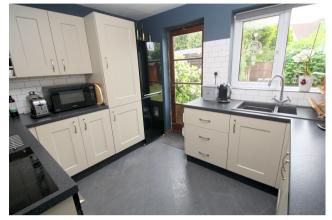

#### Kitchen

Rear aspect UPVC double glazed window, range of fitted units at eye and base level, roll edged worktops, 1 1/2 bowl sink drainer unit, built-in oven and hob with extractor over, space for fridge/freezer, partly tiled walls. Glazed door to Garden.