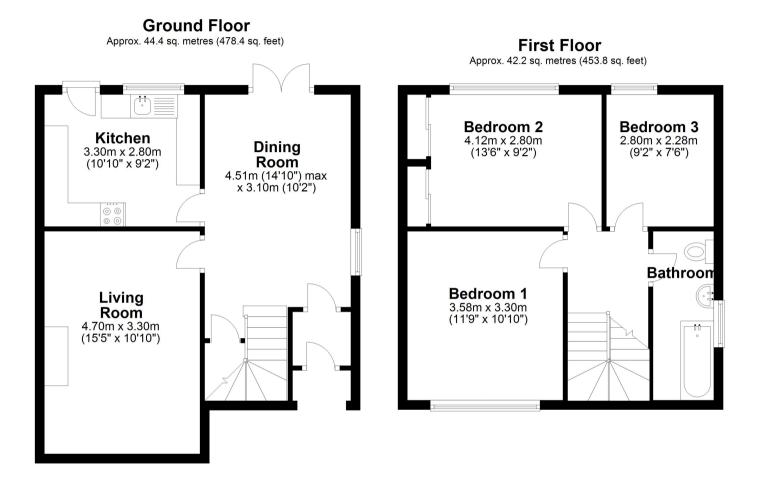

#### Lounge

Front aspect UPVC double glazed window, light and power points, double radiator, feature fireplace.

#### **Dining/Family Room**

Rear aspect UPVC double glazed French doors to Garden, light and power points, two single radiators, side aspect UPVC double glazed window, understairs storage cupboard, stairs to first floor.

#### Kitchen

Rear aspect UPVC double glazed window, range of fitted units at eye and base level, roll edged worktops, 1 1/2 bowl sink drainer unit, built-in oven and hob with extractor over, space for fridge/freezer, partly tiled walls. Glazed door to Garden.

#### Bedroom 1

Front aspect UPVC double glazed window, light and power points, single radiator.

#### Bedroom 2

Rear aspect UPVC double glazed window, light and power points, single radiator, built-in wardrobes.

#### Bedroom 3

Rear aspect UPVC double glazed window, light and power points, single radiator.

#### Bathroom

Side aspect UPVC double glazed window, panel enclosed bath, pedestal wash hand basin, low level W.C, partly tiled walls, single radiator.