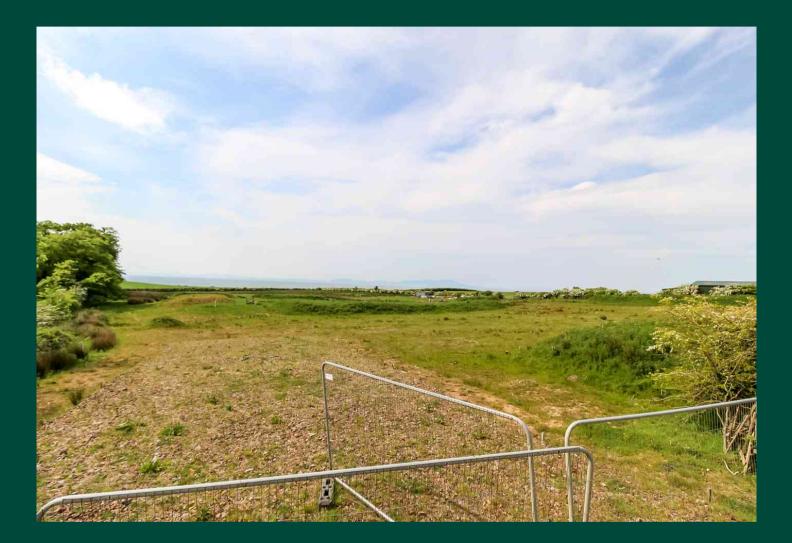

# Location

Crosby is located on the main A596 Workington to Carlisle road, offering easy access to local employment centres and the western Lake District, within the village is a highly rated primary school and local village pub. The site enjoys outstanding views over Allonby Bay and the Solway Firth towards the hills of Galloway.

#### **Property Description**

An exceptional residential development opportunity extending to 0.95 ha with planning granted for 9 detached houses with elevated views over the Solway coast.