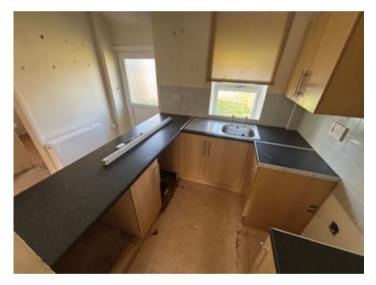

# KITCHEN

-3-

10' 7" x 7' 1" (3.23m x 2.16m). A modern fitted kitchen with a range of wall and floor units with work surfaces over, stainless steel sink and drainer unit, plumbing and space for automatic washing machine, UPVC rear entrance door, Dimplex electric wall heater.

KITCHEN (SECOND IMAGE)