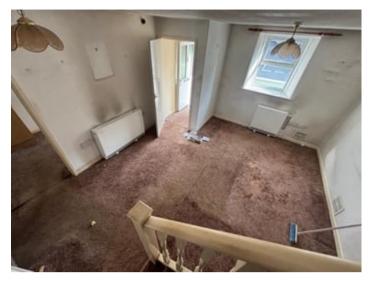

# **BEDROOM 1**

16' 7" x 9' 8" (5.05m x 2.95m). With wall heater.

# BEDROOM 2

9' 8" x 7' 7" (2.95m x 2.31m). With wall heater.