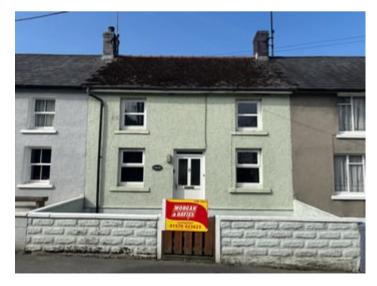

# Gerlan, Llanddewi Brefi, Tregaron, Ceredigion. SY25 6RN. $\pounds$ 99,950

REF: R/4645/LD

\*\*\* No onward chain - Priced to sell \*\*\* Double fronted mid terraced stone and slate cottage \*\*\* Delightful centre of Village location \*\*\* Traditional 2 bedroomed accommodation \*\*\* Modern kitchen \*\*\* Electric heating and UPVC double glazing

#### GENERAL DESCRIPTION

A traditional double fronted mid terraced cottage offering 2 bedroomed accommodation. The property benefits from electric heating and double glazing and enjoys a large lawned rear garden with a stone and slate outhouse.

# FRONT OF PROPERTY