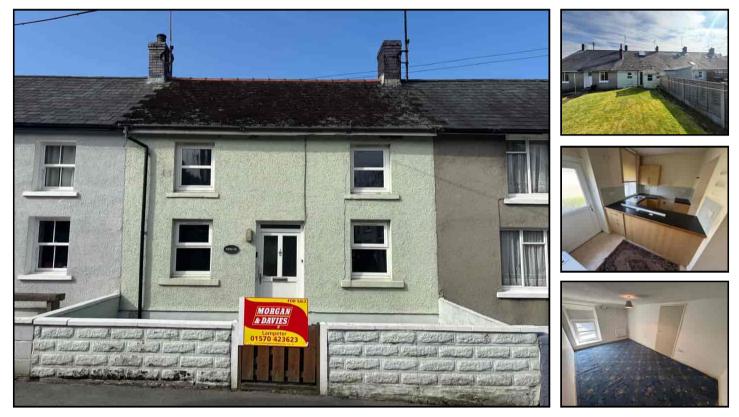

# Gerlan, Llanddewi Brefi, Tregaron, Ceredigion. SY25 6RN. $\pounds$ 99,950

REF: R/4645/LD

\*\*\* No onward chain - Priced to sell \*\*\* Double fronted mid terraced stone and slate cottage \*\*\* Delightful centre of Village location \*\*\* Traditional 2 bedroomed accommodation \*\*\* Modern kitchen \*\*\* Electric heating and UPVC double glazing

#### GENERAL DESCRIPTION

A traditional double fronted mid terraced cottage offering 2 bedroomed accommodation. The property benefits from electric heating and double glazing and enjoys a large lawned rear garden with a stone and slate outhouse.

# LIVING ROOM

15' 3" x 12' 9" (4.65m x 3.89m). With staircase to the first floor accommodation with understairs storage cupboard, two Dimplex electric wall heaters.

# KITCHEN

-3-

10' 7" x 7' 1" (3.23m x 2.16m). A modern fitted kitchen with a range of wall and floor units with work surfaces over, stainless steel sink and drainer unit, plumbing and space for automatic washing machine, UPVC rear entrance door, Dimplex electric wall heater.

#### **REAR GARDEN**

The property enjoys an extensive rear garden being laid to lawn providing fantastic outdoor space.

#### GARDEN (SECOND IMAGE)

TRADITIONAL STONE AND SLATE OUTHOUSE