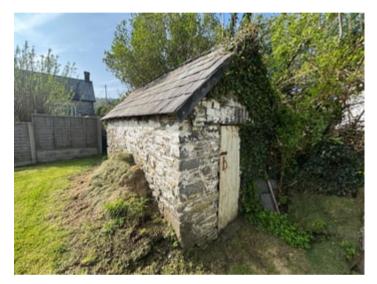

#### GENERAL DESCRIPTION

A traditional double fronted mid terraced cottage offering 2 bedroomed accommodation. The property benefits from electric heating and double glazing and enjoys a large lawned rear garden with a stone and slate outhouse.

#### GARDEN (SECOND IMAGE)

TRADITIONAL STONE AND SLATE OUTHOUSE