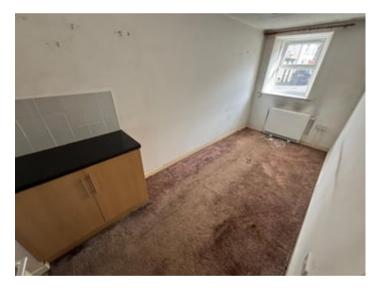

# KITCHEN

-3-

10' 7" x 7' 1" (3.23m x 2.16m). A modern fitted kitchen with a range of wall and floor units with work surfaces over, stainless steel sink and drainer unit, plumbing and space for automatic washing machine, UPVC rear entrance door, Dimplex electric wall heater.

KITCHEN (SECOND IMAGE)