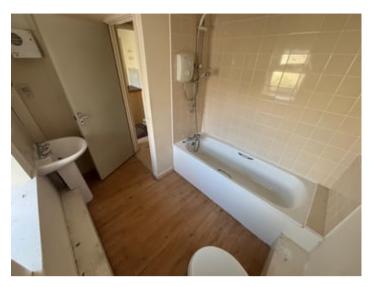

#### BATHROOM

Having a 3 piece suite comprising of a panelled bath with Mira shower over, low level flush w.c., pedestal wash hand basin, extractor fan.

FIRST FLOOR