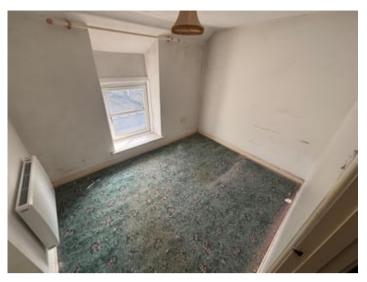

# **BEDROOM 1**

16' 7" x 9' 8" (5.05m x 2.95m). With wall heater.

# BEDROOM 2

9' 8" x 7' 7" (2.95m x 2.31m). With wall heater.