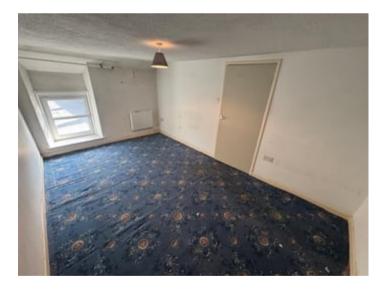

# **BEDROOM 1**

16' 7" x 9' 8" (5.05m x 2.95m). With wall heater.

# BEDROOM 2

9' 8" x 7' 7" (2.95m x 2.31m). With wall heater.