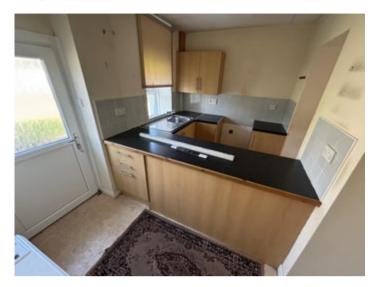

# KITCHEN

-3-

10' 7" x 7' 1" (3.23m x 2.16m). A modern fitted kitchen with a range of wall and floor units with work surfaces over, stainless steel sink and drainer unit, plumbing and space for automatic washing machine, UPVC rear entrance door, Dimplex electric wall heater.