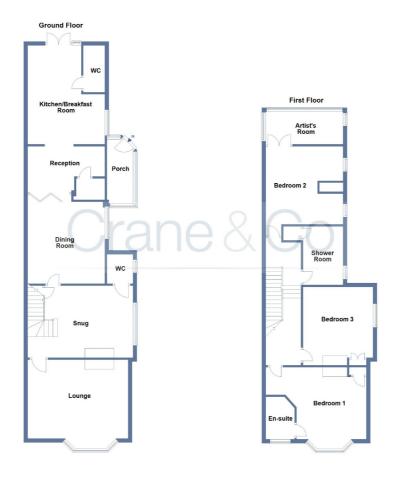

#### Room Sizes

Entrance Porch

Reception Area - 12' 9" x 7' 11"

Kitchen/Breakfast Room - 16' 11" x 13' 9"

Cloakroom

Dining Room - 15' 4" x 13' 1"

Snug - 18'0" x 12'4"

Cloakroom

Living Room - 17' 3" x 13' 8"

Landina

Bedroom 1 - 17' 3" x 13' 10"

En-suite Shower Room

Bedroom 2 - 15' 2" x 12' 10"

Artists Room - 13' 5" x 5' 7"

Bedroom 3 - 12' 1" x 11' 8"

Shower Room

Outside

Front Garden

Driveway

Garage/Studio

Rear Garden

Home Office 1

Home Office 2

Freehold