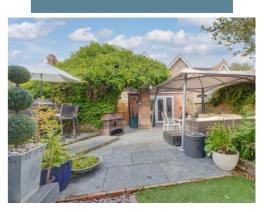

## 17 Ersham Road, Hailsham, East Sussex BN27 3LG

PRICE GUIDE £500.000 - £535.000

WATCH THE FILM AND 3D TOUR and view EXPERT PHOTOGRAPHY at craneandco.co.uk (ALL PROVIDED FREE FOR ALL OUR SELLERS)

The house of many peoples dreams! From the outside, this period property looks timeless and beautiful, is elegantly designed to reflect this prestigious Victorian heritage with an abundance of parking for all your friends and family. As you walk in you soon realise that all isn't as it seems from the outside; with a fantastic main living room with bay windows and high ceilings to make the space feel even bigger. As you walk down the inviting hallway you quickly realise that this property has so much to offer, with 3 reception rooms, you can really let your imagination run wild with possible uses for each one. The living space at the rear effortlessly connects the outside and inside world with the French doors open. The walled, well established, family garden feels like the ultimate extension on this impressive home, it's paradise and has work from home space - commute to the home offices and studio - not the city... journey time approximately 20 seconds! Or even a great hideaway for teenagers! . The living space compliments an incredibly sociable kitchen, so no chef should ever have to cook alone. Upstairs is equally as breathtaking with 3 fantastic sized bright rooms and a jaw dropping shower room. Originally there was 4 bedrooms and with a slight remodelling it could easily be converted back. The bay windows and en-suite master bedroom provide the perfect retreat for any parent. An artist room adds to the character and uniqueness of this super home. Being on an incredibly sought after road and within walking distance to the town and having popular peaceful walks nearby surely means that this is the property that you've been searching for?

Outside

Front Garden

Driveway

Garage/Studio

Rear Garden

Home Office 1

Home Office 2

Freehold