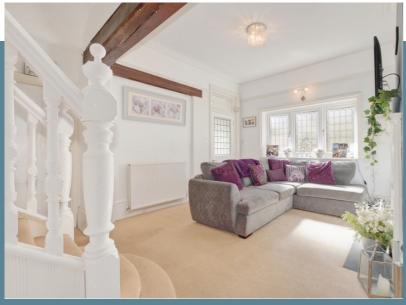

## 17 Ersham Road, Hailsham, East Sussex BN27 3LG

PRICE GUIDE £500.000 - £535.000

WATCH THE FILM AND 3D TOUR and view EXPERT PHOTOGRAPHY at craneandco.co.uk (ALL PROVIDED FREE FOR ALL OUR SELLERS)

The house of many peoples dreams! From the outside, this period property looks timeless and beautiful, is elegantly designed to reflect this prestigious Victorian heritage with an abundance of parking for all your friends and family. As you walk in you soon realise that all isn't as it seems from the outside; with a fantastic main living room with bay windows and high ceilings to make the space feel even bigger. As you walk down the inviting hallway you quickly realise that this property has so much to offer, with 3 reception rooms, you can really let your imagination run wild with possible uses for each one. The living space at the rear effortlessly connects the outside and inside world with the French doors open. The walled, well established, family garden feels like the ultimate extension on this impressive home, it's paradise and has work from home space - commute to the home offices and studio - not the city... journey time approximately 20 seconds! Or even a great hideaway for teenagers! . The living space compliments an incredibly sociable kitchen, so no chef should ever have to cook alone. Upstairs is equally as breathtaking with 3 fantastic sized bright rooms and a jaw dropping shower room. Originally there was 4 bedrooms and with a slight remodelling it could easily be converted back. The bay windows and en-suite master bedroom provide the perfect retreat for any parent. An artist room adds to the character and uniqueness of this super home. Being on an incredibly sought after road and within walking distance to the town and having popular peaceful walks nearby surely means that this is the property that you've been searching for?

Living Room - 17' 3" x 13' 8"

Landina

Bedroom 1 - 17' 3" x 13' 10"

En-suite Shower Room

Bedroom 2 - 15' 2" x 12' 10"

Artists Room - 13' 5" x 5' 7"

Bedroom 3 - 12' 1" x 11' 8"

Shower Room