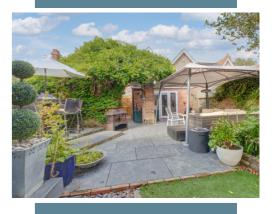

## 17 Ersham Road, Hailsham, East Sussex BN27 3LG

PRICE GUIDE £500.000 - £535.000

WATCH THE FILM AND 3D TOUR and view EXPERT PHOTOGRAPHY at craneandco.co.uk (ALL PROVIDED FREE FOR ALL OUR SELLERS)

The house of many peoples dreams! From the outside, this period property looks timeless and beautiful, is elegantly designed to reflect this prestigious Victorian heritage with an abundance of parking for all your friends and family. As you walk in you soon realise that all isn't as it seems from the outside; with a fantastic main living room with bay windows and high ceilings to make the space feel even bigger. As you walk down the inviting hallway you quickly realise that this property has so much to offer, with 3 reception rooms, you can really let your imagination run wild with possible uses for each one. The living space at the rear effortlessly connects the outside and inside world with the French doors open. The walled, well established, family garden feels like the ultimate extension on this impressive home, it's paradise and has work from home space - commute to the home offices and studio - not the city... journey time approximately 20 seconds! Or even a great hideaway for teenagers! . The living space compliments an incredibly sociable kitchen, so no chef should ever have to cook alone. Upstairs is equally as breathtaking with 3 fantastic sized bright rooms and a jaw dropping shower room. Originally there was 4 bedrooms and with a slight remodelling it could easily be converted back. The bay windows and en-suite master bedroom provide the perfect retreat for any parent. An artist room adds to the character and uniqueness of this super home. Being on an incredibly sought after road and within walking distance to the town and having popular peaceful walks nearby surely means that this is the property that you've been searching for?

Outside

Front Garden

Driveway

Garage/Studio

Rear Garden

Home Office 1

Home Office 2

Freehold