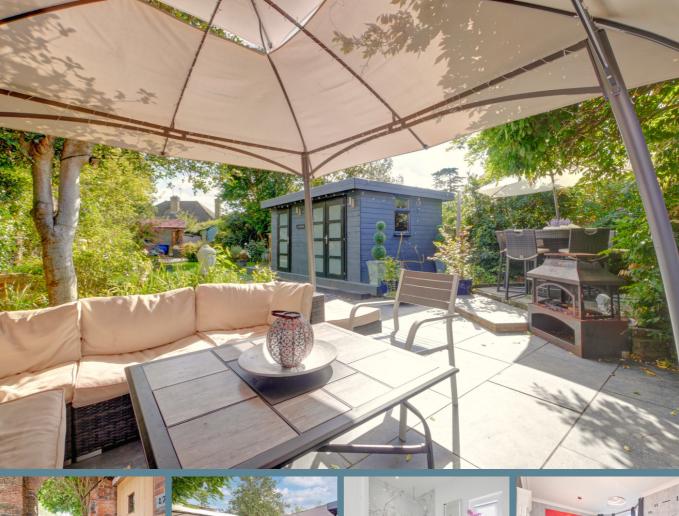

## 17 Ersham Road, Hailsham, East Sussex BN27 3LG

PRICE GUIDE £500.000 - £535.000

WATCH THE FILM AND 3D TOUR and view EXPERT PHOTOGRAPHY at craneandco.co.uk (ALL PROVIDED FREE FOR ALL OUR SELLERS)

The house of many peoples dreams! From the outside, this period property looks timeless and beautiful, is elegantly designed to reflect this prestigious Victorian heritage with an abundance of parking for all your friends and family. As you walk in you soon realise that all isn't as it seems from the outside; with a fantastic main living room with bay windows and high ceilings to make the space feel even bigger. As you walk down the inviting hallway you quickly realise that this property has so much to offer, with 3 reception rooms, you can really let your imagination run wild with possible uses for each one. The living space at the rear effortlessly connects the outside and inside world with the French doors open. The walled, well established, family garden feels like the ultimate extension on this impressive home, it's paradise and has work from home space - commute to the home offices and studio - not the city... journey time approximately 20 seconds! Or even a great hideaway for teenagers! . The living space compliments an incredibly sociable kitchen, so no chef should ever have to cook alone. Upstairs is equally as breathtaking with 3 fantastic sized bright rooms and a jaw dropping shower room. Originally there was 4 bedrooms and with a slight remodelling it could easily be converted back. The bay windows and en-suite master bedroom provide the perfect retreat for any parent. An artist room adds to the character and uniqueness of this super home. Being on an incredibly sought after road and within walking distance to the town and having popular peaceful walks nearby surely means that this is the property that you've been searching for?

Outside

Front Garden

Driveway

Garage/Studio

Rear Garden

Home Office 1

Home Office 2

Freehold