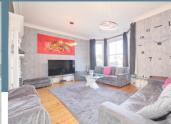

## 17 Ersham Road, Hailsham, East Sussex BN27 3LG

PRICE GUIDE £500.000 - £535.000

WATCH THE FILM AND 3D TOUR and view EXPERT PHOTOGRAPHY at craneandco.co.uk (ALL PROVIDED FREE FOR ALL OUR SELLERS)

The house of many peoples dreams! From the outside, this period property looks timeless and beautiful, is elegantly designed to reflect this prestigious Victorian heritage with an abundance of parking for all your friends and family. As you walk in you soon realise that all isn't as it seems from the outside; with a fantastic main living room with bay windows and high ceilings to make the space feel even bigger. As you walk down the inviting hallway you quickly realise that this property has so much to offer, with 3 reception rooms, you can really let your imagination run wild with possible uses for each one. The living space at the rear effortlessly connects the outside and inside world with the French doors open. The walled, well established, family garden feels like the ultimate extension on this impressive home, it's paradise and has work from home space - commute to the home offices and studio - not the city... journey time approximately 20 seconds! Or even a great hideaway for teenagers! . The living space compliments an incredibly sociable kitchen, so no chef should ever have to cook alone. Upstairs is equally as breathtaking with 3 fantastic sized bright rooms and a jaw dropping shower room. Originally there was 4 bedrooms and with a slight remodelling it could easily be converted back. The bay windows and en-suite master bedroom provide the perfect retreat for any parent. An artist room adds to the character and uniqueness of this super home. Being on an incredibly sought after road and within walking distance to the town and having popular peaceful walks nearby surely means that this is the property that you've been searching for?

Living Room - 17' 3" x 13' 8"

Landina

Bedroom 1 - 17' 3" x 13' 10"

En-suite Shower Room

Bedroom 2 - 15' 2" x 12' 10"

Artists Room - 13' 5" x 5' 7"

Bedroom 3 - 12' 1" x 11' 8"

Shower Room