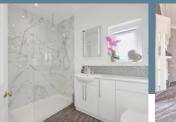

Living Room - 17' 3" x 13' 8"

Landina

Bedroom 1 - 17' 3" x 13' 10"

En-suite Shower Room

Bedroom 2 - 15' 2" x 12' 10"

Artists Room - 13' 5" x 5' 7"

Bedroom 3 - 12' 1" x 11' 8"

Shower Room